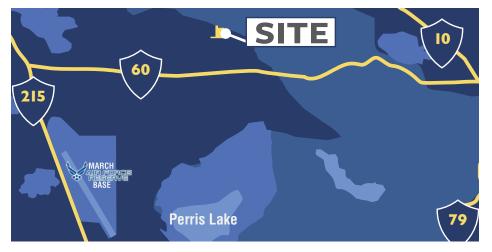

#### **Property Overview**

- (2) Lots totaling ±26 Acres
- APN: 473-250-030 & 473-120-0023
- Minutes from 60 Freeway
- Zoning:W2 & RA1 (verify)