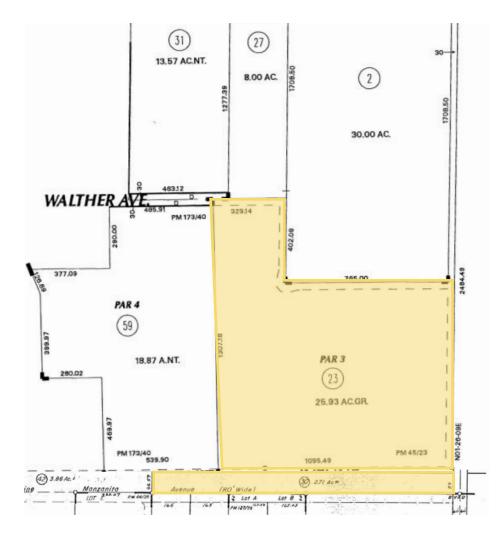

#### **Tax Map**

No warranty or representation has been made to the accuracy of the foregoing information. Terms of sale or lease and availability are subject to change or withdrawal without notice. DRE #01788741

#### **Property Overview**

- (2) Lots totaling ±26 Acres
- APN: 473-250-030 & 473-120-0023
- Minutes from 60 Freeway
- Zoning:W2 & RA1 (verify)