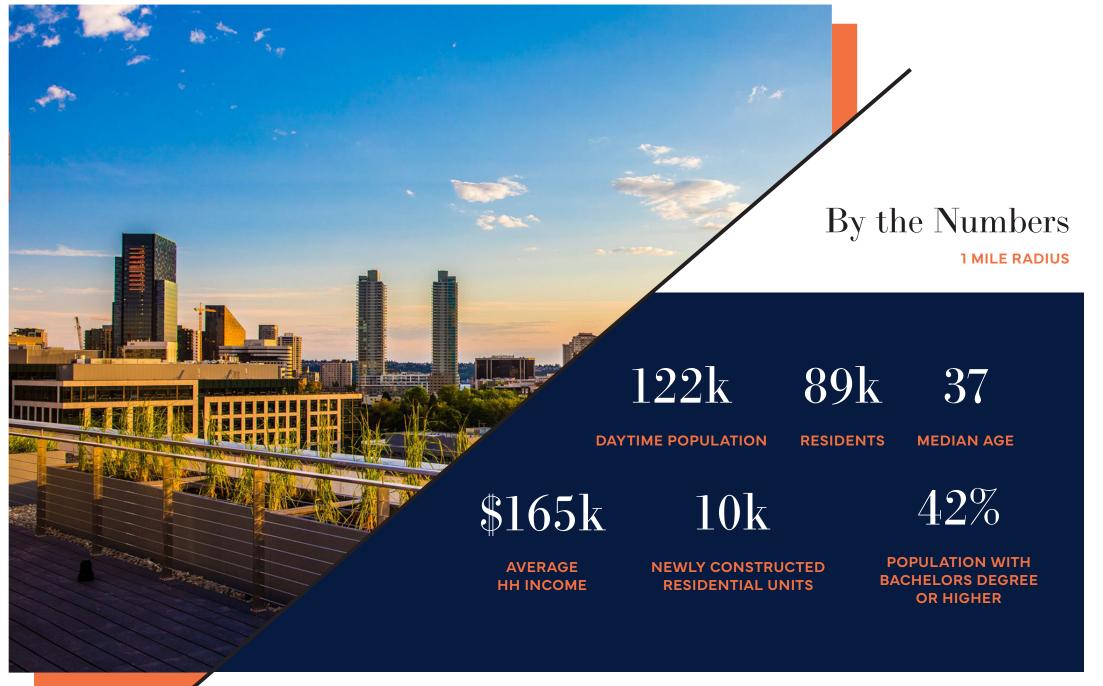

### Welcome to SLU

- 2nd generation, turnkey space with indoor / outdoor atmosphere offering expansive outdoor seating and a wraparound operable glass storefront.
- 12 story Class A office tower with 285,000 square feet of office space occupied by Amazon with an estimated 2,100 employees.
- Positioned within a 2-block radius of Google's SLU campus, Amazon's South Lake Union campus and Onni's 2-block mixeduse project with one million square feet of office.
- Urban Union is located directly off the I-5 Mercer Street exit at the corner of Fairview Avenue North and Republican Street. The site is surrounded by 5,000 residents within a 4-block radius.

## Project Details

Urban Union is a 285,000 SF, 12 Story, Class A office building with 4,596 SF of built-out restaurant space as well as 885 SF of exclusive patio seating.