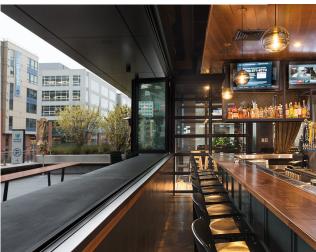

### Welcome to SLU

- 2nd generation, turnkey space with indoor / outdoor atmosphere offering expansive outdoor seating and a wraparound operable glass storefront.
- 12 story Class A office tower with 285,000 square feet of office space occupied by Amazon with an estimated 2,100 employees.
- Positioned within a 2-block radius of Google's SLU campus, Amazon's South Lake Union campus and Onni's 2-block mixeduse project with one million square feet of office.
- Urban Union is located directly off the I-5 Mercer Street exit at the corner of Fairview Avenue North and Republican Street. The site is surrounded by 5,000 residents within a 4-block radius.