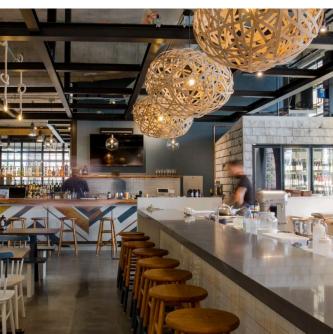

### Welcome to SLU

- 2nd generation, turnkey space with indoor / outdoor atmosphere offering expansive outdoor seating and a wraparound operable glass storefront.
- 12 story Class A office tower with 285,000 square feet of office space occupied by Amazon with an estimated 2,100 employees.
- Positioned within a 2-block radius of Google's SLU campus, Amazon's South Lake Union campus and Onni's 2-block mixeduse project with one million square feet of office.
- Urban Union is located directly off the I-5 Mercer Street exit at the corner of Fairview Avenue North and Republican Street. The site is surrounded by 5,000 residents within a 4-block radius.