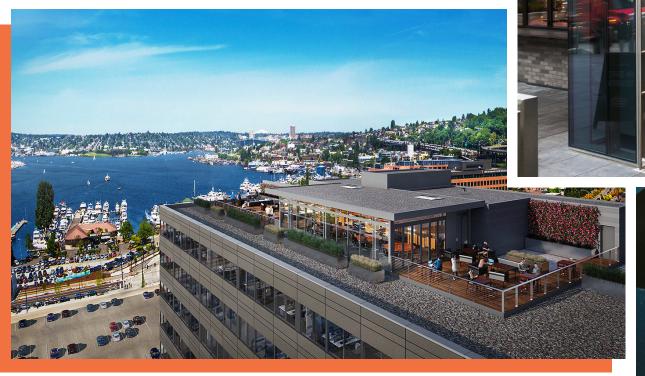

### Welcome to SLU

- 2nd generation, turnkey space with indoor / outdoor atmosphere offering expansive outdoor seating and a wraparound operable glass storefront.
- 12 story Class A office tower with 285,000 square feet of office space occupied by Amazon with an estimated 2,100 employees.
- Positioned within a 2-block radius of Google's SLU campus, Amazon's South Lake Union campus and Onni's 2-block mixeduse project with one million square feet of office.
- Urban Union is located directly off the I-5 Mercer Street exit at the corner of Fairview Avenue North and Republican Street. The site is surrounded by 5,000 residents within a 4-block radius.

## Project Details

Urban Union is a 285,000 SF, 12 Story, Class A office building with 4,596 SF of built-out restaurant space as well as 885 SF of exclusive patio seating.