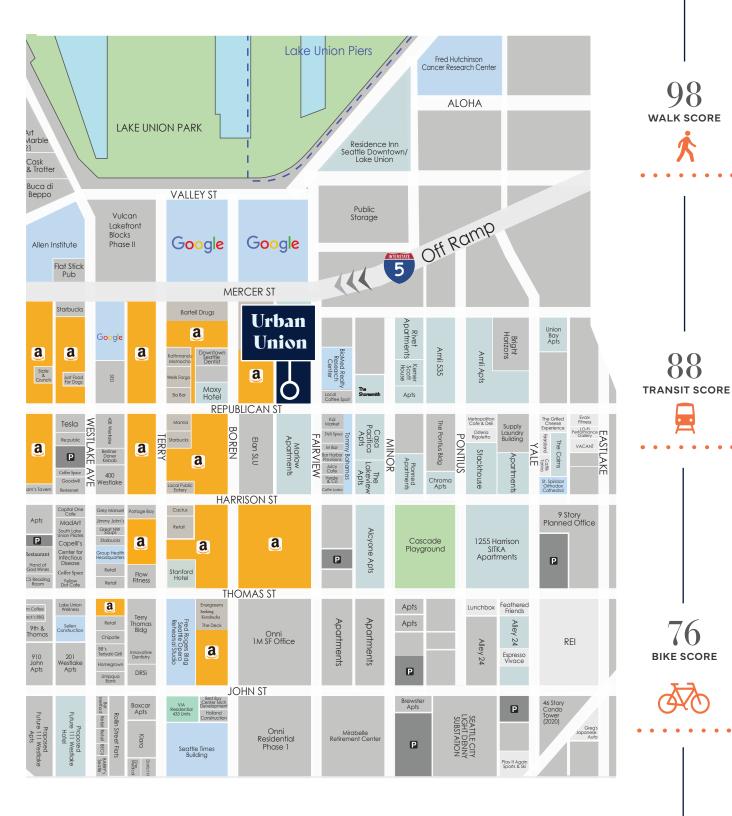

### Welcome to SLU

- 2nd generation, turnkey space with indoor / outdoor atmosphere offering expansive outdoor seating and a wraparound operable glass storefront.
- 12 story Class A office tower with 285,000 square feet of office space occupied by Amazon with an estimated 2,100 employees.
- Positioned within a 2-block radius of Google's SLU campus, Amazon's South Lake Union campus and Onni's 2-block mixeduse project with one million square feet of office.
- Urban Union is located directly off the I-5 Mercer Street exit at the corner of Fairview Avenue North and Republican Street. The site is surrounded by 5,000 residents within a 4-block radius.

# Neighborhood co-tenants

Tapster, MBar, Bar Harbor, BaBar, Club Pilates, 203°F, Downtown Dog Lounge, Local Public Eatery, Cactus, Republic, Sam's Tavern, Flatstick pub and more!