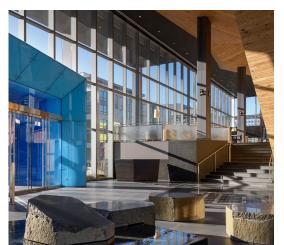

### Welcome to SLU

- 2nd generation, turnkey space with indoor / outdoor atmosphere offering expansive outdoor seating and a wraparound operable glass storefront.
- 12 story Class A office tower with 285,000 square feet of office space occupied by Amazon with an estimated 2,100 employees.
- Positioned within a 2-block radius of Google's SLU campus, Amazon's South Lake Union campus and Onni's 2-block mixeduse project with one million square feet of office.
- Urban Union is located directly off the I-5 Mercer Street exit at the corner of Fairview Avenue North and Republican Street. The site is surrounded by 5,000 residents within a 4-block radius.