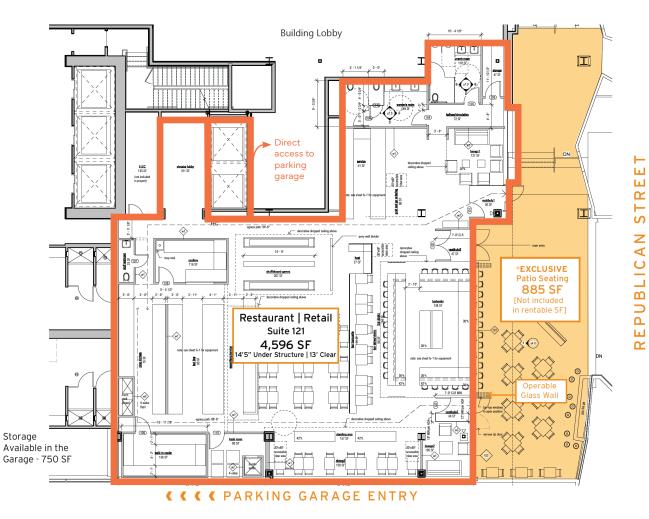

## Project Details

Urban Union is a 285,000 SF, 12 Story, Class A office building with 4,596 SF of built-out restaurant space as well as 885 SF of exclusive patio seating.

### Retail Space

| SIZE         | 4,596 SF            |
|--------------|---------------------|
| RATE         | Contact For Details |
| NNN          | \$18.67             |
| AVAILABILITY | Immediate           |