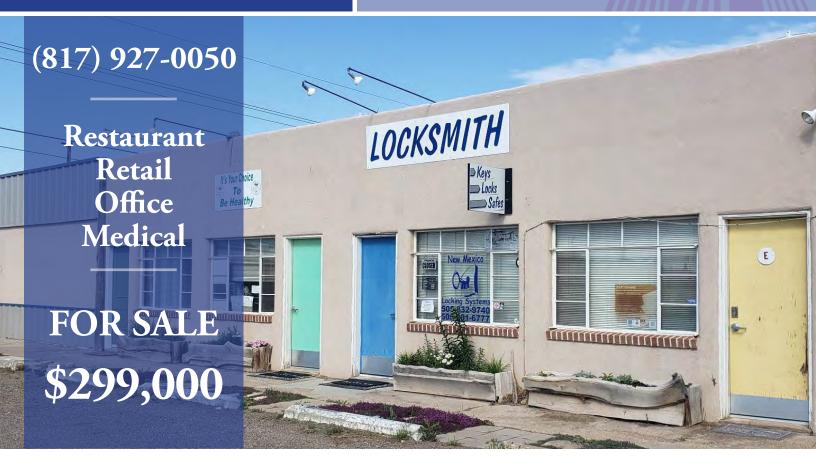

## Liberty Square 1945 US Route 66 | Edgewood NM

- 7,304 SF Center
- 1.014 acres
- Santa Fe County, New Mexico
- Located directly on Historic Route 66

| Type        | PSF            |
|-------------|----------------|
| NNN's       | \$ 1.22        |
| Lease Rates | Call for Rates |