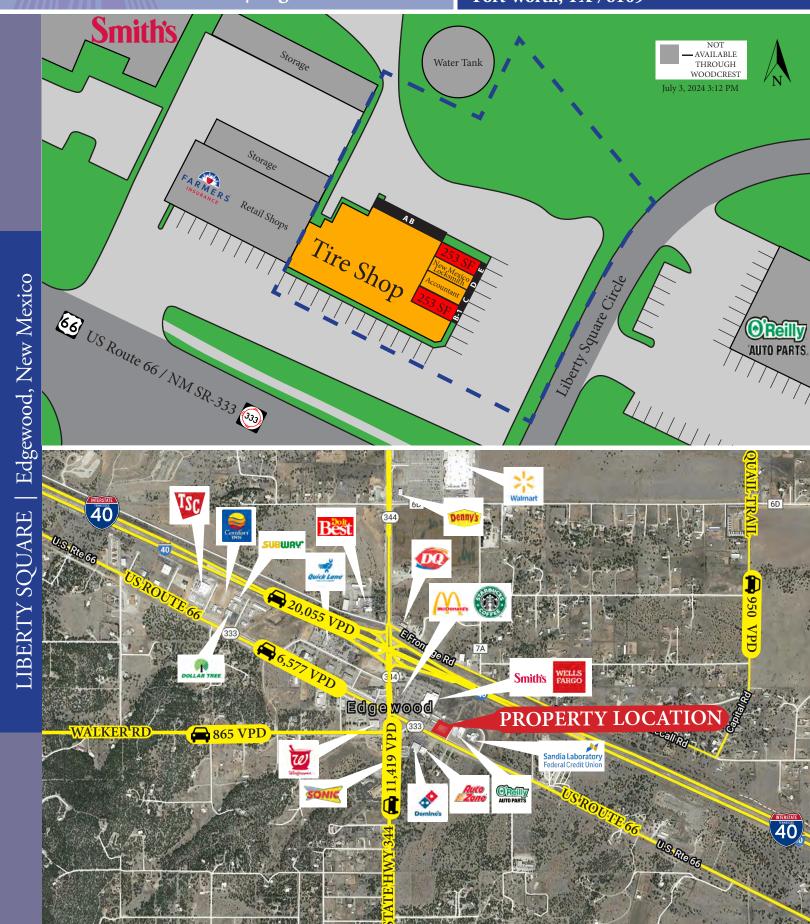

## Liberty Square 1945 US Route 66 | Edgewood NM

- 7,304 SF Center
- 1.014 acres
- Santa Fe County, New Mexico
- Located directly on Historic Route 66

| Type        | PSF            |
|-------------|----------------|
| NNN's       | \$ 1.22        |
| Lease Rates | Call for Rates |

| Traffic Counts |            |  |  |
|----------------|------------|--|--|
| I-40           | 20,055 VPD |  |  |
| US Route 66    | 6,577 VPD  |  |  |

| Demographics      | 1-mile*  | 3-mile   | 5-mile   | True Trade<br>Area** |
|-------------------|----------|----------|----------|----------------------|
| Population        | 4,770    | 4,770    | 12,324   | 189,843              |
| Households        | 1,862    | 1,862    | 4,733    | 74,753               |
| Average HH Income | \$76,481 | \$76,481 | \$73,449 | \$84,307             |