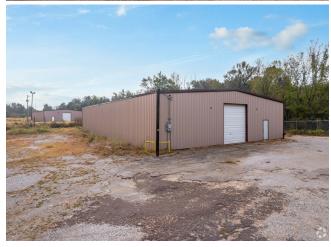

#### 1516 S Sycamore St

\$599,000

A prime investment or owner user opportunity to acquire 1516 S Sycamore St. This property features two large warehouses at 6,000 sq. ft. each with updated electrical and lighting. Each warehouse includes two Drive- In doors, one on each end of building. There are high ceilings and the buildings are good condition. The Land totals 2.23 acres in high security fenced yard. The location features easy access to train line, and road frontage. Property has recently been leased for \$9,000 NNN a month and is a great income producer. There is also an additional option to lease SELLER WILL BUILD TO SUIT....

- Secure Storage in fenced yard
- Located near Walmart Distribution Center & Railroad Tracks.
- Total of 4 Drive- In Doors.
- · Warehouses are Insulated.
- Water, Sewer, and Internet are available to site.