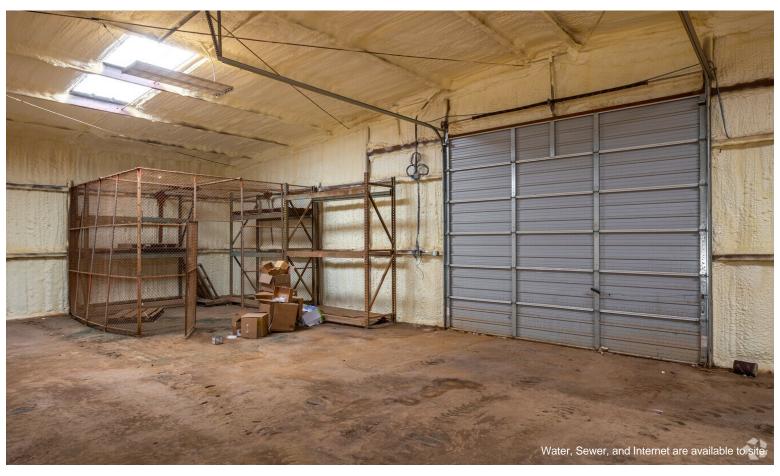

- Secure Storage in fenced yard
- Located near Walmart Distribution Center & Railroad Tracks.
- Total of 4 Drive- In Doors.
- · Warehouses are Insulated.
- Water, Sewer, and Internet are available to site.