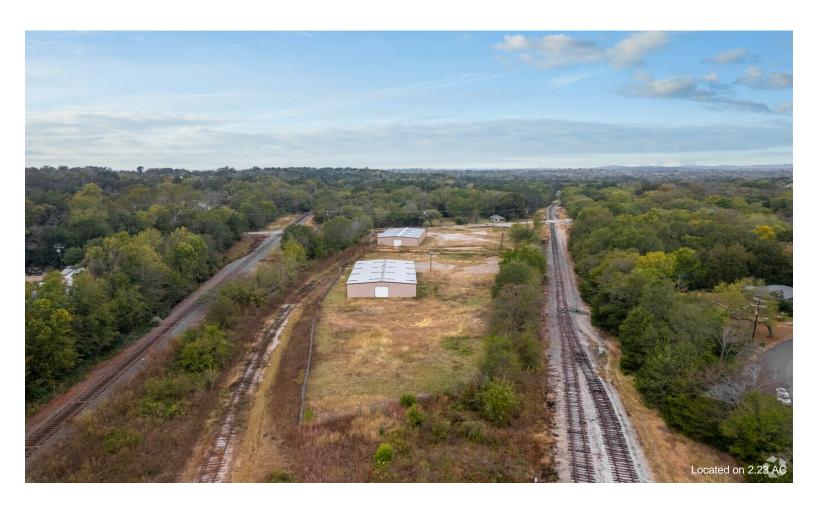

# **1516 S Sycamore St** 1516 S Sycamore St, Palestine, TX 75801

**Cynthia Castleberry** TXNet Properties 324 E Palestine Ave, Palestine, TX 75801 cscastleberry3@gmail.com (903) 729-6232

| Price:                  | \$599,000                |
|-------------------------|--------------------------|
| Property Type:          | Industrial               |
| Property Subtype:       | Warehouse                |
| Building Class:         | В                        |
| Sale Type:              | Investment or Owner User |
| Cap Rate:               | 15.00%                   |
| Lot Size:               | 2.23 AC                  |
| Gross Building Area:    | 12,000 SF                |
| Rentable Building Area: | 12,000 SF                |
| Sale Conditions:        | Lease Option             |
| No. Stories:            | 1                        |
| Year Built:             | 2006                     |
| Tenancy:                | Single                   |
| Parking Ratio:          | 0.83/1,000 SF            |
| Clear Ceiling Height:   | 16 FT                    |
|                         |                          |

#### 1516 S Sycamore St

\$599,000

A prime investment or owner user opportunity to acquire 1516 S Sycamore St. This property features two large warehouses at 6,000 sq. ft. each with updated electrical and lighting. Each warehouse includes two Drive- In doors, one on each end of building. There are high ceilings and the buildings are good condition. The Land totals 2.23 acres in high security fenced yard. The location features easy access to train line, and road frontage. Property has recently been leased for \$9,000 NNN a month and is a great income producer. There is also an additional option to lease SELLER WILL BUILD TO SUIT....