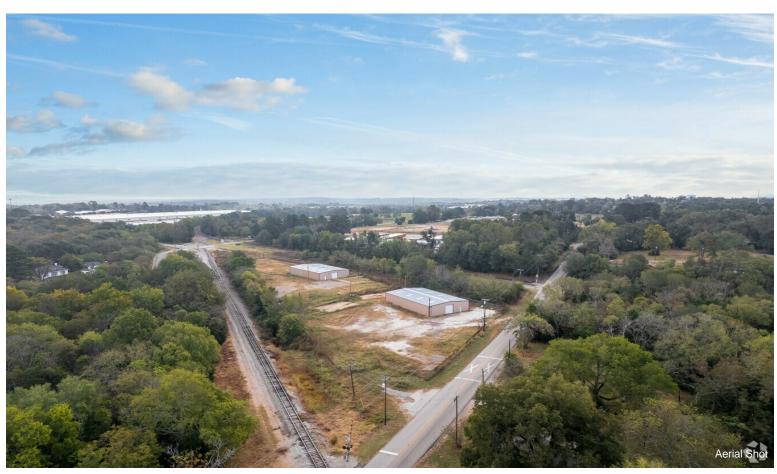

#### 1516 S Sycamore St

\$599,000

A prime investment or owner user opportunity to acquire 1516 S Sycamore St. This property features two large warehouses at 6,000 sq. ft. each with updated electrical and lighting. Each warehouse includes two Drive- In doors, one on each end of building. There are high ceilings and the buildings are good condition. The Land totals 2.23 acres in high security fenced yard. The location features easy access to train line, and road frontage. Property has recently been leased for \$9,000 NNN a month and is a great income producer. There is also an additional option to lease SELLER WILL BUILD TO SUIT....

- Secure Storage in fenced yard
- Located near Walmart Distribution Center & Railroad Tracks.
- Total of 4 Drive- In Doors.
- · Warehouses are Insulated.
- Water, Sewer, and Internet are available to site.