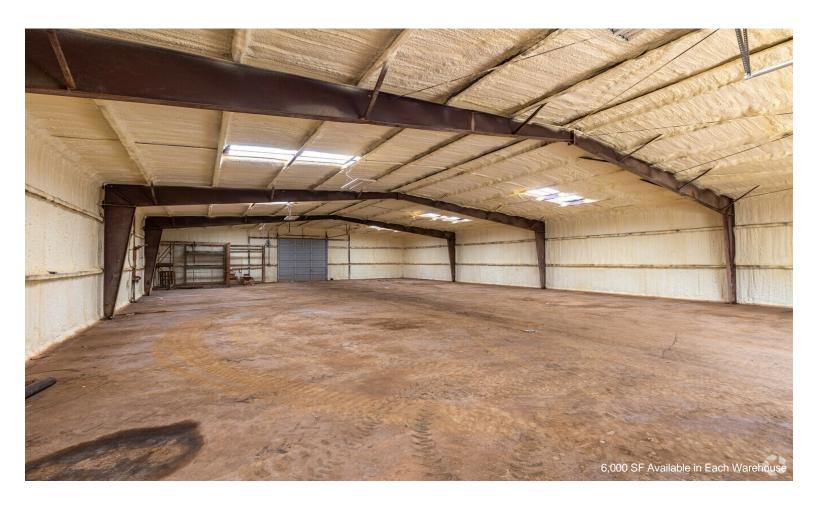

#### 1516 S Sycamore St

\$599,000

A prime investment or owner user opportunity to acquire 1516 S Sycamore St. This property features two large warehouses at 6,000 sq. ft. each with updated electrical and lighting. Each warehouse includes two Drive- In doors, one on each end of building. There are high ceilings and the buildings are good condition. The Land totals 2.23 acres in high security fenced yard. The location features easy access to train line, and road frontage. Property has recently been leased for \$9,000 NNN a month and is a great income producer. There is also an additional option to lease SELLER WILL BUILD TO SUIT....

- Secure Storage in fenced yard
- Located near Walmart Distribution Center & Railroad Tracks.
- Total of 4 Drive- In Doors.
- · Warehouses are Insulated.
- Water, Sewer, and Internet are available to site.