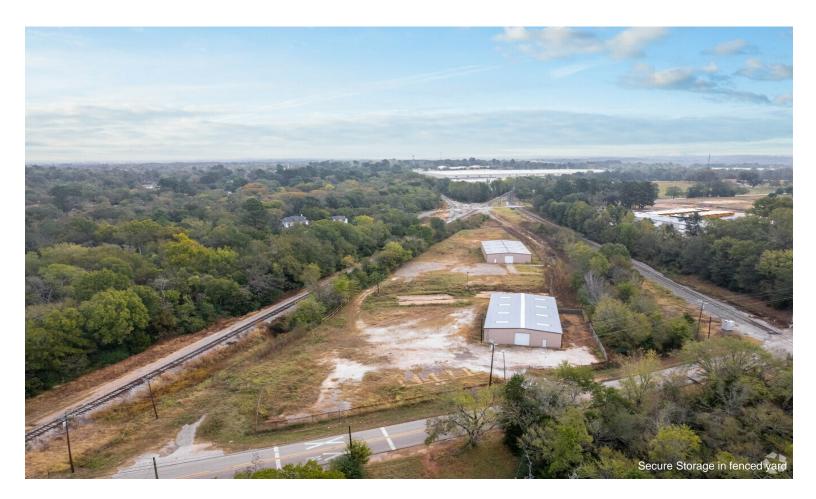

- Secure Storage in fenced yard
- Located near Walmart Distribution Center & Railroad Tracks.
- Total of 4 Drive- In Doors.
- · Warehouses are Insulated.
- Water, Sewer, and Internet are available to site.