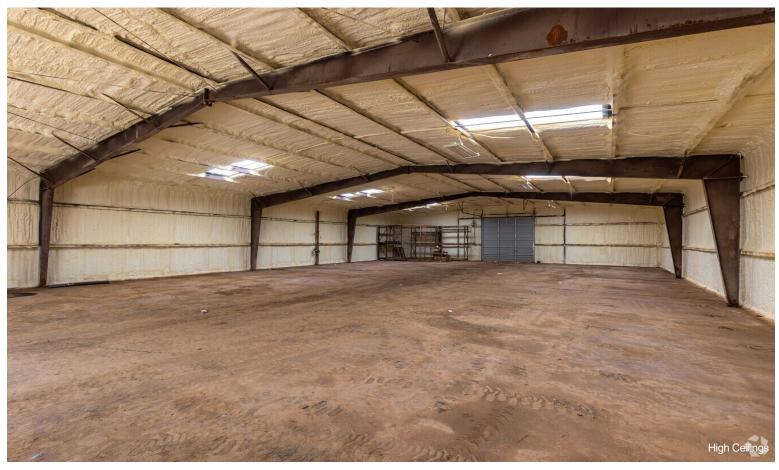

#### 1516 S Sycamore St

\$599,000

A prime investment or owner user opportunity to acquire 1516 S Sycamore St. This property features two large warehouses at 6,000 sq. ft. each with updated electrical and lighting. Each warehouse includes two Drive- In doors, one on each end of building. There are high ceilings and the buildings are good condition. The Land totals 2.23 acres in high security fenced yard. The location features easy access to train line, and road frontage. Property has recently been leased for \$9,000 NNN a month and is a great income producer. There is also an additional option to lease SELLER WILL BUILD TO SUIT....

- Secure Storage in fenced yard
- Located near Walmart Distribution Center & Railroad Tracks.
- Total of 4 Drive- In Doors.
- · Warehouses are Insulated.
- Water, Sewer, and Internet are available to site.