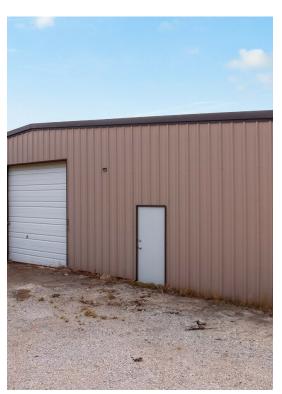

#### 1516 S Sycamore St

\$599,000

A prime investment or owner user opportunity to acquire 1516 S Sycamore St. This property features two large warehouses at 6,000 sq. ft. each with updated electrical and lighting. Each warehouse includes two Drive- In doors, one on each end of building. There are high ceilings and the buildings are good condition. The Land totals 2.23 acres in high security fenced yard. The location features easy access to train line, and road frontage. Property has recently been leased for \$9,000 NNN a month and is a great income producer. There is also an additional option to lease SELLER WILL BUILD TO SUIT....

- Secure Storage in fenced yard
- Located near Walmart Distribution Center & Railroad Tracks.
- Total of 4 Drive- In Doors.
- · Warehouses are Insulated.
- Water, Sewer, and Internet are available to site.