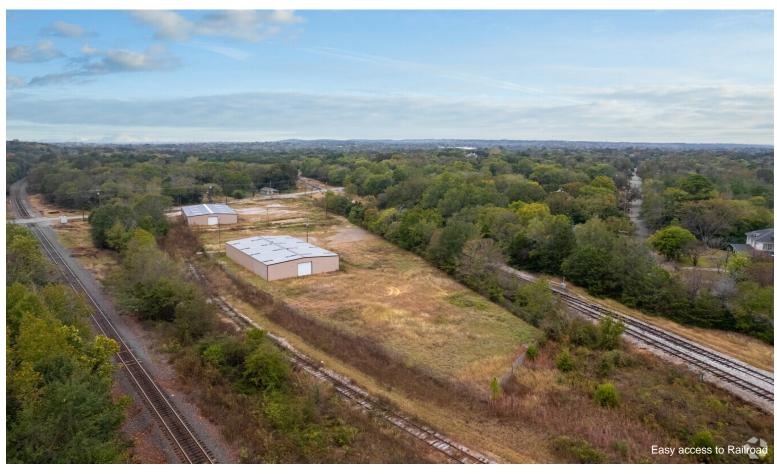

#### 1516 S Sycamore St

\$599,000

A prime investment or owner user opportunity to acquire 1516 S Sycamore St. This property features two large warehouses at 6,000 sq. ft. each with updated electrical and lighting. Each warehouse includes two Drive- In doors, one on each end of building. There are high ceilings and the buildings are good condition. The Land totals 2.23 acres in high security fenced yard. The location features easy access to train line, and road frontage. Property has recently been leased for \$9,000 NNN a month and is a great income producer. There is also an additional option to lease SELLER WILL BUILD TO SUIT....

- Secure Storage in fenced yard
- Located near Walmart Distribution Center & Railroad Tracks.
- Total of 4 Drive- In Doors.
- · Warehouses are Insulated.
- Water, Sewer, and Internet are available to site.