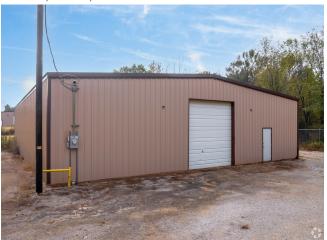

#### 1516 S Sycamore St

\$599,000

A prime investment or owner user opportunity to acquire 1516 S Sycamore St. This property features two large warehouses at 6,000 sq. ft. each with updated electrical and lighting. Each warehouse includes two Drive- In doors, one on each end of building. There are high ceilings and the buildings are good condition. The Land totals 2.23 acres in high security fenced yard. The location features easy access to train line, and road frontage. Property has recently been leased for \$9,000 NNN a month and is a great income producer. There is also an additional option to lease SELLER WILL BUILD TO SUIT....

- Secure Storage in fenced yard
- Located near Walmart Distribution Center & Railroad Tracks.
- Total of 4 Drive- In Doors.
- · Warehouses are Insulated.
- Water, Sewer, and Internet are available to site.