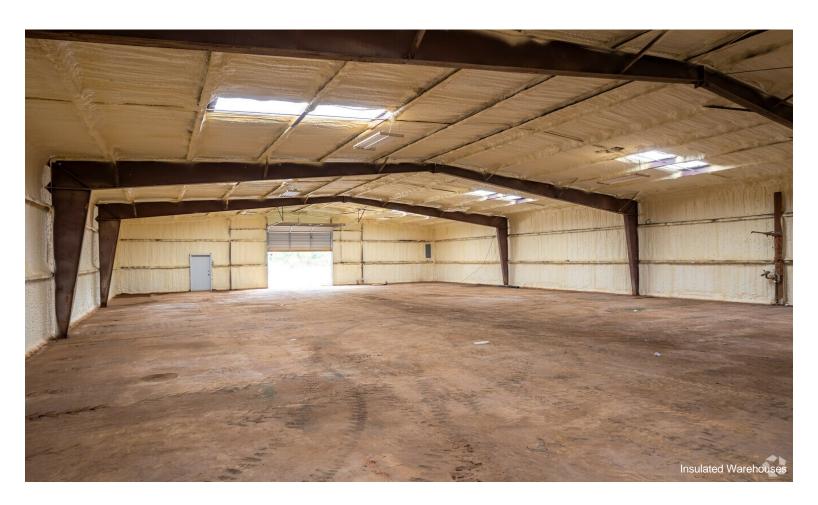

#### 1516 S Sycamore St

\$599,000

A prime investment or owner user opportunity to acquire 1516 S Sycamore St. This property features two large warehouses at 6,000 sq. ft. each with updated electrical and lighting. Each warehouse includes two Drive- In doors, one on each end of building. There are high ceilings and the buildings are good condition. The Land totals 2.23 acres in high security fenced yard. The location features easy access to train line, and road frontage. Property has recently been leased for \$9,000 NNN a month and is a great income producer. There is also an additional option to lease SELLER WILL BUILD TO SUIT....

- Secure Storage in fenced yard
- Located near Walmart Distribution Center & Railroad Tracks.
- Total of 4 Drive- In Doors.
- · Warehouses are Insulated.
- Water, Sewer, and Internet are available to site.