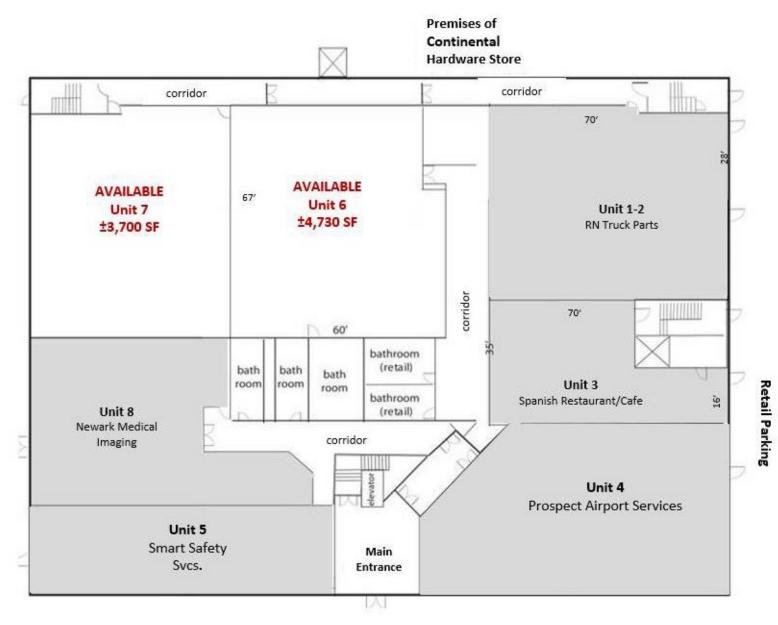

# **First Floor Leasing Plan**

SILBERT REALTY & MANAGEMENT COMPANY, INC.

### **AVAILABLE OFFICE SPACE**

- 1st Floor 8,430 SF Total divisible 1,200 SF. New bathrooms, elevators, and HVAC. Delivery 60 days from permits
- 2nd Floor 2,400 SF Total divisible
- **3rd Floor -** 33,400 SF Total divisible to 2,000 SF
  Immediate