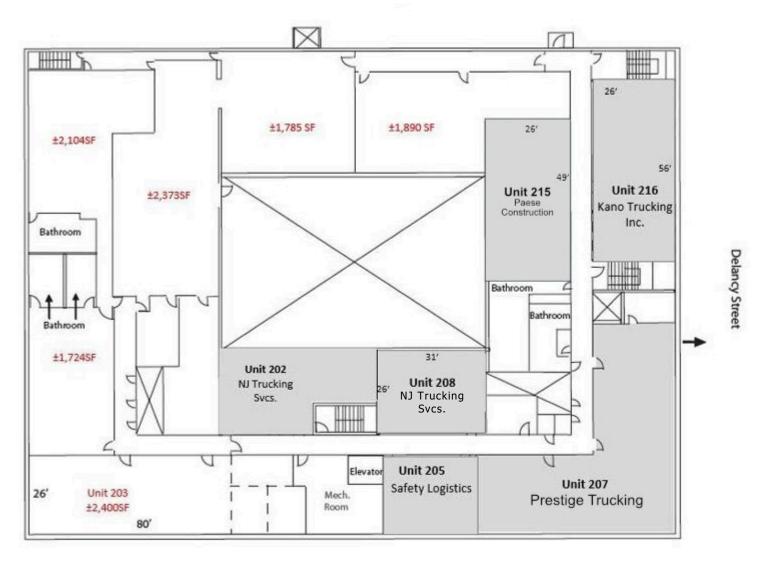

## **Second Floor Leasing Plan**

Parking Deck

\* Unit sizes represent "rentable areas" and include a loss factor associated with common area.

### **AVAILABLE OFFICE SPACE**

- 1st Floor 8,430 SF Total divisible 1,200 SF. New bathrooms, elevators, and HVAC. Delivery 60 days from permits
- 2nd Floor 2,400 SF Total divisible
- **3rd Floor -** 33,400 SF Total divisible to 2,000 SF
  Immediate