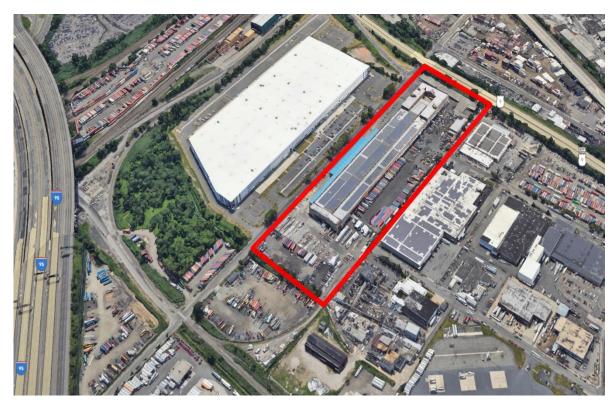

## FOR ADDITIONAL INFORMATION CONTACT EXCLUSIVE LEASING AGENT

Joel Tomlinson Leasing Associate 908.604.6900 x 108 jtomlinson@silbertrealestate.com



152 Liberty Corner Road Suite 203 Warren, NJ 07059

### Mixed Use Redevelopment Office For Lease IRONBOUND CONTINENTAL PLAZA 400 Delancey Street, Newark Essex County, New Jersey, 07105

### **PROPERTY DESCRIPTION**

This existing 274,000 SF three-story, masonry and steel frame mixed-use commercial building has been renovated for multi-tenant office and retail. Situated on a total of 23.5 acres, and visible from Routes 1 & 9. Recent building renovations include a high-speed passenger and freight elevators, redesigned common areas, new windows and HVAC and mechanical systems. On-site security provided during evening hours. Designated by Newa