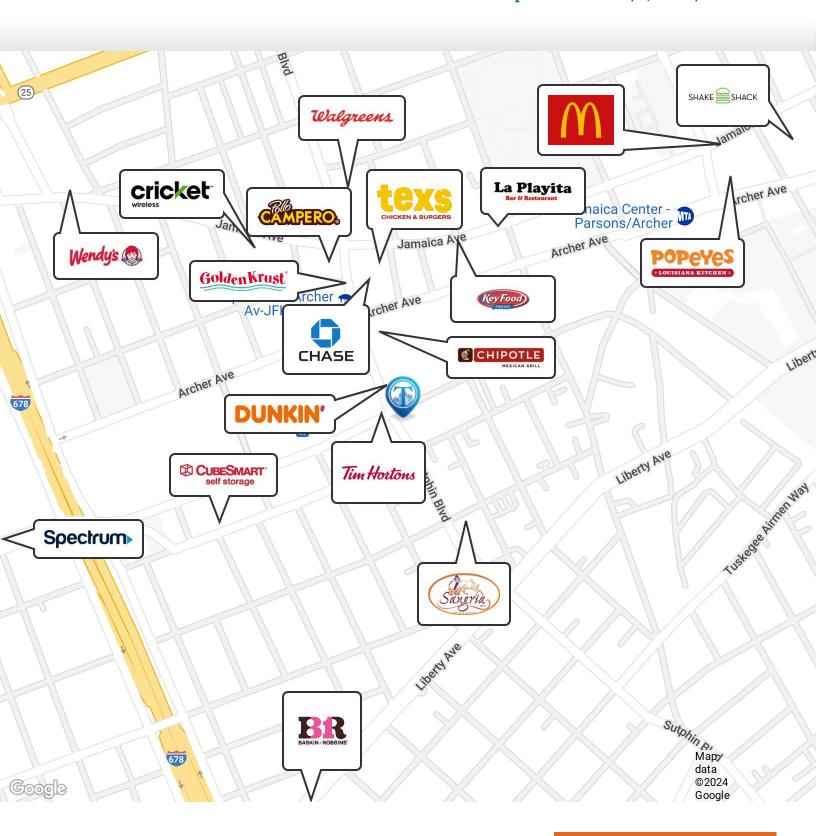

# Retailer Map

94-15 Sutphin Boulevard, Queens, NY 11435

FOR LEASE • 2 Units • 4,000 - 5,000 SF • For Pricing

Call: 212-433-3355

Shlomi Bagdadi 718.437.6100 sb@tristatecr.com

Richard Babeck
718.437.6100 x119
Richard.B@TriStateCR.com

Nearby tenants include Dunkin', Chipotle Mexican Grill, Pollo Campero, Chase Bank, Bank of America, Subway, Cricket Wireless, CubeSmart Self Storage. Key Food Supermarket, Walgreens, La playita, Primark, Shake Shack, Wendy's, Old Navy, Target, Blink Fitness, Spectrum Store. O Lavrador, United States Postal Service, Tim Hortons, and more!