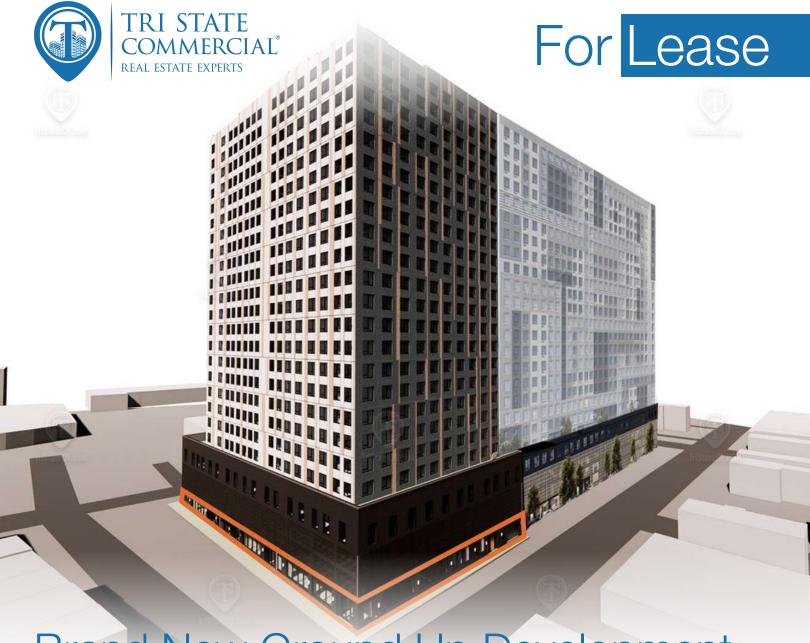

Brand New Ground Up Development -Retail Storefronts Facing Sutphin Blvd For Lease

4,000 - 5,000 SF • 2 Units

94-15 Sutphin Boulevard • Queens • NY

For Pricing Call: 212-433-3355

#### Main Highlights

- Brand new development
- ▶ Space 1 (Corner) 5,000 SF
- ▶ All glass wraparound frontage from 95th Aven running along Sutphin Blvd
- ▶ Space 2 (Inline) 4,000 SF
- All new glass / retail storefront
- ▶ Inline space along Sutphin Blvd

527,000 SF Total Building Size

Number of Units

FOR LEASE • 2 Units • 4,000 - 5,000 SF • For Pricing

Call: 212-433-3355