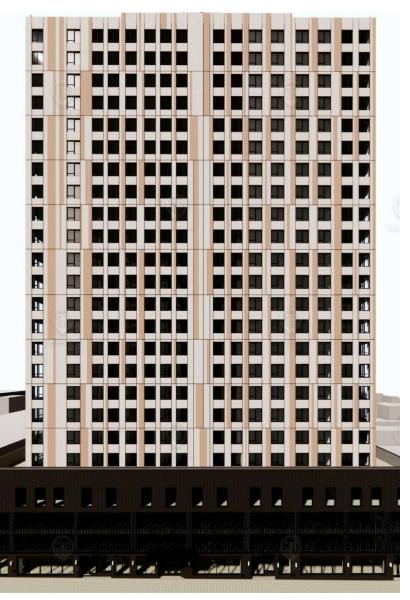

#### Main Highlights

- Brand new development
- ▶ Space 1 (Corner) 5,000 SF
- ▶ All glass wraparound frontage from 95th Aven running along Sutphin Blvd
- ▶ Space 2 (Inline) 4,000 SF
- All new glass / retail storefront
- ▶ Inline space along Sutphin Blvd