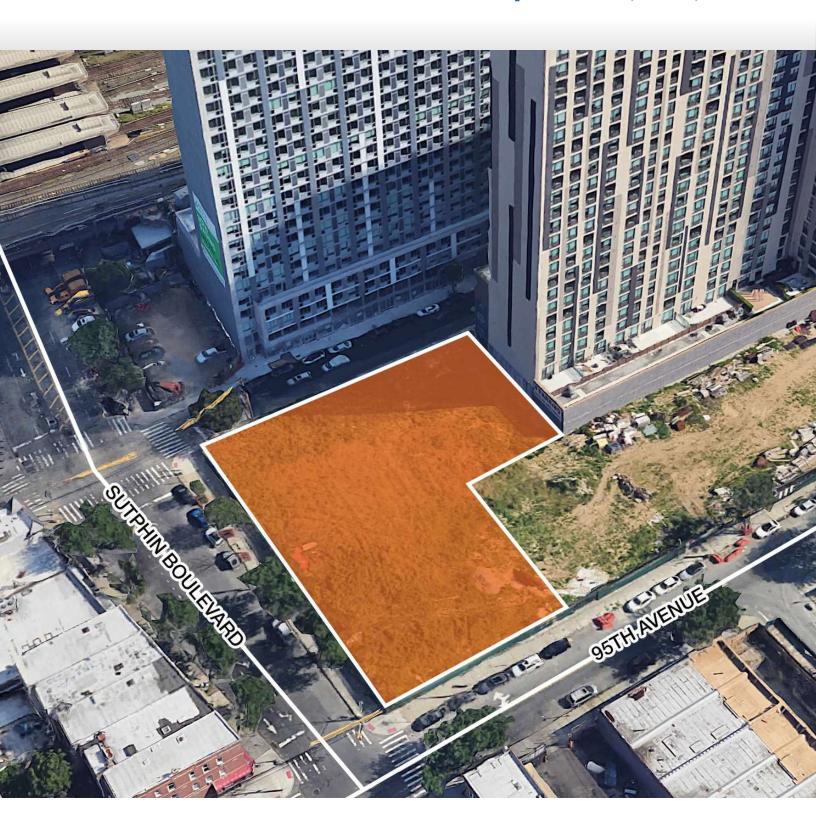

# **Aerial Map**

94-15 Sutphin Boulevard, Queens, NY 11435

FOR LEASE • 2 Units • 4,000 - 5,000 SF • For Pricing

Call: 212-433-3355

Shlomi Bagdadi 718.437.6100 sb@tristatecr.com

Richard Babeck
718.437.6100 x119
Richard.B@TriStateCR.com

#### **Location Overview**

Located in the Jamaica neighborhood of Queens between between 94th Ave & 95th Ave.

One block away from the Jamaica Transit Hub (LIRR, Shuttle to JFK, MTA Subway). National tenant corridor. Heavy foot and car traffic. Massive re-development of the area to provide more housing opportunities.