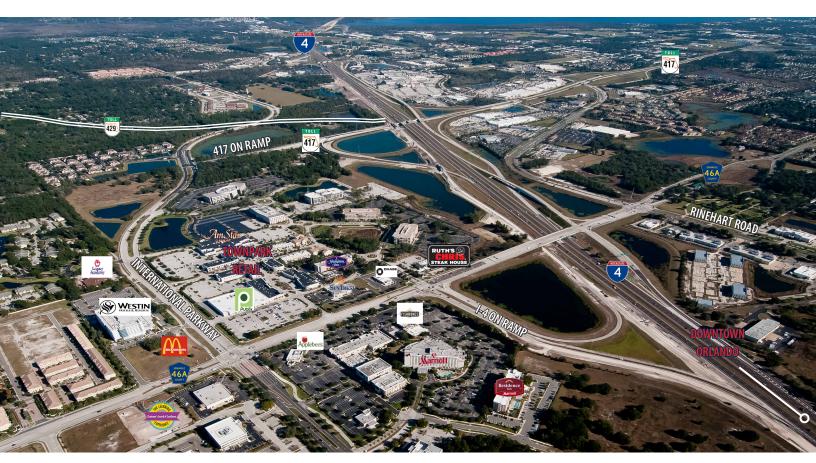

#### **Property Highlights**

- Located in Colonial TownPark, Orlando's premier mixed-use development featuring quality retail and restaurants within walking distance
- Unique office above retail setting
- Retail neighbors include Publix, AmStar Theaters, The Hangry Bison, Ruths Chris, Duffy's and more
- Immediate access to Interstate-4 and S.R. 417 (the "Greeneway")
- A true live, work and play environment