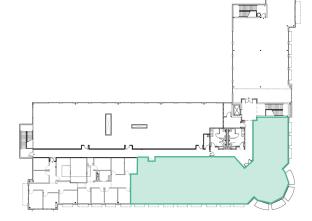

. 417 (the "Greeneway")
- A true live, work and play environment



1135 TownPark Avenue Lake Mary, FL 32746

For Lease



#### Walkable Amenities

- AmStar Cinemas
- Amura
- Corona Cigar Company
- Duffy's Sports Grill
- F & D Cantina
- Menchi's Frozen Yogurt
- Papa Joe's Pizza
- Paradise Grills
- Peterbrooke Chocolatier
- Publix
- Ruths Chris Steak House
- The Hangry Bison
- The Vineyard Wine Company
- Woof Gang Bakery









1135 TownPark Avenue Lake Mary, FL 32746

## Suite 2101 - 3,836± rsf





# For Lease The Office Lofts at Colonial TownPark

1135 TownPark Avenue Lake Mary, FL 32746

### Suite 2165 - 938± rsf







1145 TownPark Avenue Lake Mary, FL 32746

## Suite 2215 - 5,901± rsf











1145 TownPark Avenue Lake Mary, FL 32746

## Suite 2215 - 5,901± rsf Will Subdivide







1145 TownPark Avenue Lake Mary, FL 32746

## Suite 2225 - 1,638± rsf Available In 30 Days





1145 TownPark Avenue Lake Mary, FL 32746

For Lease

Suite 2259 - 1,911± rsf