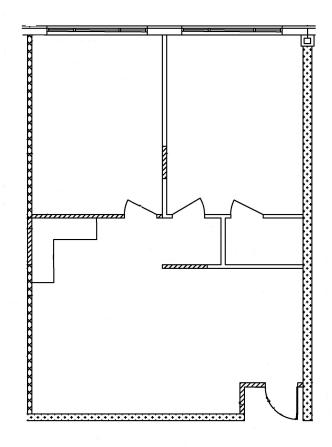

ue office above retail setting
- Retail neighbors include Publix, AmStar Theaters, The Hangry Bison, Ruths Chris, Duffy's and more
- Immediate access to Interstate-4 and S.R. 417 (the "Greeneway")
- A true live, work and play environment



1135 TownPark Avenue Lake Mary, FL 32746

For Lease



#### Walkable Amenities

- AmStar Cinemas
- Amura
- Corona Cigar Company
- Duffy's Sports Grill
- F & D Cantina
- Menchi's Frozen Yogurt
- Papa Joe's Pizza
- Paradise Grills
- Peterbrooke Chocolatier
- Publix
- Ruths Chris Steak House
- The Hangry Bison
- The Vineyard Wine Company
- Woof Gang Bakery









1135 TownPark Avenue Lake Mary, FL 32746

## Suite 2101 - 3,836± rsf





# For Lease The Office Lofts at Colonial TownPark

1135 TownPark Avenue Lake Mary, FL 32746

### Suite 2165 - 938± rsf







1145 TownPark Avenue Lake Mary, FL 32746

## Suite 2215 - 5,901± rsf











1145 TownPark Avenue Lake Mary, FL 32746

## Suite 2215 - 5,901± rsf Will Subdivide







1145 TownPark Avenue Lake Mary, FL 32746

## Suite 2225 - 1,638± rsf Available In 30 Days





1145 TownPark Avenue Lake Mary, FL 32746

For Lease

Suite 2259 - 1,911± rsf