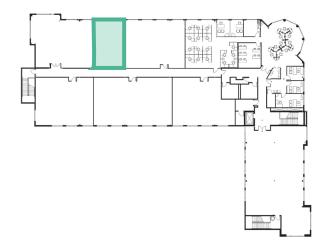

office above retail setting
- Retail neighbors include Publix, AmStar Theaters, The Hangry Bison, Ruths Chris, Duffy's and more
- Immediate access to Interstate-4 and S.R. 417 (the "Greeneway")
- A true live, work and play environment



1135 TownPark Avenue Lake Mary, FL 32746

For Lease



#### Walkable Amenities

- AmStar Cinemas
- Amura
- Corona Cigar Company
- Duffy's Sports Grill
- F & D Cantina
- Menchi's Frozen Yogurt
- Papa Joe's Pizza
- Paradise Grills
- Peterbrooke Chocolatier
- Publix
- Ruths Chris Steak House
- The Hangry Bison
- The Vineyard Wine Company
- Woof Gang Bakery









1135 TownPark Avenue Lake Mary, FL 32746

## Suite 2101 - 3,836± rsf





# For Lease The Office Lofts at Colonial TownPark

1135 TownPark Avenue Lake Mary, FL 32746

### Suite 2165 - 938± rsf







1145 TownPark Avenue Lake Mary, FL 32746

## Suite 2215 - 5,901± rsf











1145 TownPark Avenue Lake Mary, FL 32746

## Suite 2215 - 5,901± rsf Will Subdivide







1145 TownPark Avenue Lake Mary, FL 32746

## Suite 2225 - 1,638± rsf Available In 30 Days





1145 TownPark Avenue Lake Mary, FL 32746

For Lease

Suite 2259 - 1,911± rsf