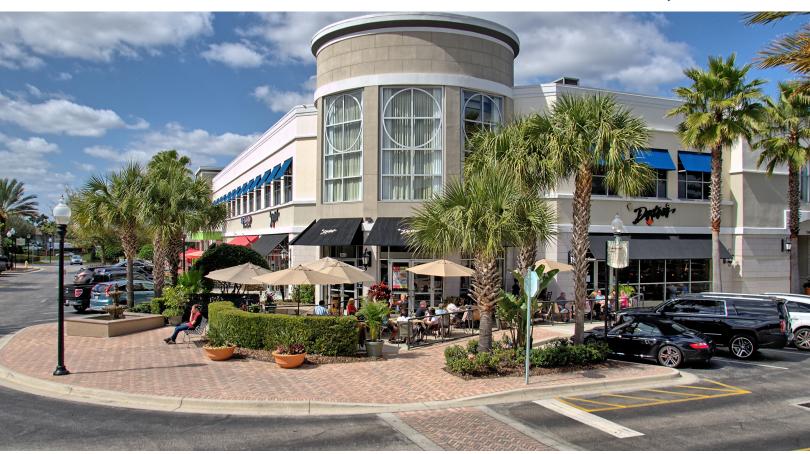

#### **Property Highlights**

- Located in Colonial TownPark, Orlando's premier mixed-use development featuring quality retail and restaurants within walking distance
- Unique office above retail setting
- Retail neighbors include Publix, AmStar Theaters, The Hangry Bison, Ruths Chris, Duffy's and more
- Immediate access to Interstate-4 and S.R. 417 (the "Greeneway")
- A true live, work and play environment

#### Walkable Amenities

- AmStar Cinemas
- Amura
- Corona Cigar Company
- Duffy's Sports Grill
- F & D Cantina
- Menchi's Frozen Yogurt
- Papa Joe's Pizza
- Paradise Grills
- Peterbrooke Chocolatier
- Publix
- Ruths Chris Steak House
- The Hangry Bison
- The Vineyard Wine Company
- Woof Gang Bakery