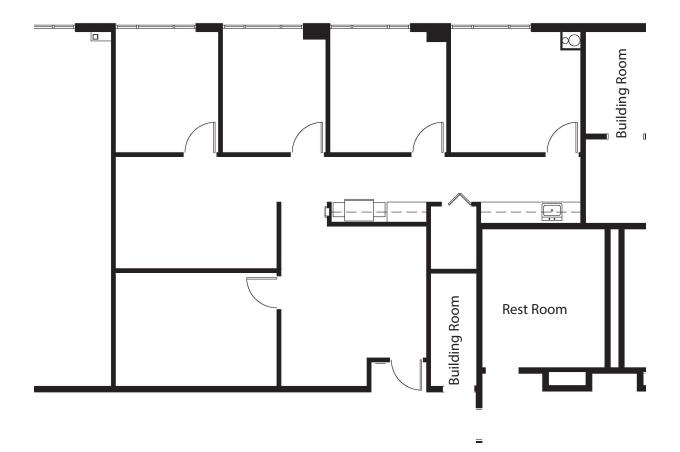

ary, FL 32746

For Lease



#### Walkable Amenities

- AmStar Cinemas
- Amura
- Corona Cigar Company
- Duffy's Sports Grill
- F & D Cantina
- Menchi's Frozen Yogurt
- Papa Joe's Pizza
- Paradise Grills
- Peterbrooke Chocolatier
- Publix
- Ruths Chris Steak House
- The Hangry Bison
- The Vineyard Wine Company
- Woof Gang Bakery









1135 TownPark Avenue Lake Mary, FL 32746

## Suite 2101 - 3,836± rsf





# For Lease The Office Lofts at Colonial TownPark

1135 TownPark Avenue Lake Mary, FL 32746

### Suite 2165 - 938± rsf







1145 TownPark Avenue Lake Mary, FL 32746

## Suite 2215 - 5,901± rsf











1145 TownPark Avenue Lake Mary, FL 32746

## Suite 2215 - 5,901± rsf Will Subdivide







1145 TownPark Avenue Lake Mary, FL 32746

## Suite 2225 - 1,638± rsf Available In 30 Days





1145 TownPark Avenue Lake Mary, FL 32746

For Lease

Suite 2259 - 1,911± rsf