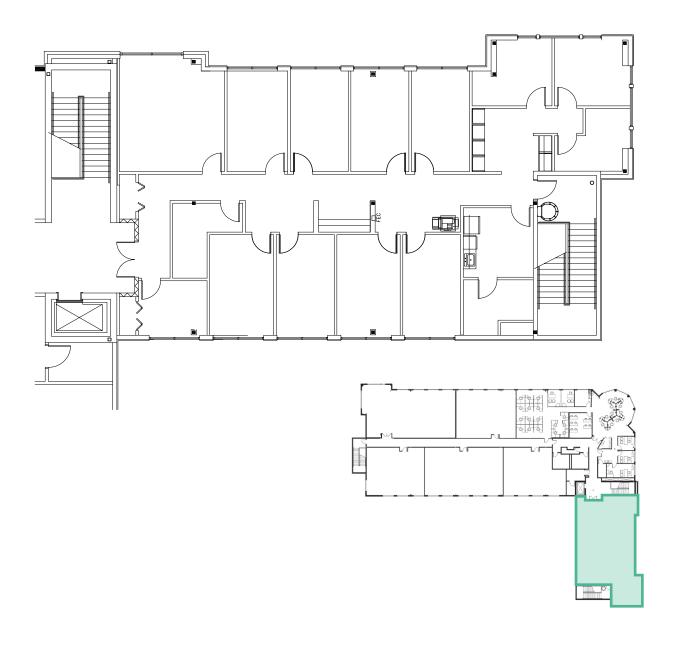

al TownPark, Orlando's premier mixed-use development featuring quality retail and restaurants within walking distance
- Unique office above retail setting
- Retail neighbors include Publix, AmStar Theaters, The Hangry Bison, Ruths Chris, Duffy's and more
- Immediate access to Interstate-4 and S.R. 417 (the "Greeneway")
- A true live, work and play environment



1135 TownPark Avenue Lake Mary, FL 32746

For Lease



#### Walkable Amenities

- AmStar Cinemas
- Amura
- Corona Cigar Company
- Duffy's Sports Grill
- F & D Cantina
- Menchi's Frozen Yogurt
- Papa Joe's Pizza
- Paradise Grills
- Peterbrooke Chocolatier
- Publix
- Ruths Chris Steak House
- The Hangry Bison
- The Vineyard Wine Company
- Woof Gang Bakery









1135 TownPark Avenue Lake Mary, FL 32746

## Suite 2101 - 3,836± rsf





# For Lease The Office Lofts at Colonial TownPark

1135 TownPark Avenue Lake Mary, FL 32746

### Suite 2165 - 938± rsf







1145 TownPark Avenue Lake Mary, FL 32746

## Suite 2215 - 5,901± rsf











1145 TownPark Avenue Lake Mary, FL 32746

## Suite 2215 - 5,901± rsf Will Subdivide







1145 TownPark Avenue Lake Mary, FL 32746

## Suite 2225 - 1,638± rsf Available In 30 Days





1145 TownPark Avenue Lake Mary, FL 32746

For Lease

Suite 2259 - 1,911± rsf