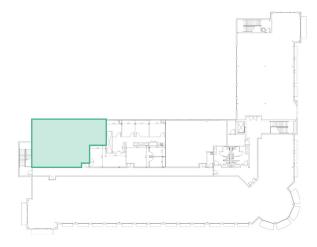

na Cigar Company
- Duffy's Sports Grill
- F & D Cantina
- Menchi's Frozen Yogurt
- Papa Joe's Pizza
- Paradise Grills
- Peterbrooke Chocolatier
- Publix
- Ruths Chris Steak House
- The Hangry Bison
- The Vineyard Wine Company
- Woof Gang Bakery









1135 TownPark Avenue Lake Mary, FL 32746

## Suite 2101 - 3,836± rsf





# For Lease The Office Lofts at Colonial TownPark

1135 TownPark Avenue Lake Mary, FL 32746

### Suite 2165 - 938± rsf







1145 TownPark Avenue Lake Mary, FL 32746

## Suite 2215 - 5,901± rsf











1145 TownPark Avenue Lake Mary, FL 32746

## Suite 2215 - 5,901± rsf Will Subdivide







1145 TownPark Avenue Lake Mary, FL 32746

## Suite 2225 - 1,638± rsf Available In 30 Days





1145 TownPark Avenue Lake Mary, FL 32746

For Lease

Suite 2259 - 1,911± rsf