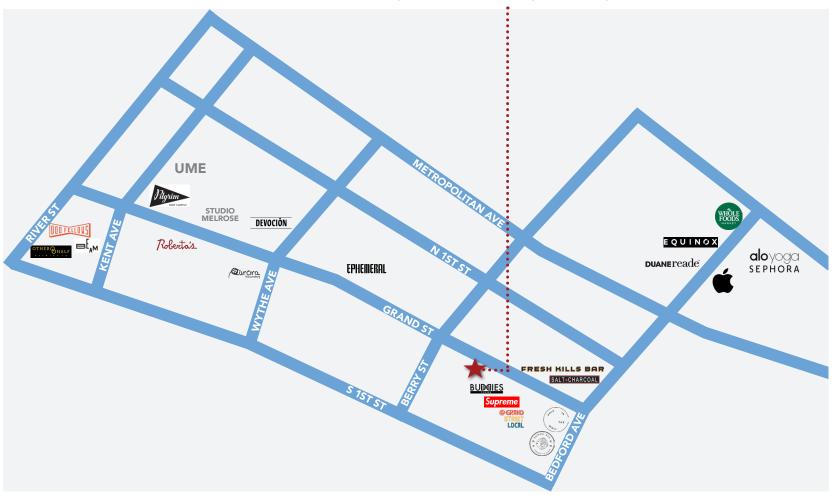

## **NEIGHBORS**

- Supreme
- 12 Chairs Cafe
- Apple
- Whole Foods
- Radegast
- Fini Pizza
- Pilgrim Surf + Supply

- Equinox
- Solidcore
- Shake Shack
- Garrett Leight California Optical
- Robertas
- OddFellows