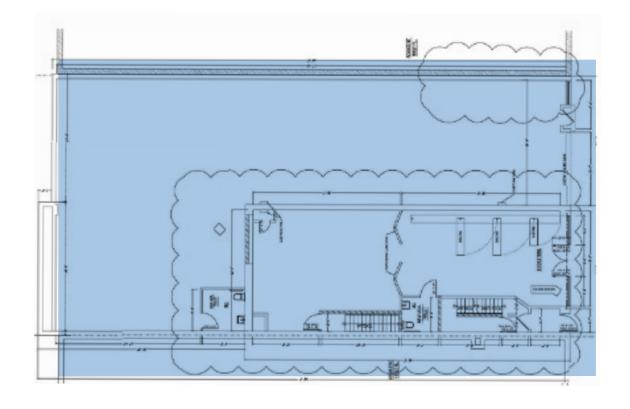

COMMERCIAL REAL ESTATE SERVICES

BERRY STREET AND BEDFORD AVENUE

SPACE

can be made to be 2,500 SF or 3,500 SF

**FRONTAGE** 

25'

**CEILINGS** 

14'

**ASKING RENT** 

Please Inquire

**POSSESSION** 

60 days from lease signing

# **COMMENTS**

- Next to Supreme
- Can be vented
- Single story building
- Currently a built-out store
- Potential for rooftop access