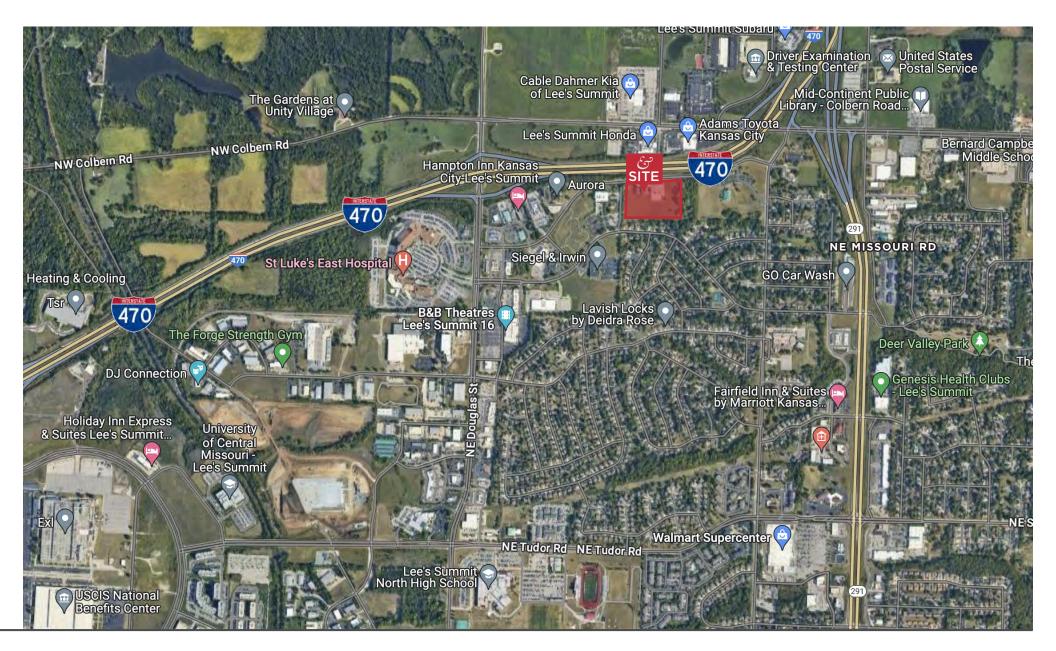

# 501 NE MISSOURI RD, LEE'S SUMMIT MO 64086

### FOR SALE

# FOR SALE

The Information Above Has Been Obtained From Sources Believed Reliable. While We Do Not Doubt Its Accuracy We Have Not Verified It And Make No Guarantee, Warranty Or Representation About It. It Is Your Responsibility To Independently Confirm Its Accuracy And Completeness. Any Projections, Opinions, Assumptions, Or Estimates Used Are For Example Only And Do Not Represent The Current Or Future Performance Of The Property. You And Your Advisors Should Conduct A Careful, Independent Investigation Of The Property To Determine To Your Satisfaction The Suitability Of The Property For Your Needs. © 2023