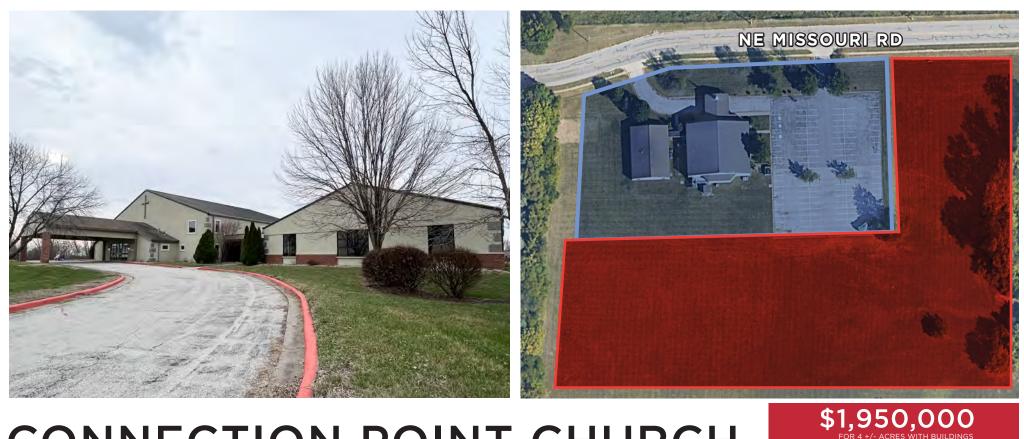

#### **Property Details**

- Two attached buildings
- Zones PMIX numerous allowed uses
- Main building is clear span
- Second building is setup currently as a daycare
- 116 paved parking spots

\$1,950,00<mark>0</mark>

# 501 NE MISSOURI RD, LEE'S SUMMIT MO 64086