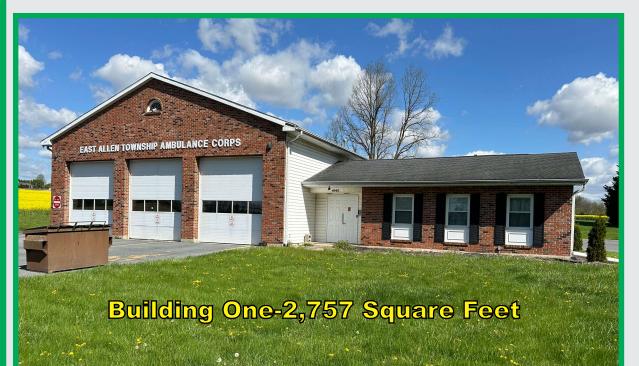

### **Building #1**

2,757 square feet Conference room with Kitchenette Two Bathrooms one with shower Three garages bays with 12 foot doors 200 amp service Propane heat Separately metered 22K generator Very good condition