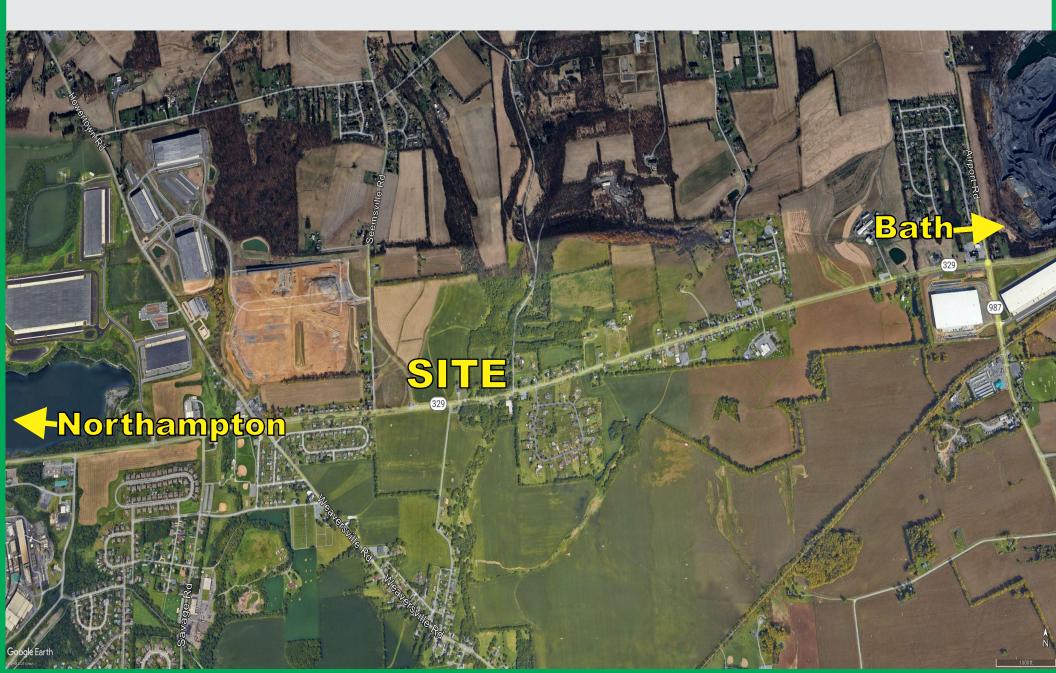

# 4945 Nor Bath Boulevard Northampton, PA Two Buildings For Lease

4945 Nor Bath Boulevard Northampton, PA 18067