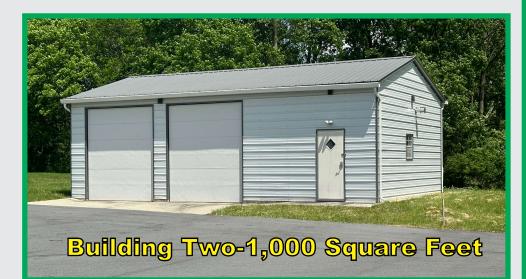

### **Building #2**

1,000 square feet 200 amp service Propane heat Separately metered Two bays with 12' overhead doors Very good condition

NO WARRANTY OR REPRESENTATION, express or implied, is made as to the accuracy of the information contained herein, and same is submitted subject to errors, omissions, change of price, rental or other conditions, withdrawal without notice, and to any special listing conditions, imposed by our principals.