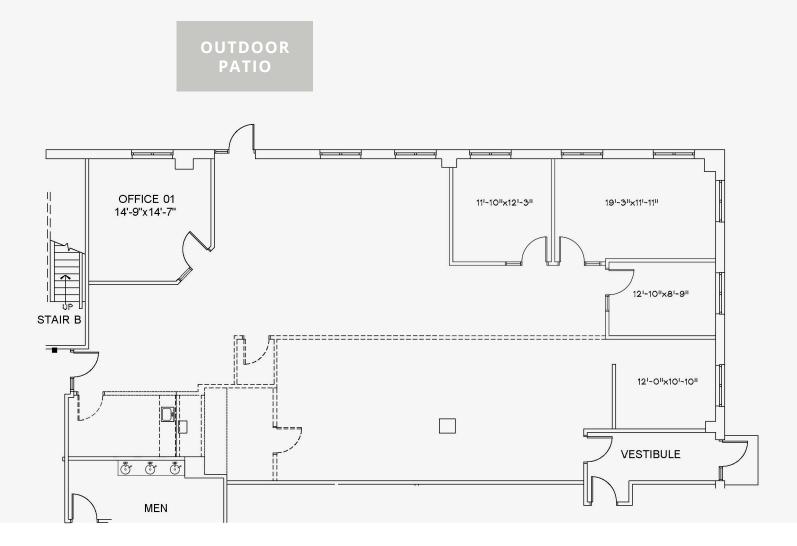

#### **Property Highlights**

- 1st floor as-built suite comprised of 3,166 RSF
- Access to private outdoor patio and green space
- Free parking: 2.75 spaces / 1,000 SF
- Beautifully renovated and professionally managed
- Washington's Landing location:
  - Immediate access to Route 28 North/South
  - Easy access to CBD, Strip District and Lawrenceville

#### **Offering Summary**

| Lease Rate    | \$22.50 SF/yr (Full Service) |
|---------------|------------------------------|
| Building Size | 28,862                       |
| Available SF  | 3,166 RSF                    |

# Suite 110 available for lease **3,166 RSF**

**Brad Totten** Principal, Managing Director D 412 944 2132 brad.totten@avisonyoung.com

Avison Young · Pittsburgh | Four PPG Place, Suite 300 | Pittsburgh, PA 15222 © 2024. Avison Young - Pittsburgh. Information contained herein was obtained from sources deemed reliable and, while thought to be correct, have not been verified. Avison Young - Pittsburgh does not guarantee the accuracy or completeness of the information presented, nor assumes any responsibility or liability for any errors or omissions therein.