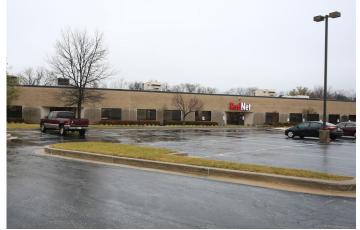

## Nikinb

7253 Ambassador Road, Windsor Mill, MD 21244 Baltimore County

# FOR SALE OR LEASE

## **PROPERTY HIGHLIGHTS**

- Lease Rate: \$10.95 PSF, NNN
- Sale Price: Call for price
- Total Building: 39,565 SF
- Available For Lease: 10,000 39,000 SF
- Access: Easy access to I-695, I-70 and Route 26
- Loading: Two (2) dock doors with ability to add six (6) more
- 100% office with ability to convert to warehouse





9881 Broken Land Pkwy, #300 Columbia, MD 21046 **klnb.com** 

Austin Eber aeber@klnb.com 443-574-1414

#### FLOOR PLAN | LOADING AREA | 39,565 SF



LOADING AREA



#### DEMOGRAPHICS | 3 MILE



Austin Eber aeber@klnb.com 443-574-1414

# Nakinb

#### PHOTOS













9881 Broken Land Pkwy, #300 Columbia, MD 21046 **klnb.com** 

## 7253 AMBASSADOR ROAD Windsor Mill, MD 21244 I Baltimore County

## CLICK TO VIEW PROPERTY WEBSITE

#### For More Information, Please Contact:

#### Austin Eber aeber@klnb.com

443-574-1414

9881 Broken Land Parkway, Suite 300 Columbia, MD 21046

#### kInb.com



instagram.com/klnbcre



linkedin.com/company/klnb



facebook.com/KLNBcre

While we have no reason to doubt the accuracy of any of the information supplied, we cannot, and do not, guarantee its accuracy. All information should be independently verified prior to a purchase or lease of the property. We are not responsible for errors, omissions, misuse, or misinterpretation of information contained herein and make no warranty of any kind, express or implied, with resp