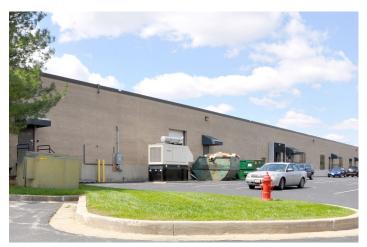

## Nikinb

7253 Ambassador Road, Windsor Mill, MD 21244 Baltimore County

# FOR SALE OR LEASE

## **PROPERTY HIGHLIGHTS**

- Lease Rate: \$10.95 PSF, NNN
- Sale Price: Call for price
- Total Building: 39,565 SF
- Available For Lease: 10,000 39,000 SF
- Access: Easy access to I-695, I-70 and Route 26
- Loading: Two (2) dock doors with ability to add six (6) more
- 100% office with ability to convert to warehouse





9881 Broken Land Pkwy, #300 Columbia, MD 21046 **klnb.com** 

Austin Eber aeber@klnb.com 443-574-1414

#### FLOOR PLAN | LOADING AREA | 39,565 SF



LOADING AREA



#### DEMOGRAPHICS | 3 MILE



Austin Eber aeber@klnb.com 443-574-1414

# Nakinb

#### PHOTOS













9881 Broken Land Pkwy, #300 Columbia, MD 21046 **klnb.com** 

## 7253 AMBASSADOR ROAD Windsor Mill, MD 21244 I Baltimore County

## CLICK TO VIEW PROPERTY WEBSITE

#### For More Information, Please Contact:

#### Austin Eber aeber@klnb.com

443-574-1414

9881 Broken Land Parkway, Suite 300 Columbia, MD 21046

#### kInb.com



instagram.com/klnbcre



linkedin.com/company/klnb



facebook.com/KLNBcre

While we have no reason to doubt the accuracy of any of the information supplied, we cannot, and do not, guarantee its accuracy. All information should be independently verified prior to a purchase or lease of the property. We are not responsible for errors, omissions, misuse, or misinterpretation of information contained herein and make no warranty of any kind, express or implied, w