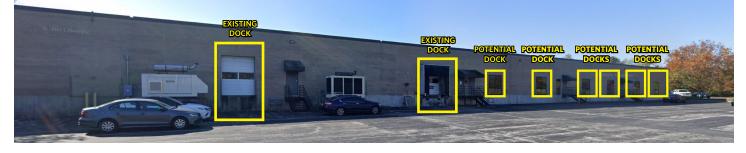

#### PHOTOS

9881 Broken Land Pkwy, #300 Columbia, MD 21046 **klnb.com** 

## **PROPERTY HIGHLIGHTS**

- Lease Rate: \$10.95 PSF, NNN
- Sale Price: Call for price
- Total Building: 39,565 SF
- Available For Lease: 10,000 39,000 SF
- Access: Easy access to I-695, I-70 and Route 26
- Loading: Two (2) dock doors with ability to add six (6) more
- 100% office with ability to convert to warehouse