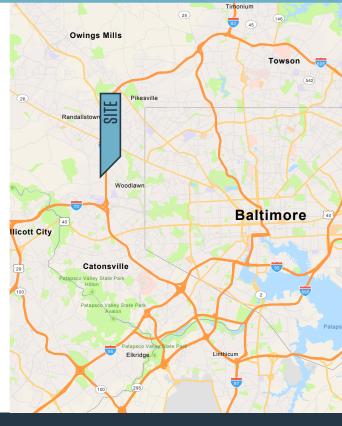

## Nikinb

7253 Ambassador Road, Windsor Mill, MD 21244 Baltimore County

## **PROPERTY HIGHLIGHTS**

- Lease Rate: \$10.95 PSF, NNN
- Sale Price: Call for price
- Total Building: 39,565 SF
- Available For Lease: 10,000 39,000 SF
- Access: Easy access to I-695, I-70 and Route 26
- Loading: Two (2) dock doors with ability to add six (6) more
- 100% office with ability to convert to warehouse