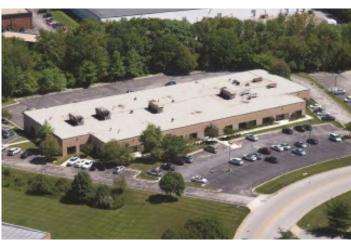

## Nikinb

7253 Ambassador Road, Windsor Mill, MD 21244 Baltimore County

# FOR SALE OR LEASE

## **PROPERTY HIGHLIGHTS**

- Lease Rate: \$10.95 PSF, NNN
- Sale Price: Call for price
- Total Building: 39,565 SF
- Available For Lease: 10,000 39,000 SF
- Access: Easy access to I-695, I-70 and Route 26
- Loading: Two (2) dock doors with ability to add six (6) more
- 100% office with ability to convert to warehouse





9881 Broken Land Pkwy, #300 Columbia, MD 21046 **klnb.com** 

Austin Eber aeber@klnb.com 443-574-1414

#### FLOOR PLAN | LOADING AREA | 39,565 SF



LOADING AREA



#### DEMOGRAPHICS | 3 MILE



Austin Eber aeber@klnb.com 443-574-1414

# Nakinb

#### PHOTOS













9881 Broken Land Pkwy, #300 Columbia, MD 21046 **klnb.com** 

## 7253 AMBASSADOR ROAD Windsor Mill, MD 21244 I Baltimore County

## CLICK TO VIEW PROPERTY WEBSITE

#### For More Information, Please Contact:

#### Austin Eber aeber@klnb.com

443-574-1414

9881 Broken Land Parkway, Suite 300 Columbia, MD 21046

#### kInb.com



instagram.com/klnbcre



linkedin.com/company/klnb



facebook.com/KLNBcre

While we have no reason to doubt the accuracy of any of the information supplied, we cannot, and do not, guarantee its accuracy. All information should be independently verified prior to a purchase or lease of the property. We are not responsible for errors, omissions, misuse, or misinterpretation of information contained herein and make no warranty of any kind, express or implied, wit