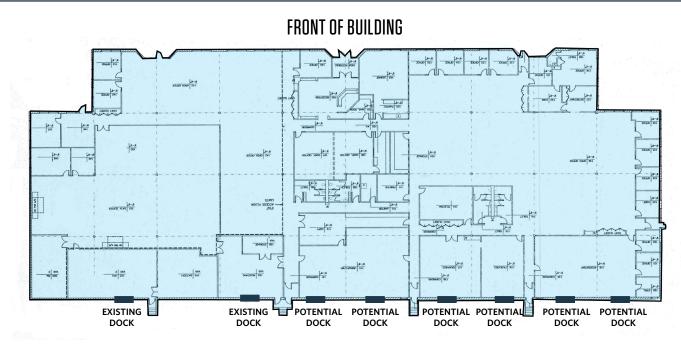

#### FLOOR PLAN | LOADING AREA | 39,565 SF

LOADING AREA

## **PROPERTY HIGHLIGHTS**

- Lease Rate: \$10.95 PSF, NNN
- Sale Price: Call for price
- Total Building: 39,565 SF
- Available For Lease: 10,000 39,000 SF
- Access: Easy access to I-695, I-70 and Route 26
- Loading: Two (2) dock doors with ability to add six (6) more
- 100% office with ability to convert to warehouse