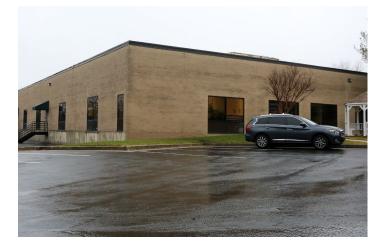

## Nikinb

7253 Ambassador Road, Windsor Mill, MD 21244 Baltimore County

# FOR SALE OR LEASE

## **PROPERTY HIGHLIGHTS**

- Lease Rate: \$10.95 PSF, NNN
- Sale Price: Call for price
- Total Building: 39,565 SF
- Available For Lease: 10,000 39,000 SF
- Access: Easy access to I-695, I-70 and Route 26
- Loading: Two (2) dock doors with ability to add six (6) more
- 100% office with ability to convert to warehouse





9881 Broken Land Pkwy, #300 Columbia, MD 21046 **klnb.com** 

Austin Eber aeber@klnb.com 443-574-1414

#### FLOOR PLAN | LOADING AREA | 39,565 SF



LOADING AREA



#### DEMOGRAPHICS | 3 MILE



Austin Eber aeber@klnb.com 443-574-1414

# Nakinb

#### PHOTOS













9881 Broken Land Pkwy, #300 Columbia, MD 21046 **klnb.com** 

## 7253 AMBASSADOR ROAD Windsor Mill, MD 21244 I Baltimore County

## CLICK TO VIEW PROPERTY WEBSITE

#### For More Information, Please Contact:

#### Austin Eber aeber@klnb.com

443-574-1414

9881 Broken Land Parkway, Suite 300 Columbia, MD 21046

#### kInb.com



instagram.com/klnbcre



linkedin.com/company/klnb



facebook.com/KLNBcre

While we have no reason to doubt the accuracy of any of the information supplied, we cannot, and do not, guarantee its accuracy. All information should be independently verified prior to a purchase or lease of the property. We are not responsible for errors, omissions, misuse, or misinterpretation of information contained herein and make no warranty of any kind, express or implied, with re