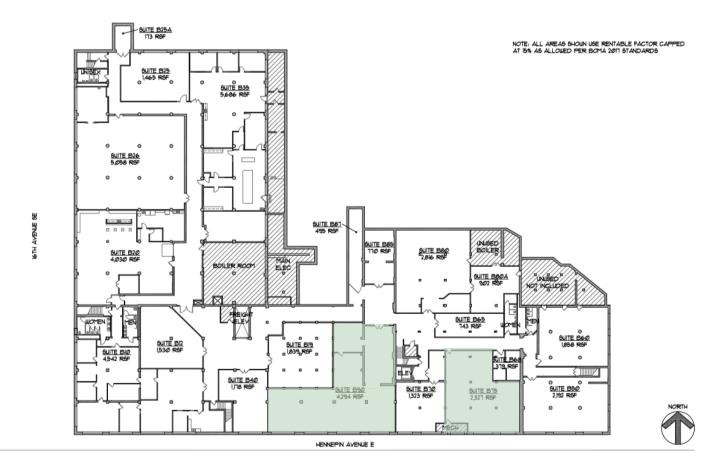

#### SECOND LEVEL FLOOR PLAN

1621 East Hennepin Avenue, Minneapolis, MN 55414

LOWER LEVEL FLOOR PLAN (Storage Spaces)

Indoor Storage Space Suite B75 - 2,327 RSF @ \$8.00 - \$10.00 PSF Net

Suite B90 - 4,294 RSF @ \$8.00 - \$10.00 PSF Net

Operating Expenses CAM \$7.33 PSF

Tax \$2.72 PSF Insurance \$0.27 PSF

Total \$10.31 PSF (2025 Est.)