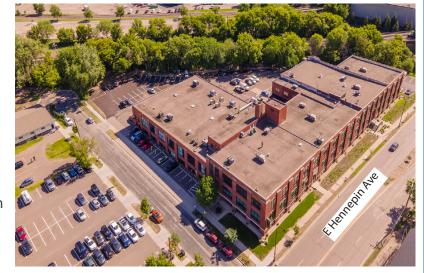

Parking Dedicated building parking lot with 188 surface spaces

Additional ADA spaces available

Loading Three (3) dock-high loading docks

Access Easy access to I-35W, I-94 and Hennepin Avenue

1621 East Hennepin Avenue, Minneapolis, MN 55414