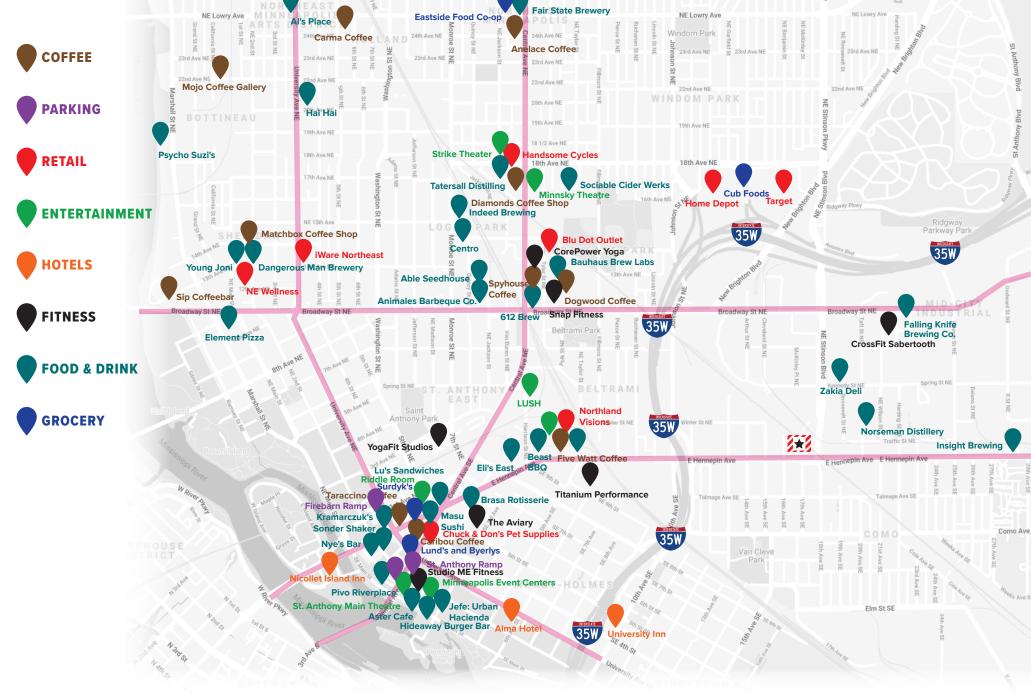

Parking Dedicated building parking lot with 188 surface spaces

Additional ADA spaces available

Loading Three (3) dock-high loading docks

Access Easy access to I-35W, I-94 and Hennepin Avenue

1621 East Hennepin Avenue, Minneapolis, MN 55414