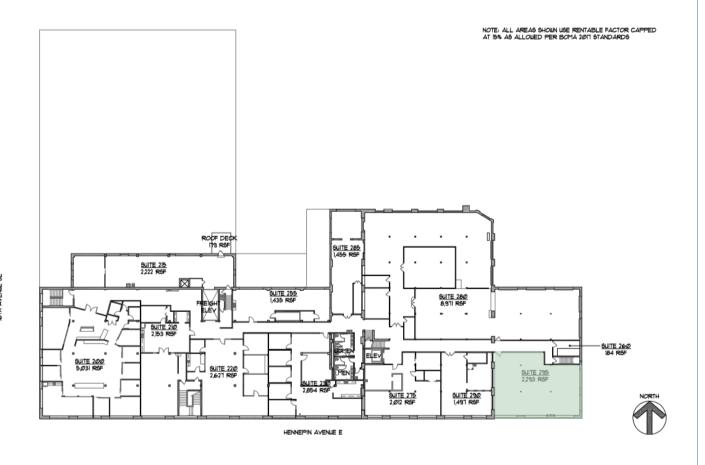

#### SECOND LEVEL FLOOR PLAN

1621 East Hennepin Avenue, Minneapolis, MN 55414

LOWER LEVEL FLOOR PLAN (Storage Spaces)

thefiskbuilding.com

1621 East Hennepin Avenue, Minneapolis, MN 55414

Building Address 1621 East Hennepin Avenue

Minneapolis, MN 55414

Office Space Suite 295 - 2,292 RSF @ \$18.00 - \$20.00 PSF Net (Available 6/1/25)