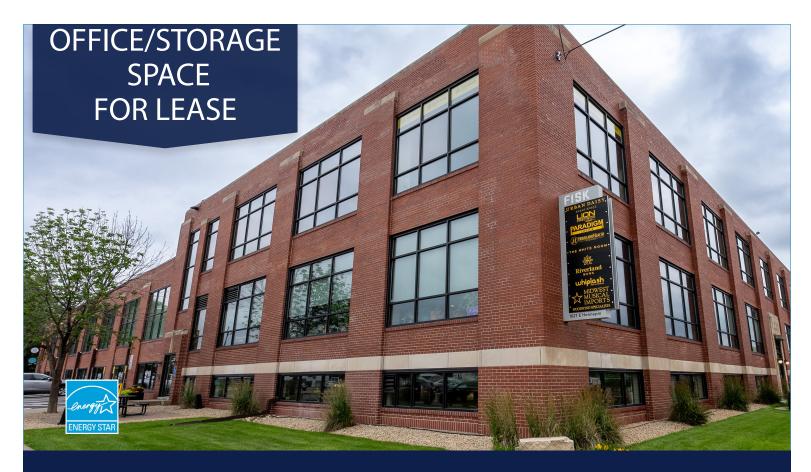

1621 East Hennepin Avenue, Minneapolis, MN 55414

#### **BUILDING HIGHLIGHTS**

- Renovated 100 year old, two-story office building including updated restrooms, windows, HVAC/electrical and common areas
- Energy Star Certified (2021)
- Affordable NE Minneapolis office and indoor storage spaces
- New passenger and freight elevators
- Dedicated building surface parking lot
- Located two blocks off I-35W on the Hennepin Avenue exit
- Easy access to Downtown Minneapolis I-35W and I-94