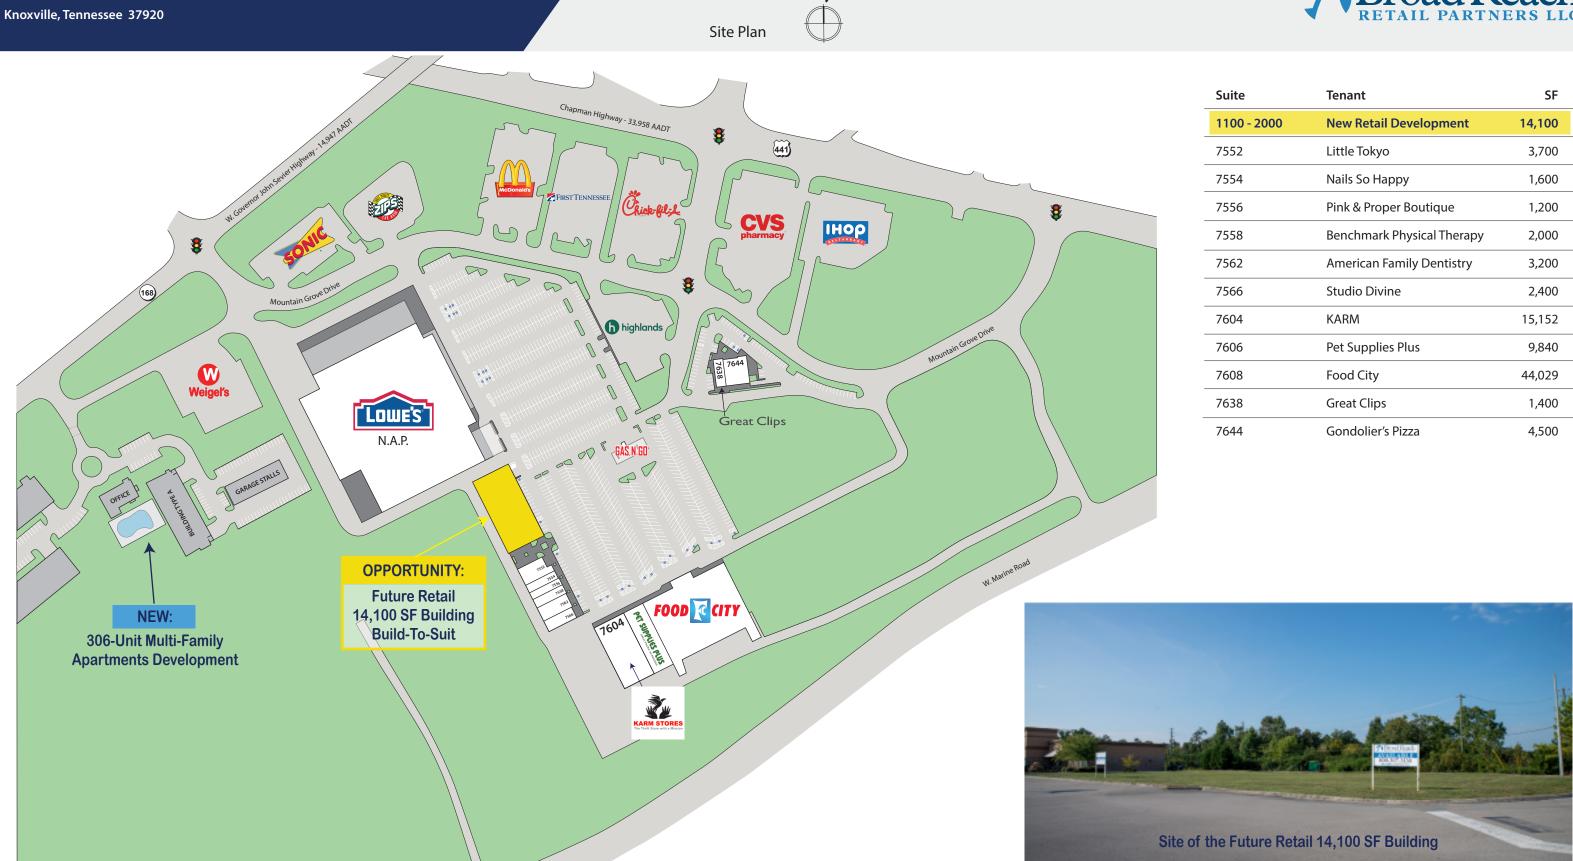

## **Broad Reach** RETAIL PARTNERS LLC

| Suite       | Tenant                     | SF     |
|-------------|----------------------------|--------|
| 1100 - 2000 | New Retail Development     | 14,100 |
| 7552        | Little Tokyo               | 3,700  |
| 7554        | Nails So Happy             | 1,600  |
| 7556        | Pink & Proper Boutique     | 1,200  |
| 7558        | Benchmark Physical Therapy | 2,000  |
| 7562        | American Family Dentistry  | 3,200  |
| 7566        | Studio Divine              | 2,400  |
| 7604        | KARM                       | 15,152 |
| 7606        | Pet Supplies Plus          | 9,840  |
| 7608        | Food City                  | 44,029 |
| 7638        | Great Clips                | 1,400  |
| 7644        | Gondolier's Pizza          | 4,500  |