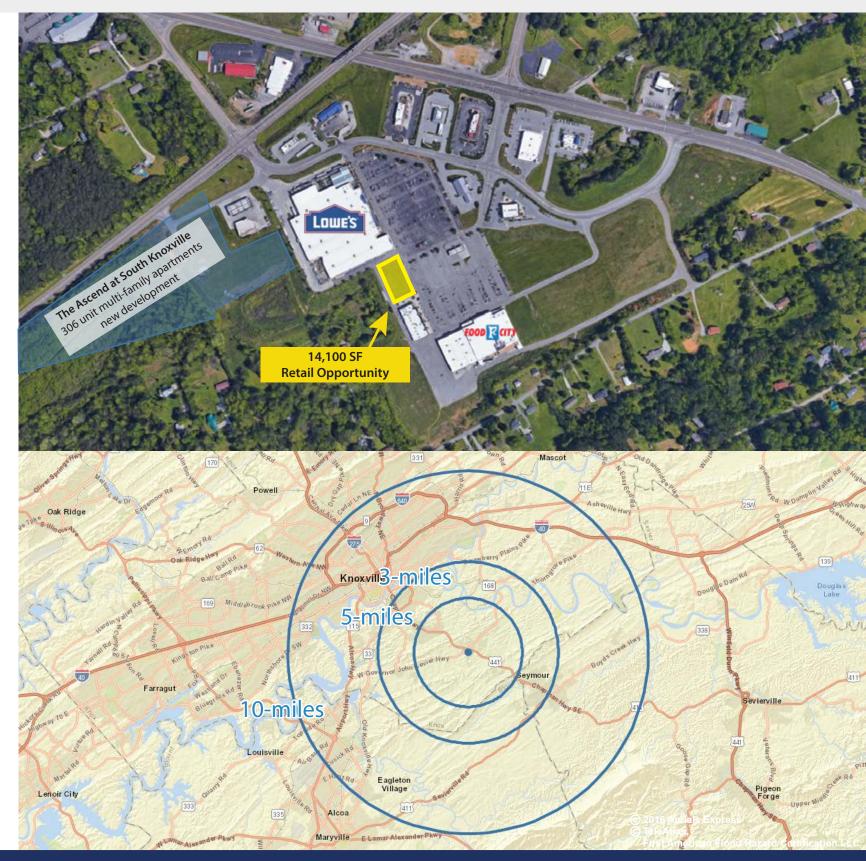

### LOCATION HIGHLIGHTS

- · Situated in the booming Woodfield Park retail hub with new and existing retailers
- Located at the gateway between downtown Knoxville, just 5 miles away, and to the entrance
  of the most visited national park in America, the Great Smoky Mountains National Park, boasting
  over 10 million visits per year
- Traffic Counts:

33,958 AADT on Chapman Highway 14,947 AADT on W. Governor John Sevier Highway

#### **THE CENTER**

- Anchored by high-volume Food City Grocery Store
- Shadow-anchored by a regional Lowe's Improvement Store and multiple pad users including Chick-Fil-A, CVS, Sonic, McDonald's
- 3 signalized entrances into the center
- NEW: 306 multi-family apartment development project located adjacent to the center