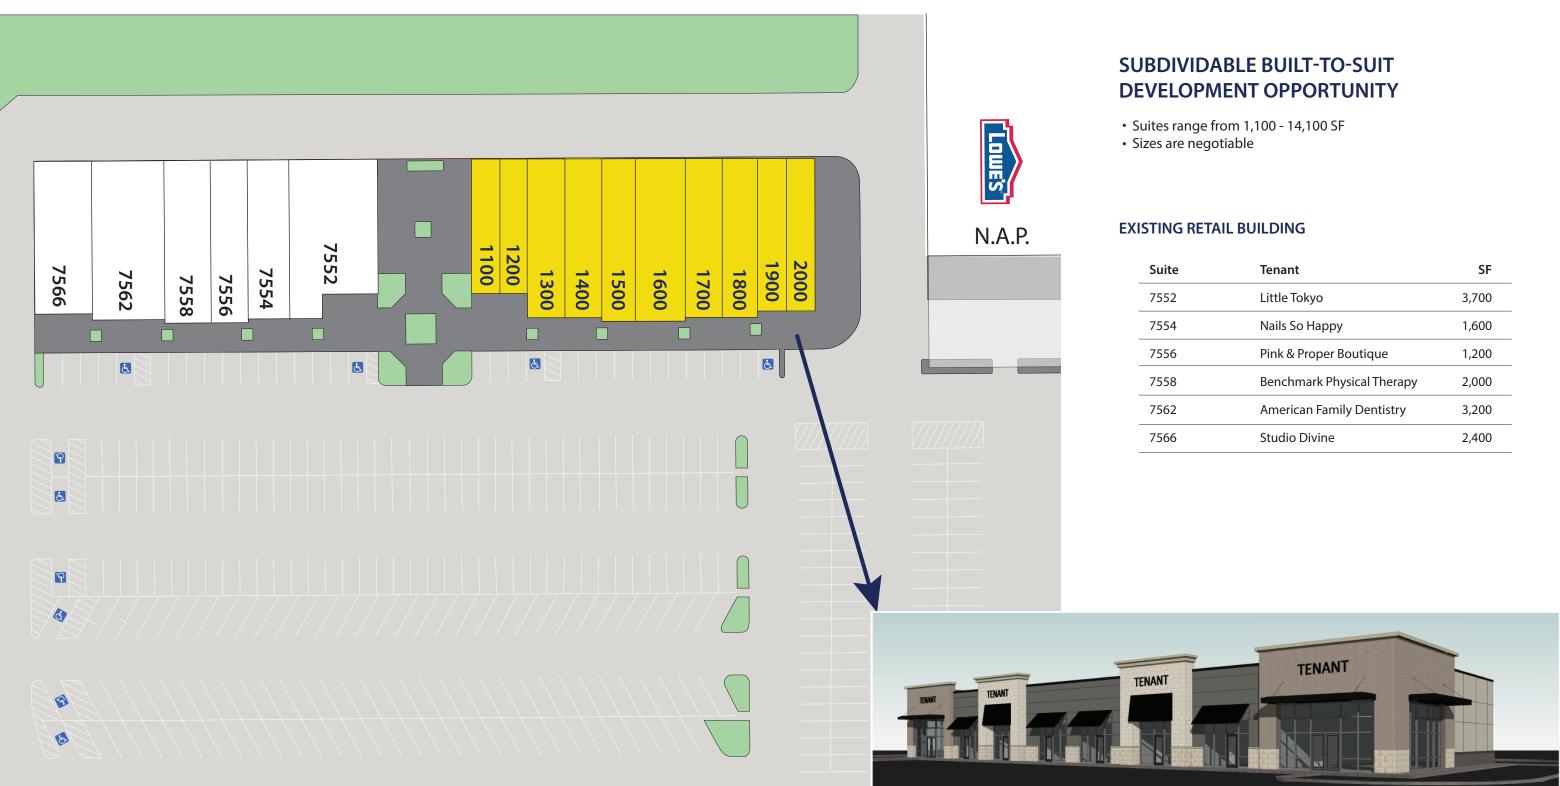

### **OPPORTUNITY**

- Multi-tenant 14,100 SF building to be built Demisable opportunities (1,000 to 14,100 SF sizes), ground lease, or built-to-suit singular tenant opportunities
- Seeking strong local, regional and national retailers and restaurants to join this growing center

For leasing information, please contact: **Gary Block** gblock@broadreachretail.com | 443.890.1538

| Suite | Tenant                     | SF    |
|-------|----------------------------|-------|
| 7552  | Little Tokyo               | 3,700 |
| 7554  | Nails So Happy             | 1,600 |
| 7556  | Pink & Proper Boutique     | 1,200 |
| 7558  | Benchmark Physical Therapy | 2,000 |
| 7562  | American Family Dentistry  | 3,200 |
| 7566  | Studio Divine              | 2,400 |