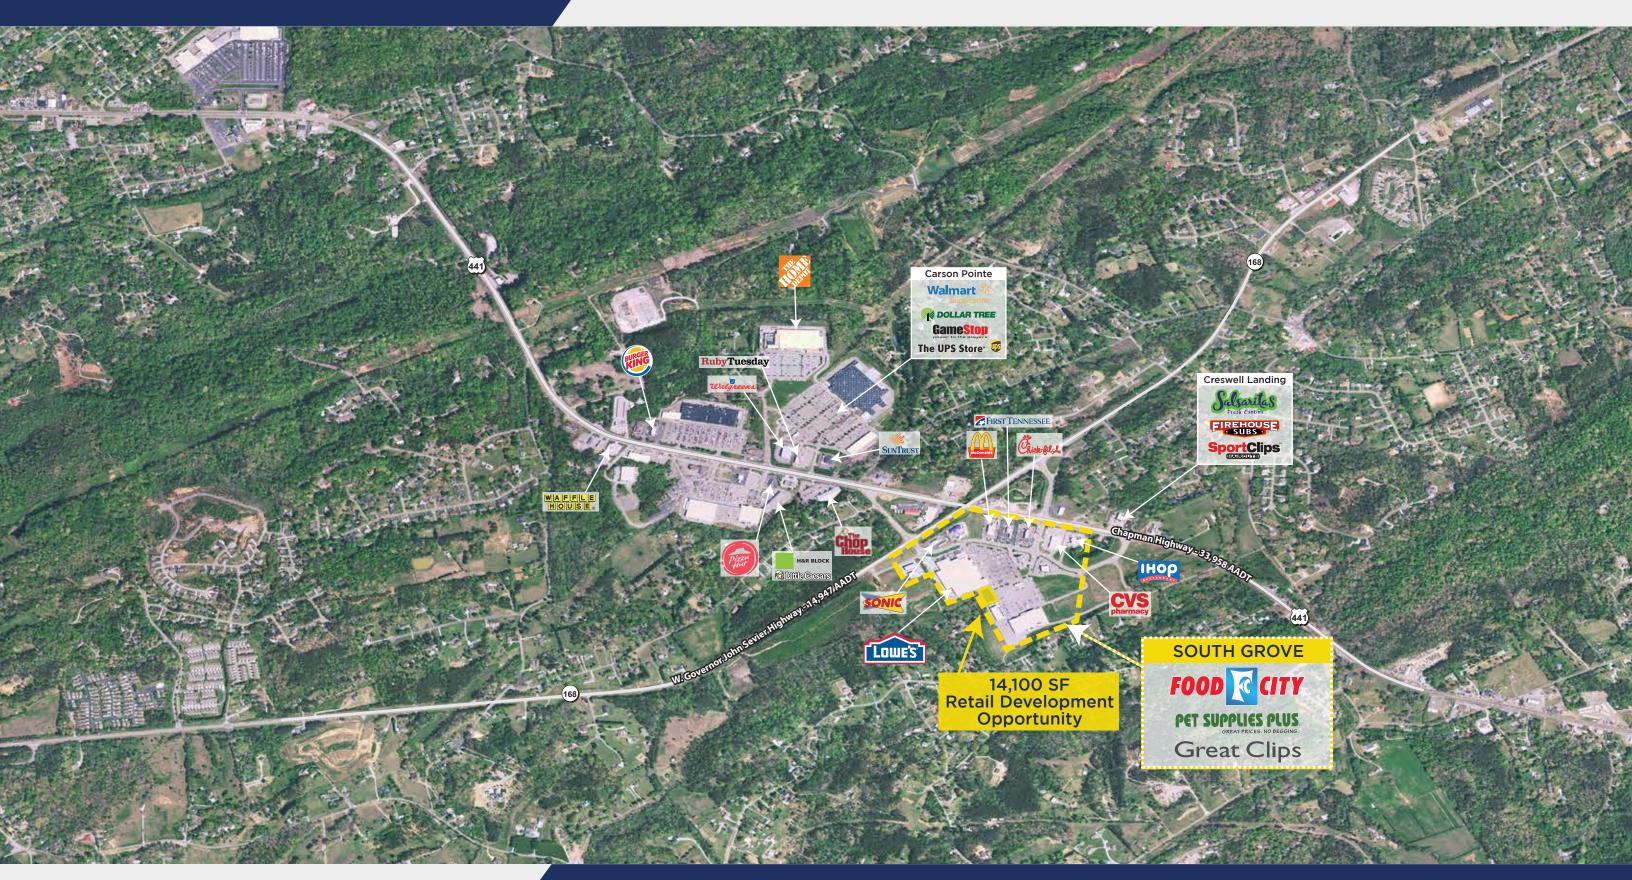

### **OPPORTUNITY**

- Multi-tenant 14,100 SF building to be built Demisable opportunities (1,000 to 14,100 SF sizes), ground lease, or built-to-suit singular tenant opportunities
- Seeking strong local, regional and national retailers and restaurants to join this growing center

### LOCATION HIGHLIGHTS

- · Situated in the booming Woodfield Park retail hub with new and existing retailers
- Located at the gateway between downtown Knoxville, just 5 miles away, and to the entrance
  of the most visited national park in America, the Great Smoky Mountains National Park, boasting
  over 10 million visits per year
- Traffic Counts:

33,958 AADT on Chapman Highway 14,947 AADT on W. Governor John Sevier Highway

#### **THE CENTER**

- Anchored by high-volume Food City Grocery Store
- Shadow-anchored by a regional Lowe's Improvement Store and multiple pad users including Chick-Fil-A, CVS, Sonic, McDonald's
- 3 signalized entrances into the center
- NEW: 306 multi-family apartment development project located adjacent to the center