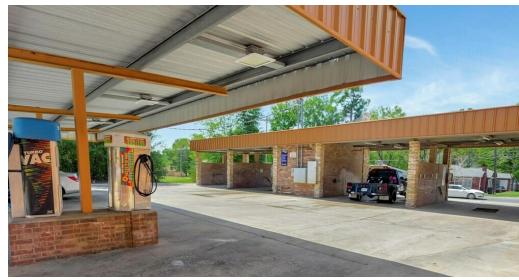

#### **PROPERTY OVERVIEW**

Turn-key investment property For Sale in Center, TX. This car-wash offers the new owner consistent cash flow with knowledgeable staff that results in a hands-off investment to add to their portfolio.

#### **PROPERTY HIGHLIGHTS**

- Four (4) coin operated self-serve wash bays & eight (8) coin operated vacuum bays
- Tunnel wash with recently updated computer components
- On-site office for staff and attendants
- Located in the heart of town between downtown and major retailers
- Two (2) grit traps w/ cleanout equipment, which will convey
- Steady sales volume with sales increasing year-over-year