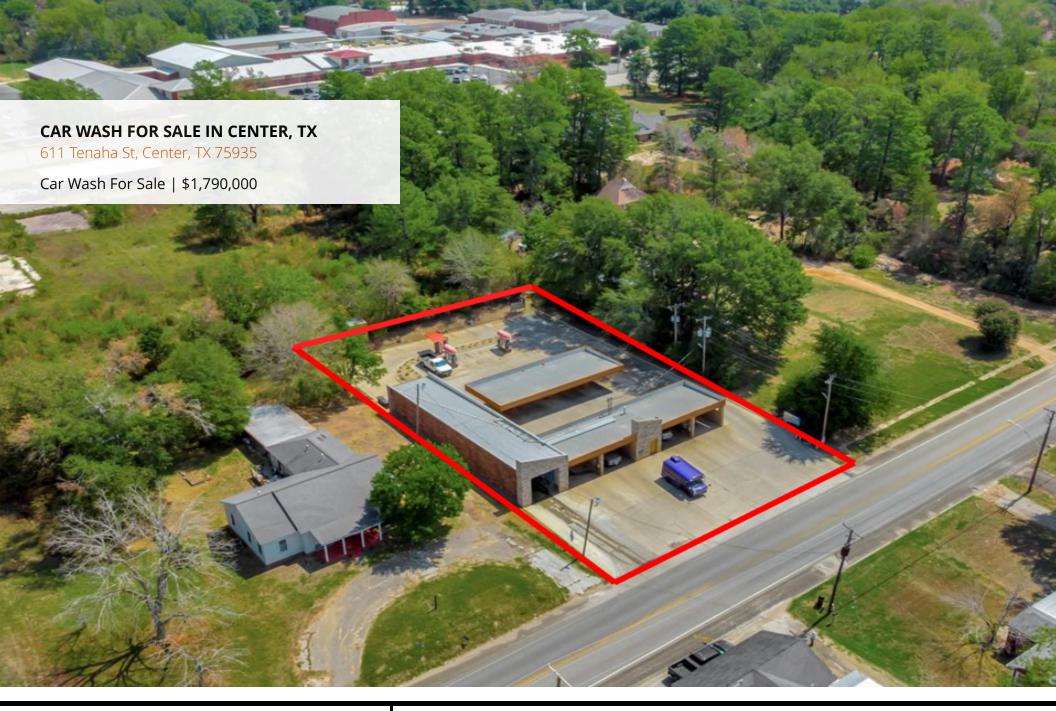

Drake Real Estate & Investments
11621 CR 166 Tyler, TX 75703
903.581.3737
DRAKETEXAS.COM

**Brent Bradberry** 

611 Tenaha St, Center, TX 75935

FOR SALE

| \$1,790,000 |
|-------------|
| •           |
|             |

#### **OFFERING SUMMARY**

| Building Size: | 3,490 SF     |
|----------------|--------------|
| Lot Size:      | 0.49 Acres   |
| Year Built:    | 2000         |
| Zoning:        | C-1          |
| Traffic Count: | 5,608 (2022) |
| CAP Rate:      | 7.5%         |

#### **PROPERTY OVERVIEW**

Turn-key investment property For Sale in Center, TX. This car-wash offers the new owner consistent cash flow with knowledgeable staff that results in a hands-off investment to add to their portfolio.

#### **PROPERTY HIGHLIGHTS**

- Four (4) coin operated self-serve wash bays & eight (8) coin operated vacuum bays
- Tunnel wash with recently updated computer components
- On-site office for staff and attendants
- Located in the heart of town between downtown and major retailers
- Two (2) grit traps w/ cleanout equipment, which will convey
- Steady sales volume with sales increasing year-over-year