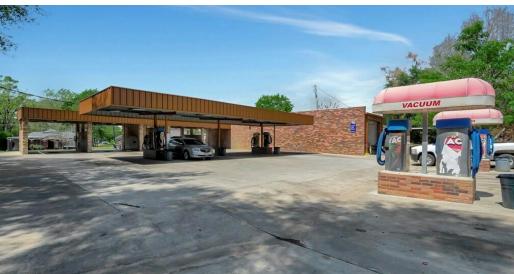

#### **PROPERTY OVERVIEW**

Turn-key investment property For Sale in Center, TX. This car-wash offers the new owner consistent cash flow with knowledgeable staff that results in a hands-off investment to add to their portfolio.

#### **PROPERTY HIGHLIGHTS**

- Four (4) coin operated self-serve wash bays & eight (8) coin operated vacuum bays
- Tunnel wash with recently updated computer components
- On-site office for staff and attendants
- Located in the heart of town between downtown and major retailers
- Two (2) grit traps w/ cleanout equipment, which will convey
- Steady sales volume with sales increasing year-over-year