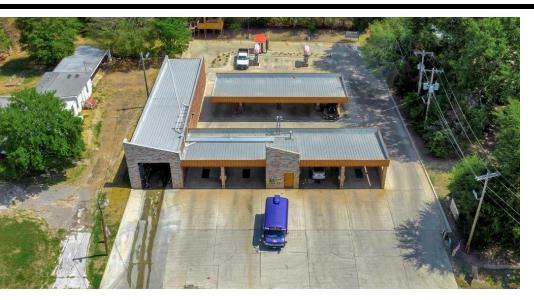

#### **PROPERTY OVERVIEW**

Turn-key investment property For Sale in Center, TX. This car-wash offers the new owner consistent cash flow with knowledgeable staff that results in a hands-off investment to add to their portfolio.

#### **PROPERTY HIGHLIGHTS**

- Four (4) coin operated self-serve wash bays & eight (8) coin operated vacuum bays
- Tunnel wash with recently updated computer components
- On-site office for staff and attendants
- Located in the heart of town between downtown and major retailers
- Two (2) grit traps w/ cleanout equipment, which will convey
- Steady sales volume with sales increasing year-over-year