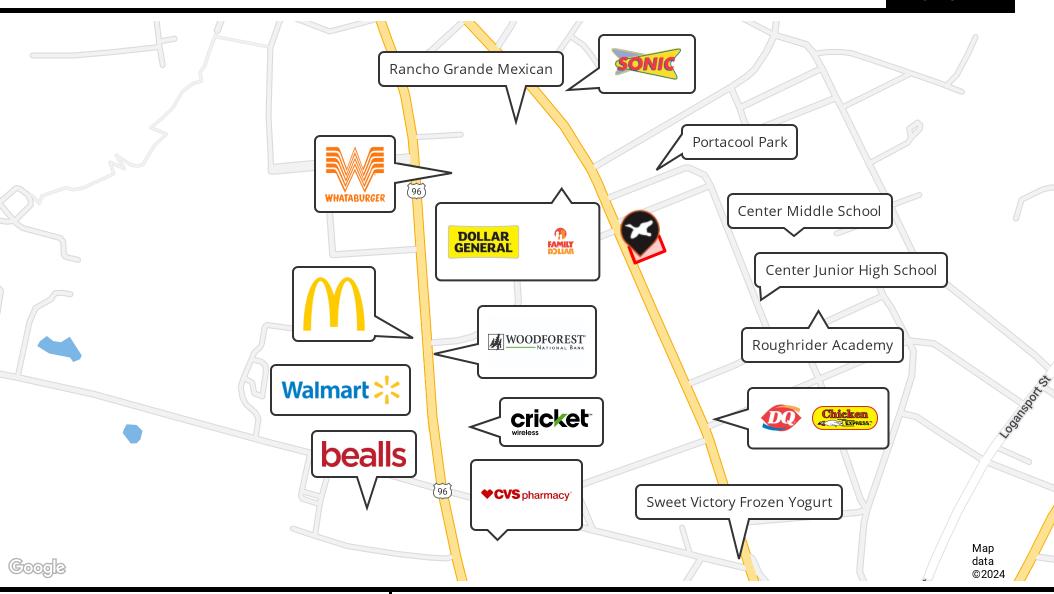

#### **PROPERTY OVERVIEW**

Turn-key investment property For Sale in Center, TX. This car-wash offers the new owner consistent cash flow with knowledgeable staff that results in a hands-off investment to add to their portfolio.