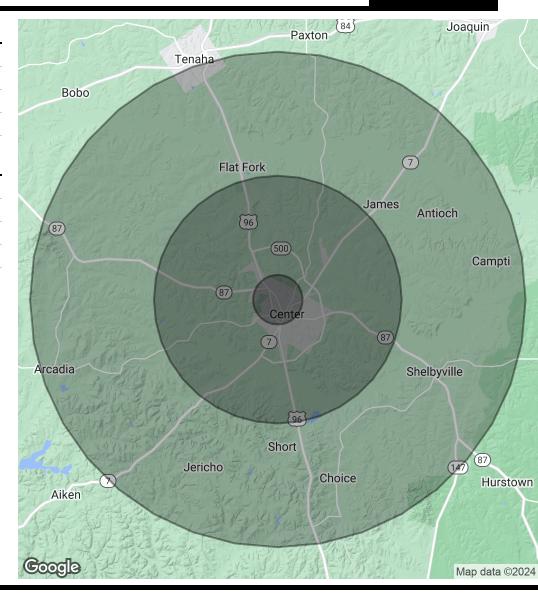

NOI \$126,298.17

NOI \$135,658.55

611 Tenaha St, Center, TX 75935

FOR SALE

**Brent Bradberry** 

611 Tenaha St, Center, TX 75935

FOR SALE

| POPULATION           | 1 MILE | 5 MILES | 10 MILES |
|----------------------|--------|---------|----------|
| Total Population     | 1,227  | 7,615   | 14,276   |
| Average Age          | 26.9   | 34.9    | 36.3     |
| Average Age (Male)   | 21.0   | 28.0    | 32.8     |
| Average Age (Female) | 29.7   | 39.3    | 39.8     |
| HOUSEHOLDS & INCOME  | 1 MILE | 5 MILES | 10 MILES |

| HOUSEHOLDS & INCOME | 1 MILE   | 5 MILES  | 10 MILES |
|---------------------|----------|----------|----------|
| Total Households    | 501      | 3,168    | 6,255    |
| # of Persons per HH | 2.4      | 2.4      | 2.3      |
| Average HH Income   | \$45,062 | \$48,070 | \$47,968 |
| Average House Value | \$56,872 | \$74,350 | \$86,213 |
|                     |          |          |          |