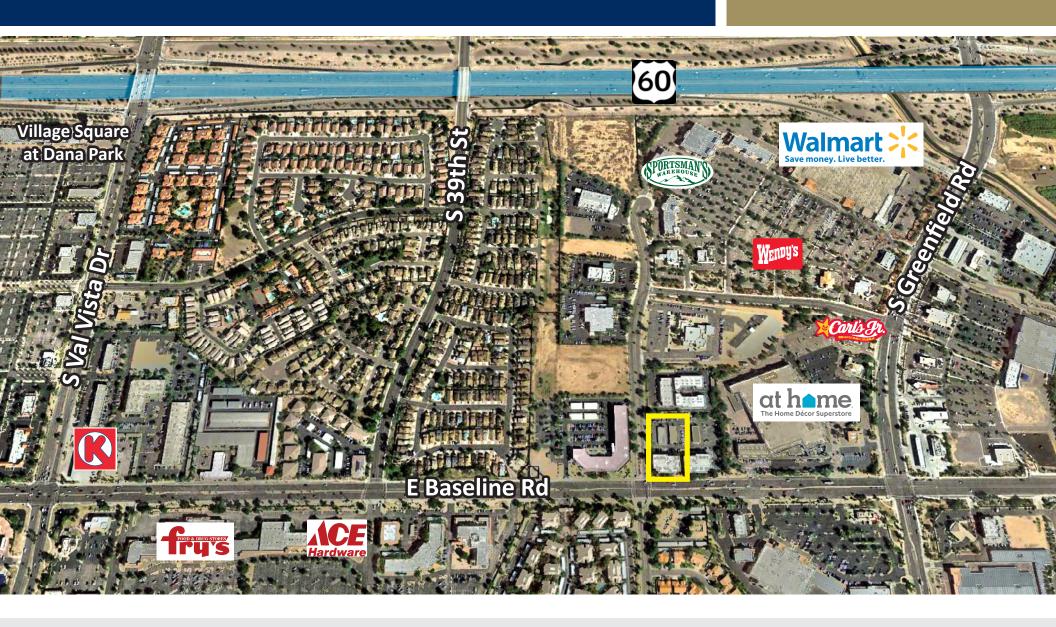

#### **PROPERTY DETAILS**

- ±62,032 SF Professional Office Project
- 1999 Construction
- Zoning: M-1, City of Mesa
- Crossroads: Greenfield & Baseline Rd
- Frontage on Baseline Rd
- Covered Parking Available
- 4.7:1,000 Parking Ratio
- Monument Signage Available
- Professionally Maintained Grounds