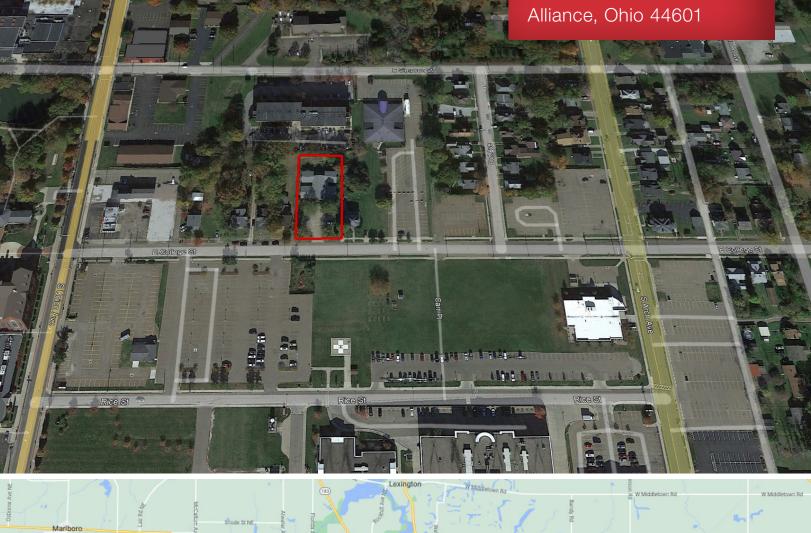

# 122 East College St Alliance, Ohio 44601

| SALE PRICE  | \$1,100,000.00  |
|-------------|-----------------|
| TOTAL SQ FT | 5,222           |
| PARCEL      | 112856          |
| ACRES       | 0.56            |
| ZONING      | B3              |
| YEAR BUILT  | 1995            |
| TAXES       | \$5,213.44/half |
|             |                 |

122 College St

NO WARRANTY OR REPRESENTATION, EXPRESS OR IMPLIED, IS MADE AS TO THE ACCURACY OF THE INFORMATION CONTAINED HEREIN, AND THE SAME IS SUBMITTED SUBJECT TO ERRORS, OMISSIONS, CHANGE OF PRICE, RENTAL OR OTHER CONDITIONS, PRIOR SALE, LEASE OR FINANCING, OR WITHDRAWAL WITHOUT NOTICE, AND OF ANY SPECIAL LISTING CONDITIONS IMPOSED BY OUR PRINCIPALS NO WARRANTIES OR REPRESENTATIONS ARE MADE AS TO THE CONDITION OF THE PROPERTY OR ANY HAZARDS CONTAINED THEREIN ARE ANY TO BE IMPLIED.