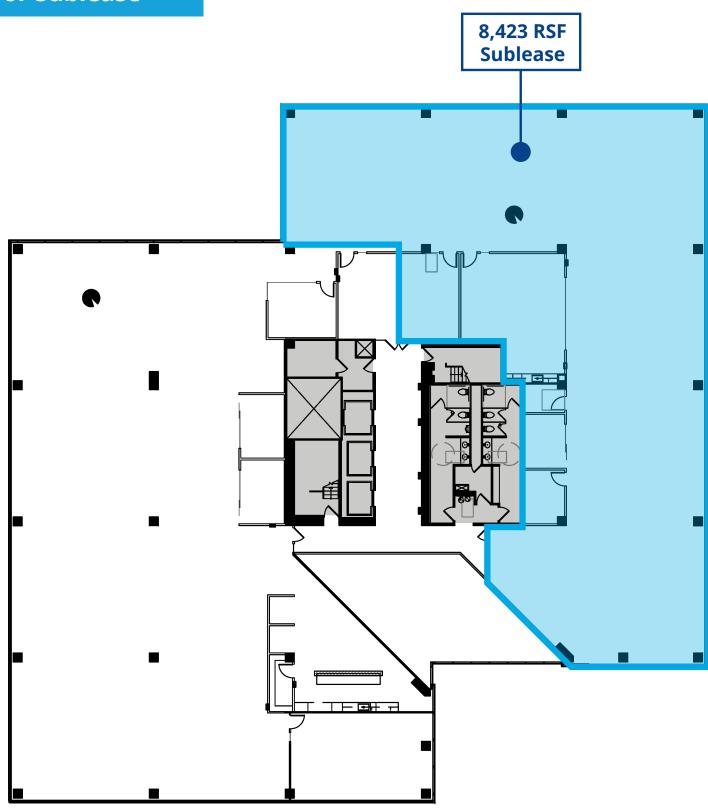

# **Property Highlights**

- 8,423 RSF available
- Lease expiration date: 1/31/28
- \$22.50/SF "as is"
- · Includes new furniture
- Conference/training room
- Fitness center
- Tenant lounge
- · Self-serve fresh food market
- Parking ratio: 4/1,000