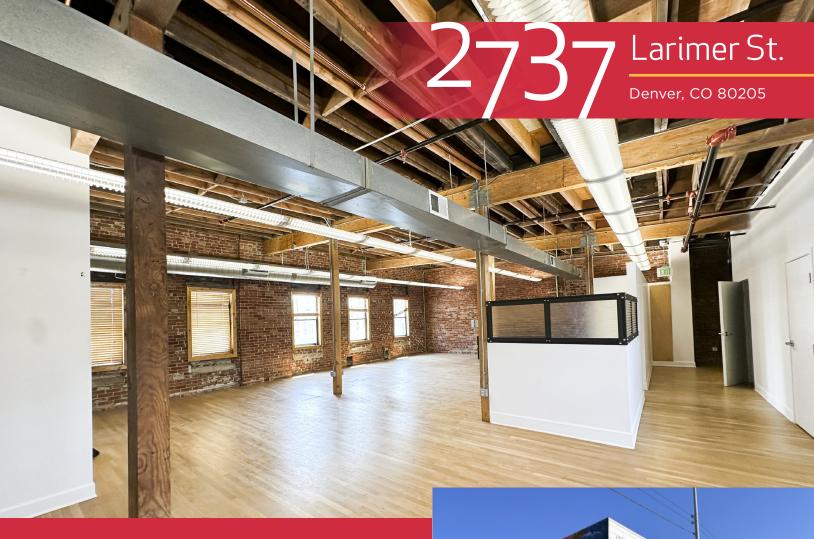

# **FOR LEASE**

4,000 SF OFFICE | RINO

- 4,000 SF of office space in RiNo available immediately
- Space includes 2 restrooms and a kitchenette
- Exposed brick and timber construction
- The property sits in a fantastic location, situated in the heart of RiNo; it is surrounded by a multitude of restaurants, retail, and apartments in one of Denver's most vibrant neighborhoods.
- Easy, quick access to major commuter routes like Broadway, Colfax, I-70, and I-25

### **Property Facts**

Available SF 4,000 SF
Floor 2nd
Parking \$150 per spot/month

Solomon Stark

303 565 3032 sstark@shamesmakovsky.com

Lease Rate: \$40.00/SF FSG