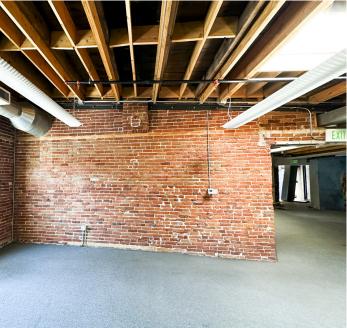

# **FOR LEASE**

4,000 SF OFFICE | RINO

- 4,000 SF of office space in RiNo available immediately
- Space includes 2 restrooms and a kitchenette
- Exposed brick and timber construction
- The property sits in a fantastic location, situated in the heart of RiNo; it is surrounded by a multitude of restaurants, retail, and apartments in one of Denver's most vibrant neighborhoods.
- Easy, quick access to major commuter routes like Broadway, Colfax, I-70, and I-25