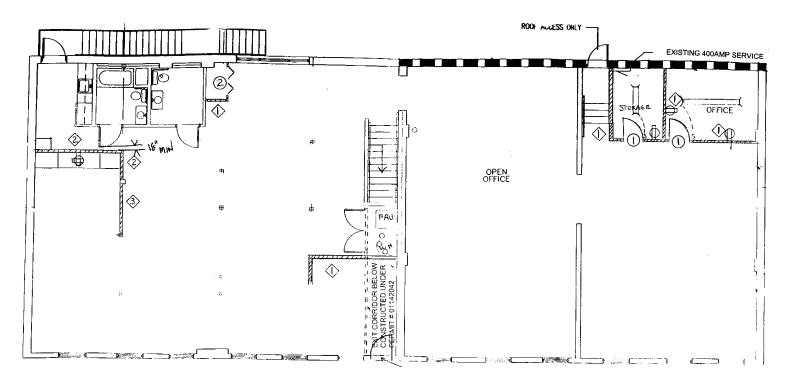

# **FOR LEASE**

4,000 SF OFFICE | RINO

- 4,000 SF of office space in RiNo available immediately
- Space includes 2 restrooms and a kitchenette
- Exposed brick and timber construction
- The property sits in a fantastic location, situated in the heart of RiNo; it is surrounded by a multitude of restaurants, retail, and apartments in one of Denver's most vibrant neighborhoods.
- Easy, quick access to major commuter routes like Broadway, Colfax, I-70, and I-25

### **Property Facts**

Available SF 4,000 SF
Floor 2nd
Parking \$150 per spot/month



Solomon Stark

303 565 3032 sstark@shamesmakovsky.com

Lease Rate: \$40.00/SF FSG

### **Floor Plan**



## **Aerial**



















# Na Shames Makovsky

#### **Solomon Stark**

303 565 3032 sstark@shamesmakovsky.com 92 WALKER'S PARADISE

#### **Demographics**

|                        | 1 MI      | 3 MI      | 5 MI      |
|------------------------|-----------|-----------|-----------|
| HOUSEHOLDS             | 20,014    | 114,573   | 217,955   |
| 5 YEAR HH PROJECTION   | 27,786    | 126,896   | 238,657   |
| AVG. HH INCOME         | \$104,743 | \$106,295 | \$106,890 |
| MEDIAN AGE             | 36.1      | 36.3      | 36.6      |
| AREA DAYTIME EMPLOYEES | 33,728    | 232,796   | 367,190   |