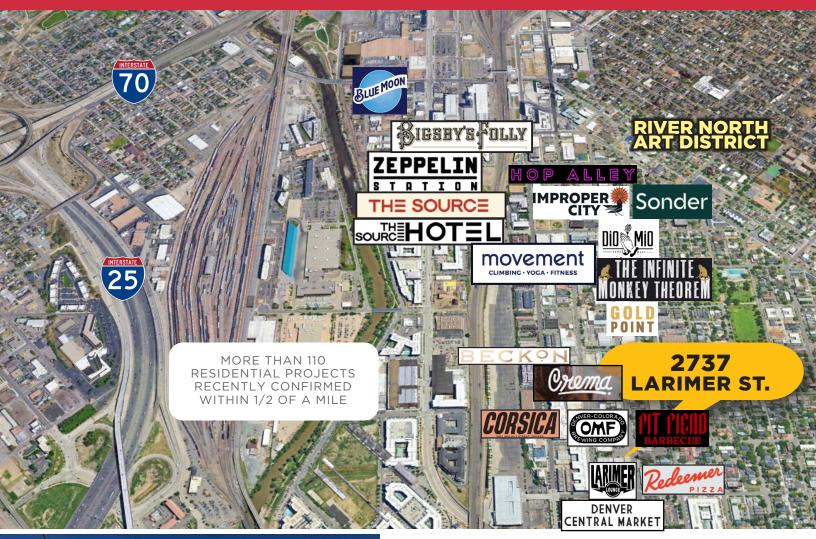

# **FOR LEASE**

4,000 SF OFFICE | RINO

- 4,000 SF of office space in RiNo available immediately
- Space includes 2 restrooms and a kitchenette
- Exposed brick and timber construction
- The property sits in a fantastic location, situated in the heart of RiNo; it is surrounded by a multitude of restaurants, retail, and apartments in one of Denver's most vibrant neighborhoods.
- Easy, quick access to major commuter routes like Broadway, Colfax, I-70, and I-25

### **Property Facts**

Available SF 4,000 SF
Floor 2nd
Parking \$150 per spot/month



Solomon Stark

303 565 3032 sstark@shamesmakovsky.com

Lease Rate: \$40.00/SF FSG

### **Floor Plan**



## **Aerial**



















# Na Shames Makovsky

#### **Solomon Stark**

303 565 3032 sstark@shamesmakovsky.com 92 WALKER'S PARADISE

#### **Demographics**

|                        | 1 MI      | 3 MI      | 5 MI      |
|------------------------|-----------|-----------|-----------|
| HOUSEHOLDS             | 20,014    | 114,573   | 217,955   |
| 5 YEAR HH PROJECTION   | 27,786    | 126,896   | 238,657   |
| AVG. HH INCOME         | \$104,743 | \$106,295 | \$106,890 |
| MEDIAN AGE             | 36.1      | 36.3      | 36.6      |
| AREA DAYTIME EMPLOYEES | 33,728    | 232,796   | 367,190   |