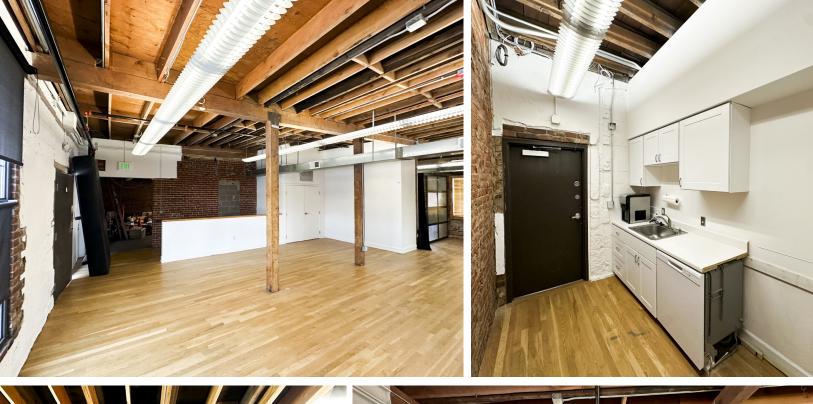

# **FOR LEASE**

4,000 SF OFFICE | RINO

- 4,000 SF of office space in RiNo available immediately
- Space includes 2 restrooms and a kitchenette
- Exposed brick and timber construction
- The property sits in a fantastic location, situated in the heart of RiNo; it is surrounded by a multitude of restaurants, retail, and apartments in one of Denver's most vibrant neighborhoods.
- Easy, quick access to major commuter routes like Broadway, Colfax, I-70, and I-25