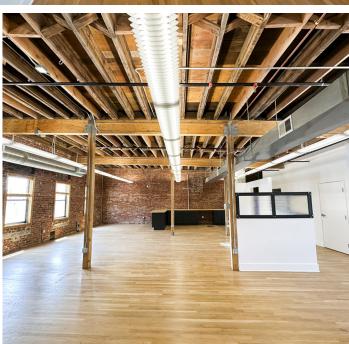

# **FOR LEASE**

4,000 SF OFFICE | RINO

- 4,000 SF of office space in RiNo available immediately
- Space includes 2 restrooms and a kitchenette
- Exposed brick and timber construction
- The property sits in a fantastic location, situated in the heart of RiNo; it is surrounded by a multitude of restaurants, retail, and apartments in one of Denver's most vibrant neighborhoods.
- Easy, quick access to major commuter routes like Broadway, Colfax, I-70, and I-25