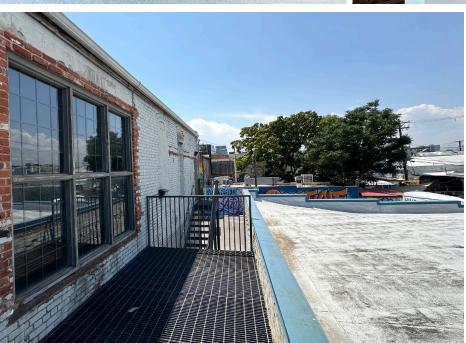

# **FOR LEASE**

4,000 SF OFFICE | RINO

- 4,000 SF of office space in RiNo available immediately
- Space includes 2 restrooms and a kitchenette
- Exposed brick and timber construction
- The property sits in a fantastic location, situated in the heart of RiNo; it is surrounded by a multitude of restaurants, retail, and apartments in one of Denver's most vibrant neighborhoods.
- Easy, quick access to major commuter routes like Broadway, Colfax, I-70, and I-25

### **Property Facts**

Available SF 4,000 SF
Floor 2nd
Parking \$150 per spot/month



Solomon Stark

303 565 3032 sstark@shamesmakovsky.com

Lease Rate: \$40.00/SF FSG

### **Floor Plan**



## **Aerial**



















# Na Shames Makovsky

#### **Solomon Stark**

303 565 3032 sstark@shamesmakovsky.com 92 WALKER'S PARADISE

#### **Demographics**

|                        | 1 MI      | 3 MI      | 5 MI      |
|------------------------|-----------|-----------|-----------|
| HOUSEHOLDS             | 20,014    | 114,573   | 217,955   |
| 5 YEAR HH PROJECTION   | 27,786    | 126,896   | 238,657   |
| AVG. HH INCOME         | \$104,743 | \$106,295 | \$106,890 |
| MEDIAN AGE             | 36.1      | 36.3      | 36.6      |
| AREA DAYTIME EMPLOYEES | 33,728    | 232,796   | 367,190   |