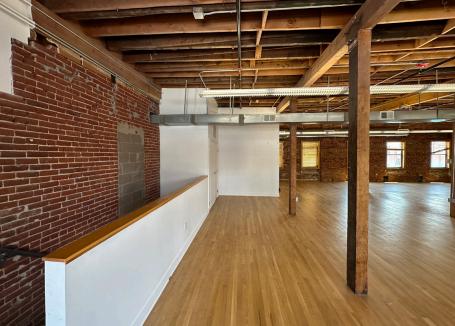

# **FOR LEASE**

4,000 SF OFFICE | RINO

- 4,000 SF of office space in RiNo available immediately
- Space includes 2 restrooms and a kitchenette
- Exposed brick and timber construction
- The property sits in a fantastic location, situated in the heart of RiNo; it is surrounded by a multitude of restaurants, retail, and apartments in one of Denver's most vibrant neighborhoods.
- Easy, quick access to major commuter routes like Broadway, Colfax, I-70, and I-25