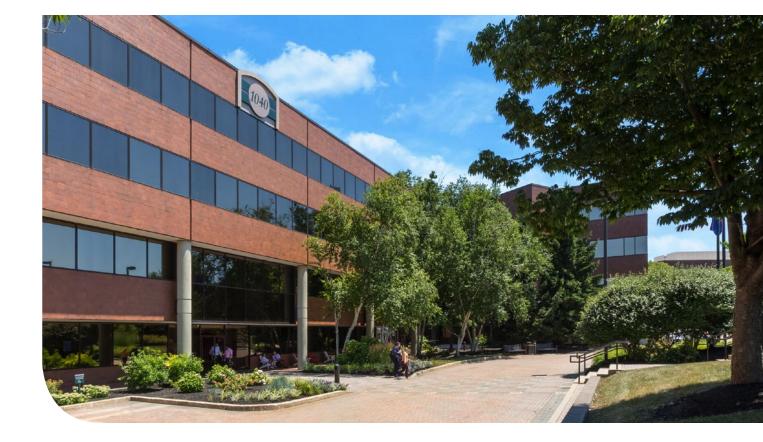

## MASCHELLMAC OFFICE COMPLEX

King of Prussia, PA

## FEATURES & AMENITIES

- Award-winning landscaping and spectacular window lines
- Nestled within a picturesque park setting
- Fiber optic connectivity
- Mini-market
- Access to fitness and conference facilities at Freedom Business Center
- Access to the Linear Park located on First Avenue

- Electric vehicle charging stations
- Online tenant resource system
- Various shopping, dining, and hotel options in the immediate vicinity; including the King of Prussia Mall, one of the largest shopping malls in the country with over 400 stores and restaurants
- Offers immediate access to the Pennsylvania Turnpike (I-276), Schuylkill Expressway (I-76), and routes 202 and 422