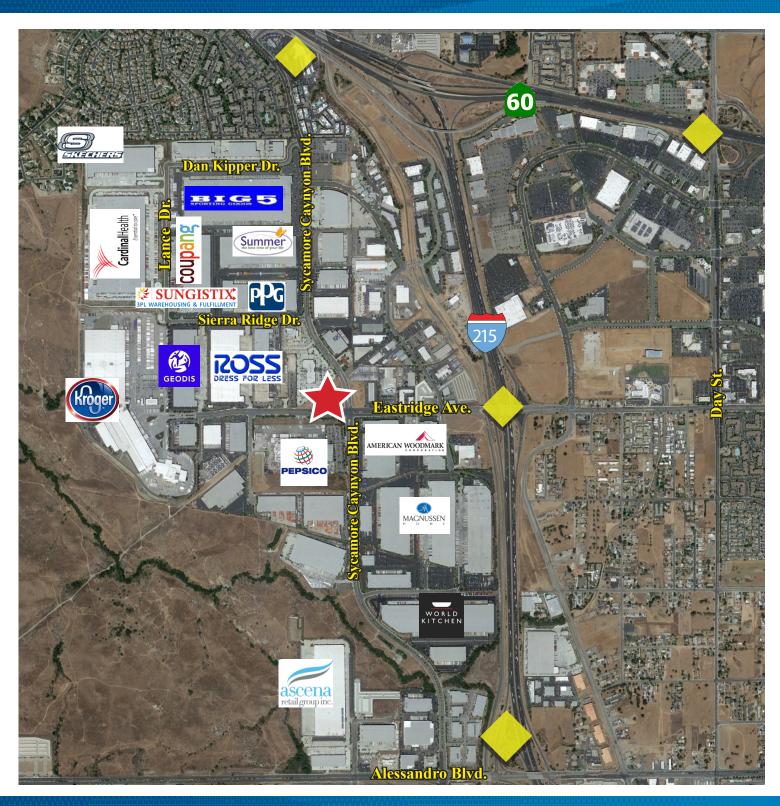

### **Property Features:**

- > +/- 40,000 SF Available on 2.31 Acres with Large Yard
- > Institutional Quality Brand-New Construction
- > +/-1,000 SF of Pre-Built Office Area
- 32' Warehouse Clearance Height
- > 4 (9' x 10') DH Doors, 2 w/ 35k lb Mechanical Pit Levelers
- > 1 (16' x 14') Oversized Grade Level Door
- > 2,000 Amps w/ 480 volt 3-phase, EV & Solar Ready
- > Secured Concrete Truck Court w/Motorized Gates
- LED Lighting Throughout, 3% Warehouse Skylights
- > Direct Freeway Access near I-215 and 60 interchange
- > Part of Sycamore Canyon Business Center
- Corporate Neighbors include: Cardinal Health, Pepsi, Kroger, DSC Logistics, & Big5 Sporting Goods
- > City of Riverside Favorable Utility Rates Click Here