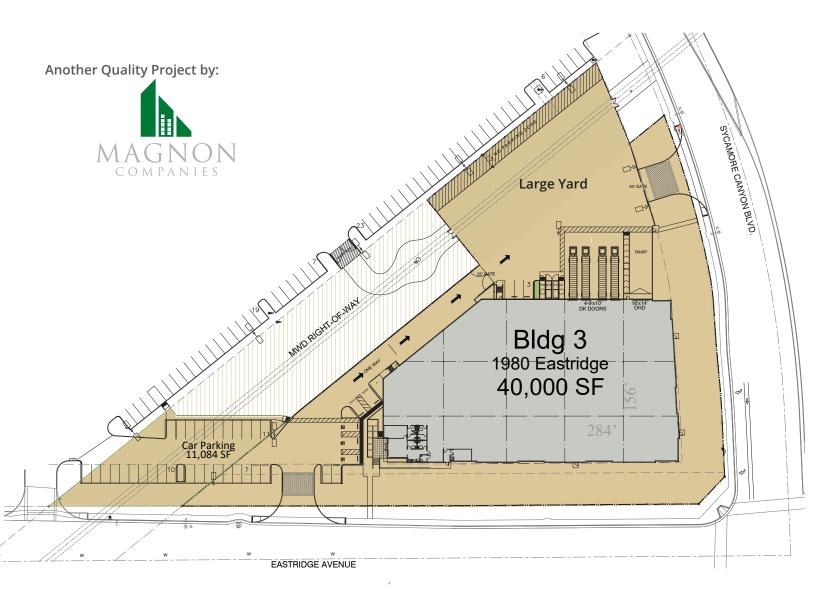

### **Property Features:**

- > +/- 40,000 SF Available on 2.31 Acres with Large Yard
- > Institutional Quality Brand-New Construction
- > +/-1,000 SF of Pre-Built Office Area
- 32' Warehouse Clearance Height
- > 4 (9' x 10') DH Doors, 2 w/ 35k lb Mechanical Pit Levelers
- > 1 (16' x 14') Oversized Grade Level Door
- > 2,000 Amps w/ 480 volt 3-phase, EV & Solar Ready
- > Secured Concrete Truck Court w/Motorized Gates
- LED Lighting Throughout, 3% Warehouse Skylights
- > Direct Freeway Access near I-215 and 60 interchange
- > Part of Sycamore Canyon Business Center
- Corporate Neighbors include: Cardinal Health, Pepsi, Kroger, DSC Logistics, & Big5 Sporting Goods
- > City of Riverside Favorable Utility Rates Click Here

## +/- 40,000 SF Industrial Warehouse

1980 EASTRIDGE AVENUE, RIVERSIDE, CA

Colliers

Another Quality Project By:

COLLIERS INTERNATIONAL 3 Park Plaza, Suite 1200 Irvine, CA 92614 www.colliers.com IAN DEVRIES
VICE CHAIRMAN
LICENSE NO. 01019686
949 724 5509
ian.devries@colliers.com