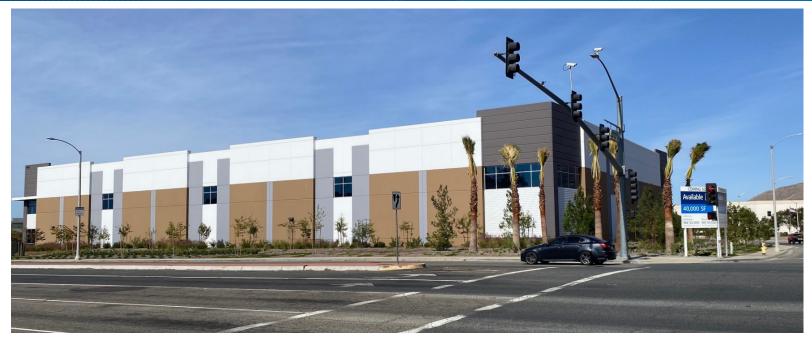

## +/- 40,000 SF Industrial Warehouse

1980 EASTRIDGE AVENUE, RIVERSIDE, CA

### **Property Features:**

- > +/- 40,000 SF Available on 2.31 Acres with Large Yard
- > Institutional Quality Brand-New Construction
- > +/-1,000 SF of Pre-Built Office Area
- 32' Warehouse Clearance Height
- > 4 (9' x 10') DH Doors, 2 w/ 35k lb Mechanical Pit Levelers
- > 1 (16' x 14') Oversized Grade Level Door
- > 2,000 Amps w/ 480 volt 3-phase, EV & Solar Ready
- > Secured Concrete Truck Court w/Motorized Gates
- LED Lighting Throughout, 3% Warehouse Skylights
- > Direct Freeway Access near I-215 and 60 interchange
- > Part of Sycamore Canyon Business Center
- Corporate Neighbors include: Cardinal Health, Pepsi, Kroger, DSC Logistics, & Big5 Sporting Goods
- > City of Riverside Favorable Utility Rates Click Here