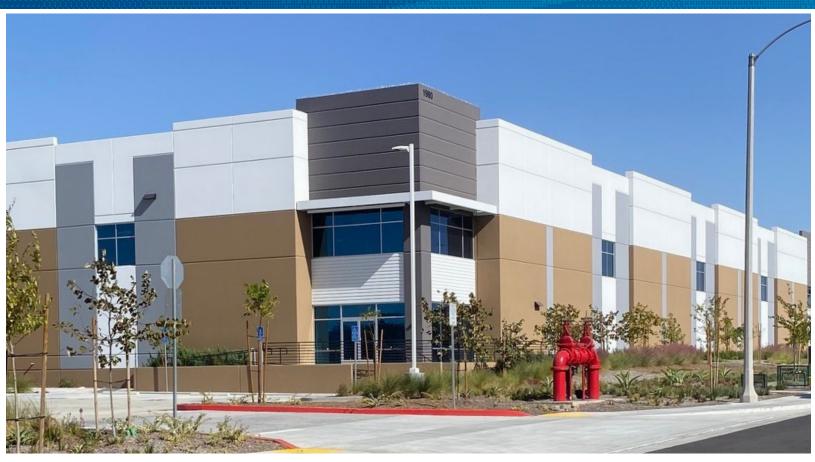

## +/- 40,000 SF Industrial Warehouse

1980 EASTRIDGE AVENUE, RIVERSIDE, CA

### **Property Features:**

- > +/- 40,000 SF Available on 2.31 Acres with Large Yard
- > Institutional Quality Brand-New Construction
- > +/-1,000 SF of Pre-Built Office Area
- 32' Warehouse Clearance Height
- > 4 (9' x 10') DH Doors, 2 w/ 35k lb Mechanical Pit Levelers
- > 1 (16' x 14') Oversized Grade Level Door
- > 2,000 Amps w/ 480 volt 3-phase, EV & Solar Ready
- > Secured Concrete Truck Court w/Motorized Gates
- LED Lighting Throughout, 3% Warehouse Skylights
- > Direct Freeway Access near I-215 and 60 interchange
- > Part of Sycamore Canyon Business Center
- Corporate Neighbors include: Cardinal Health, Pepsi, Kroger, DSC Logistics, & Big5 Sporting Goods
- > City of Riverside Favorable Utility Rates Click Here

# +/- 40,000 SF Industrial Warehouse

**Institutional Quality** 