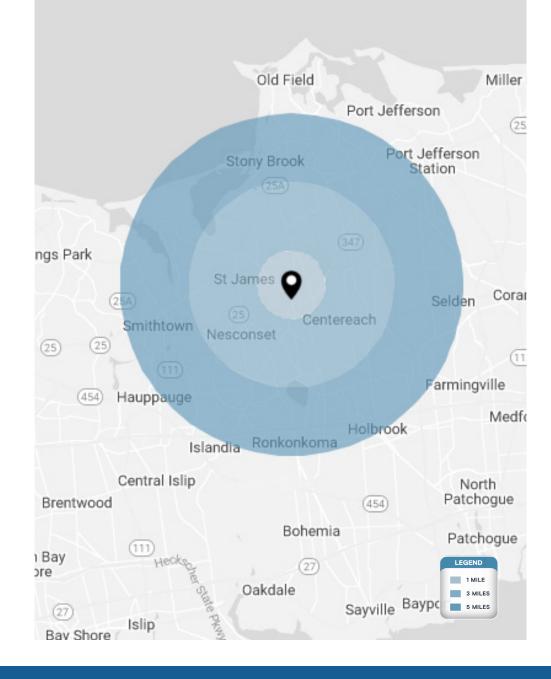

| DEMOGRAPHICS      | 1 MILE    | 3 MILES   | 5 MILES   |
|-------------------|-----------|-----------|-----------|
| POPULATION        | 9,829     | 84,792    | 219,199   |
| HOUSEHOLDS        | 3,865     | 26,526    | 70,694    |
| EMPLOYEES         | 8,575     | 72,446    | 185,424   |
| AVERAGE HH INCOME | \$162,481 | \$163,921 | \$158,210 |

#### TRAFFIC COUNTS

**NESCONSET HIGHWAY - NY 347** 

60,434 AADT

.....