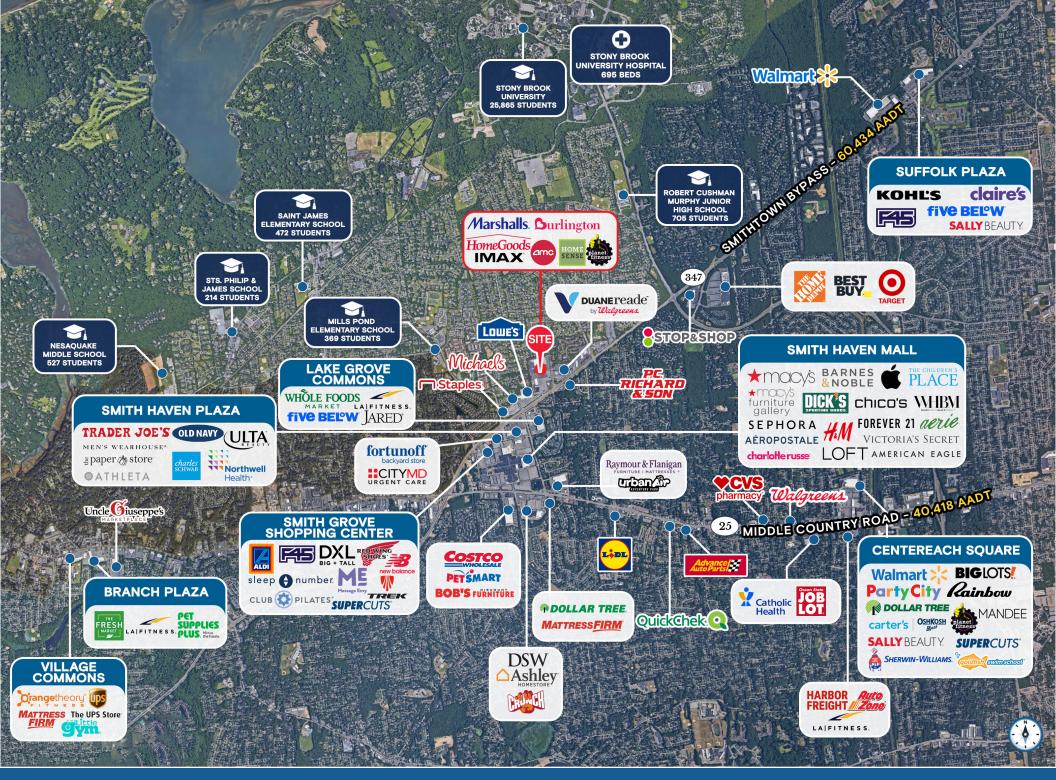

|
| 2162 A | Homesense                 |
| 2178   | European Wax Center       |
| 2180   | Sweet Rainbow Nails       |
| 2182   | Cabo Fresh                |
| 2184   | Strathmore Bagels         |
| 2184 A | 1,700 SF Available        |
| 2166   | King Wah Chinese          |
| 2168   | ТКD                       |
| 2168 A | The UPS Store             |
| 2192   | Joseph Kent Salon         |
| 2194   | Stony Brook Wine & Liquor |
| 2194 D | Edible Arrangements       |
| 2194 A | Stony Brook Vision World  |
| 2194 B | 1,500 SF Available        |
| 2194 C | Sole Mio Ristorante       |
| 2196   | AMC                       |
| 2199   | Burlington                |
| 2200   | Marshalls & Homegoods     |
| 2210   | Lease Out                 |

#### BROOKTOWN PLAZA | SITE PLAN

## KATZ & ASSOCIATES



BROOKTOWN PLAZA | MARKET AERIAL

#### **KATZ & ASSOCIATES**



# **Contact Brokers**

Ian Goldfeder ASSOCIATE ian@katzretail.com (845) 735-2254

Russel Helbling MANAGING DIRECTOR russelhelbling@katzretail.com (212) 219-6515



katzretail.com

The information herein was obtained from third parties and has not been independently verified by Katz & Associates. Any and all interested parties should have their choice of experts inspect the property and verify all information. Katz & Associates makes no warranties or guarantees as to the information given to any prospective buyer or tenant. REV: 09.19.24