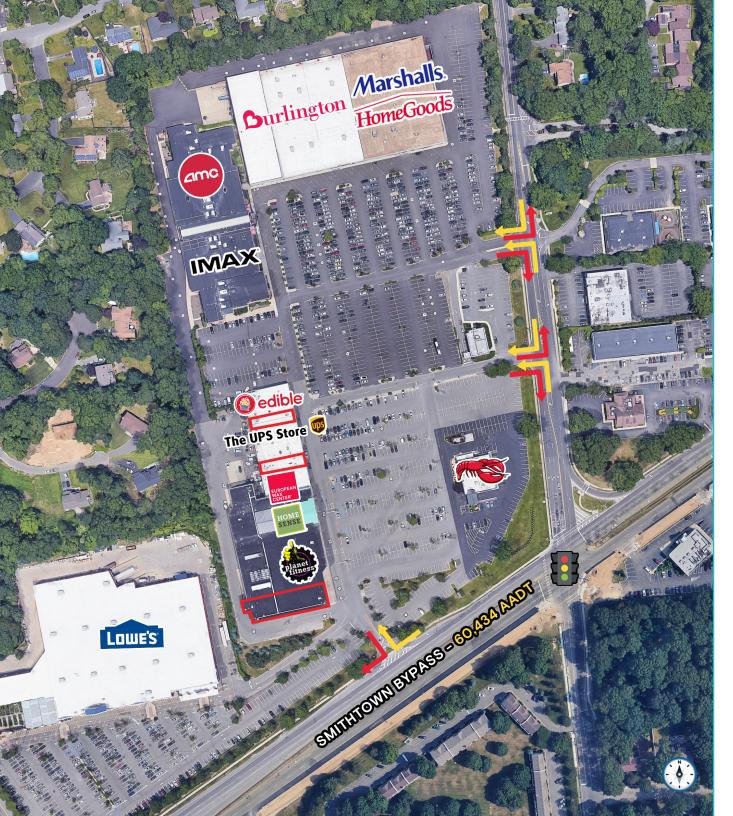

x Center       |
| 2180   | Sweet Rainbow Nails       |
| 2182   | Cabo Fresh                |
| 2184   | Strathmore Bagels         |
| 2184 A | 1,700 SF Available        |
| 2166   | King Wah Chinese          |
| 2168   | ТКD                       |
| 2168 A | The UPS Store             |
| 2192   | Joseph Kent Salon         |
| 2194   | Stony Brook Wine & Liquor |
| 2194 D | Edible Arrangements       |
| 2194 A | Stony Brook Vision World  |
| 2194 B | 1,500 SF Available        |
| 2194 C | Sole Mio Ristorante       |
| 2196   | AMC                       |
| 2199   | Burlington                |
| 2200   | Marshalls & Homegoods     |
| 2210   | Lease Out                 |

#### BROOKTOWN PLAZA | SITE PLAN

## KATZ & ASSOCIATES



BROOKTOWN PLAZA | MARKET AERIAL

#### **KATZ & ASSOCIATES**



# **Contact Brokers**

Ian Goldfeder ASSOCIATE ian@katzretail.com (845) 735-2254

Russel Helbling MANAGING DIRECTOR russelhelbling@katzretail.com (212) 219-6515



katzretail.com

The information herein was obtained from third parties and has not been independently verified by Katz & Associates. Any and all interested parties should have their choice of experts inspect the property and verify all information. Katz & Associates makes no warranties or guarantees as to the information given to any prospective buyer or tenant. REV: 09.19.24