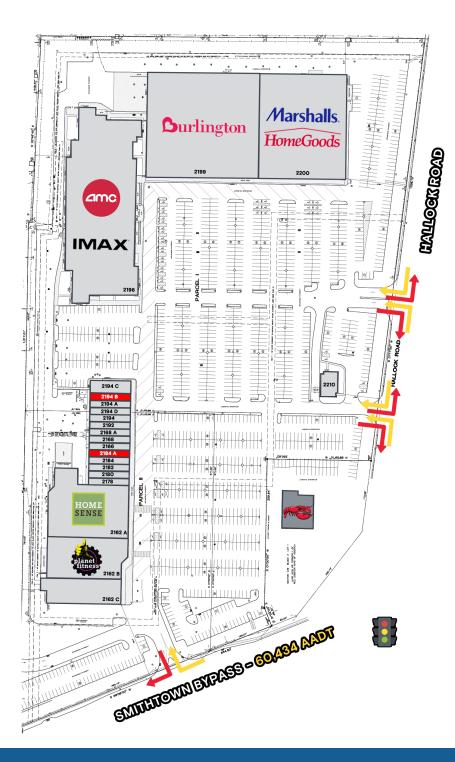

#### **Tenant Roster**

| 2162 C | Lease Out                 |
|--------|---------------------------|
| 2162 B | Planet Fitness            |
| 2162 A | Homesense                 |
| 2178   | European Wax Center       |
| 2180   | Sweet Rainbow Nails       |
| 2182   | Cabo Fresh                |
| 2184   | Strathmore Bagels         |
| 2184 A | 1,700 SF Available        |
| 2166   | King Wah Chinese          |
| 2168   | ТКD                       |
| 2168 A | The UPS Store             |
| 2192   | Joseph Kent Salon         |
| 2194   | Stony Brook Wine & Liquor |
| 2194 D | Edible Arrangements       |
| 2194 A | Stony Brook Vision World  |
| 2194 B | 1,500 SF Available        |
| 2194 C | Sole Mio Ristorante       |
| 2196   | AMC                       |
| 2199   | Burlington                |
| 2200   | Marshalls & Homegoods     |
| 2210   | Lease Out                 |

#### BROOKTOWN PLAZA | SITE PLAN