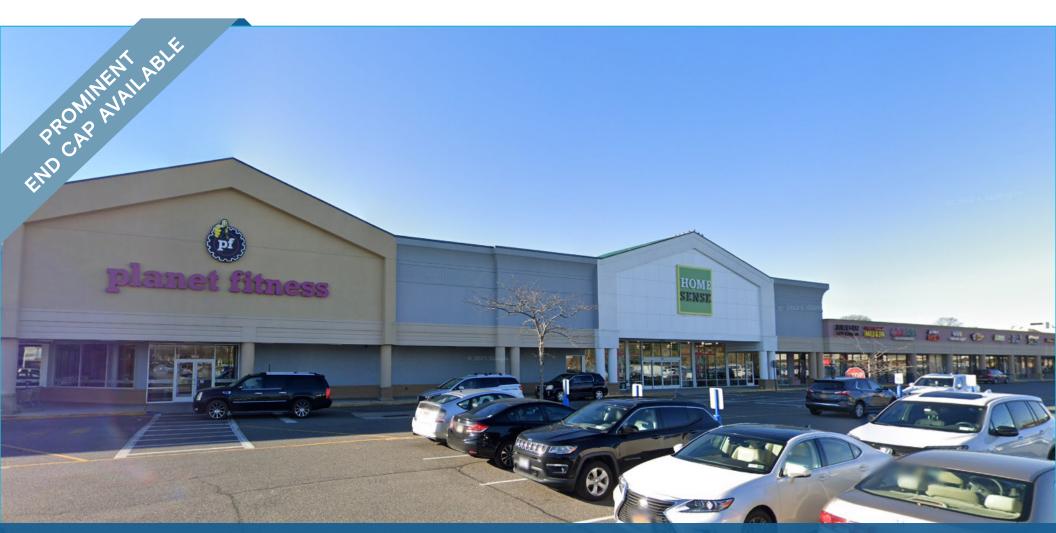

**TWO SPACES AVAILABLE** 

# **BROOKTOWN PLAZA**

2162-2200 Nesconset Highway, Stony Brook, NY 11790

#### HIGHLIGHTS

- Anchored by long-term tenants AMC, Marshalls, HomeGoods, HomeSense
- 1,500 SF and 1,700 SF inline space available
- Total GLA: 276,604 SF
- Best trade area in Suffolk County
- AMC recently underwent \$9M renovation
- NNN costs \$9.50