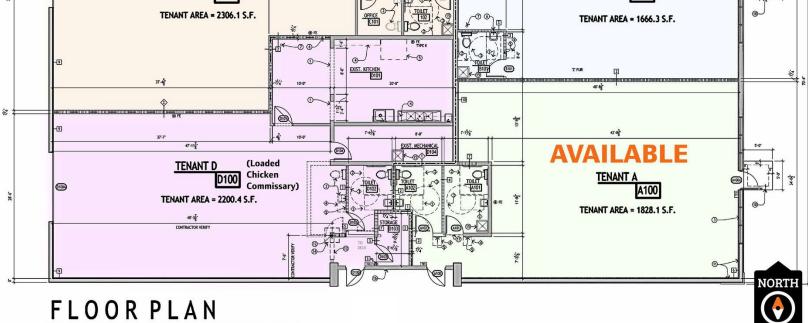

### **Property Overview**

- Freestanding building located at Ohio/Michigan border
- Masonry building with 2 retail store fronts and rear flex space with overhead door (12'w x 11'6"h)
- 11'8" to joist

- 10,050 vpd ('23) on Lewis Ave, 10,450 vpd ('23) on Smith Rd
- Retail Unit A: 1,828 SF
- Retail Unit B: 1,666 SF
- Flex Unit C: 2,306 SF
- Space to be delivered in Vanilla Box condition

#### **AVAILABLE SPACES**

SCALE: 3/16" = 1'-0"

-0

| SUITE  | TENANT    | SIZE (SF) | LEASE TYPE | LEASE RATE    | DESCRIPTION |
|--------|-----------|-----------|------------|---------------|-------------|
| Unit A | Available | 1,828 SF  | NNN        | \$11.50 SF/yr | Retail      |
| Unit B | Available | 1,666 SF  | NNN        | \$11.50 SF/yr | Retail      |
| Unit C | Available | 2,306 SF  | NNN        | \$8.00 SF/yr  | Flex        |