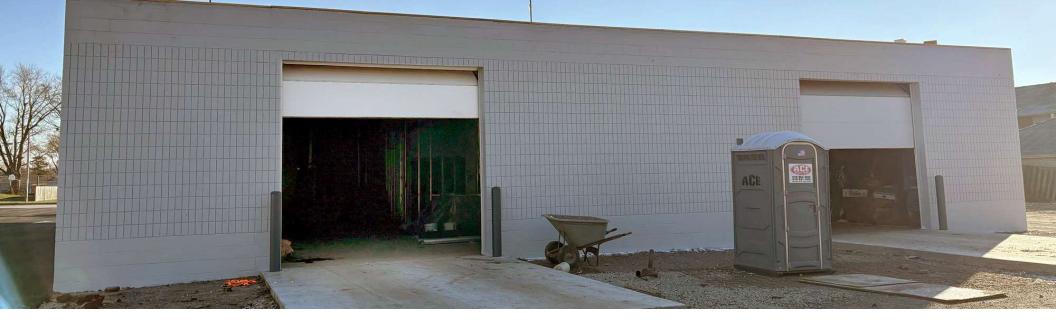

### **Property Overview**

- Freestanding building located at Ohio/Michigan border
- Masonry building with 2 retail store fronts and rear flex space with overhead door (12'w x 11'6"h)
- 11'8" to joist

- 10,050 vpd ('23) on Lewis Ave, 10,450 vpd ('23) on Smith Rd
- Retail Unit A: 1,828 SF
- Retail Unit B: 1,666 SF
- Flex Unit C: 2,306 SF
- Space to be delivered in Vanilla Box condition