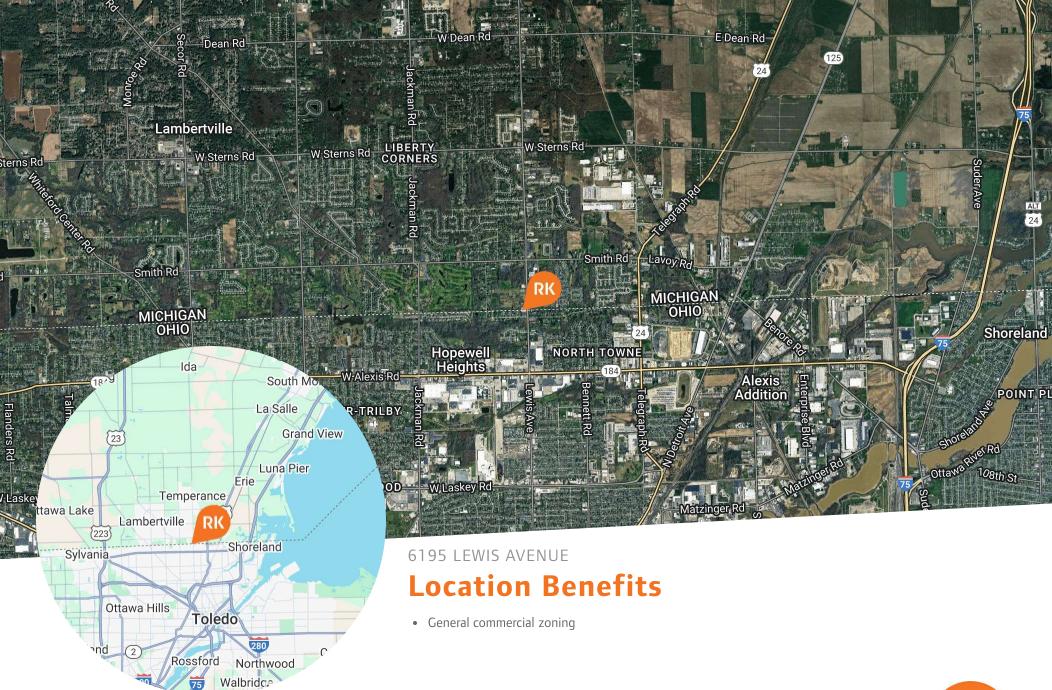

### **Property Overview**

- Freestanding building located at Ohio/Michigan border
- Masonry building with 2 retail store fronts and rear flex space with overhead door (12'w x 11'6"h)
- 11'8" to joist

- 10,050 vpd ('23) on Lewis Ave, 10,450 vpd ('23) on Smith Rd
- Retail Unit A: 1,828 SF
- Retail Unit B: 1,666 SF
- Flex Unit C: 2,306 SF
- Space to be delivered in Vanilla Box condition