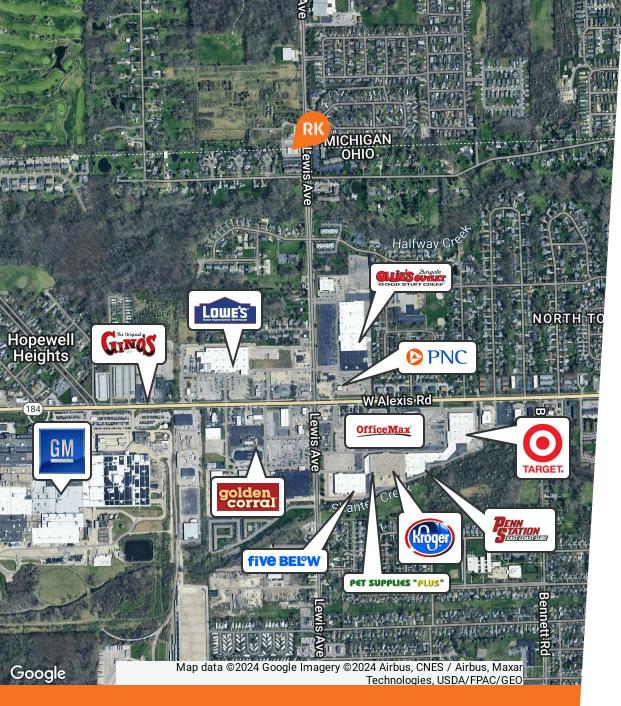

### **Property Overview**

- Freestanding building located at Ohio/Michigan border
- Masonry building with 2 retail store fronts and rear flex space with overhead door (12'w x 11'6"h)
- 11'8" to joist

- 10,050 vpd ('23) on Lewis Ave, 10,450 vpd ('23) on Smith Rd
- Retail Unit A: 1,828 SF
- Retail Unit B: 1,666 SF
- Flex Unit C: 2,306 SF
- Space to be delivered in Vanilla Box condition