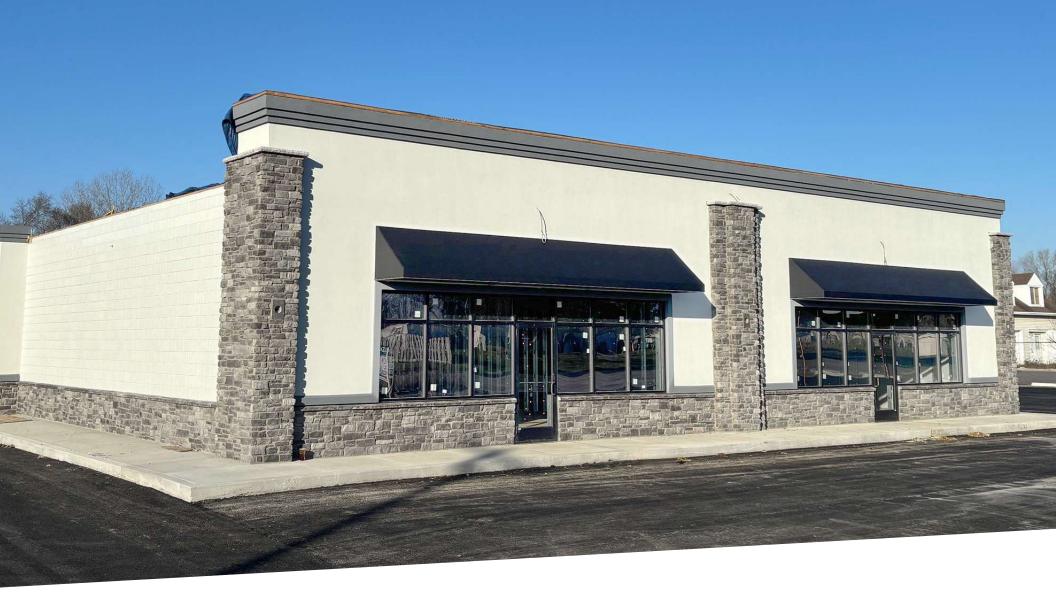

## 6195 LEWIS AVENUE | TOLEDO, OH 43612

8,001 SF MULTITENANT RETAIL AND FLEX PROPERTY

rkgcommercial.com

Contact us for additional information! rkgcommercial.com

### **Property Overview**

- Freestanding building located at Ohio/Michigan border
- Masonry building with 2 retail store fronts and rear flex space with overhead door (12'w x 11'6"h)
- 11'8" to joist

- 10,050 vpd ('23) on Lewis Ave, 10,450 vpd ('23) on Smith Rd
- Retail Unit A: 1,828 SF
- Retail Unit B: 1,666 SF
- Flex Unit C: 2,306 SF
- Space to be delivered in Vanilla Box condition