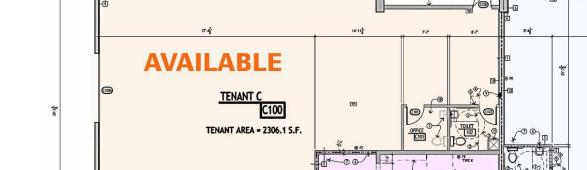

#### **AVAILABLE SPACES**

SCALE: 3/16" = 1'-0"

-0

| SUITE  | TENANT    | SIZE (SF) | LEASE TYPE | LEASE RATE    | DESCRIPTION |
|--------|-----------|-----------|------------|---------------|-------------|
| Unit A | Available | 1,828 SF  | NNN        | \$11.50 SF/yr | Retail      |
| Unit B | Available | 1,666 SF  | NNN        | \$11.50 SF/yr | Retail      |
| Unit C | Available | 2,306 SF  | NNN        | \$8.00 SF/yr  | Flex        |