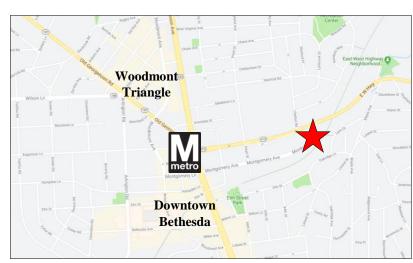

## "MONTGOMERY MEWS"

4300 Montgomery Avenue

**Unit 203** 

Bethesda, Maryland 20814

This elevator accessible unit consists of offices, reception area, kitchenette, restroom and storage, and features courtyard entry. Walk to Bethesda Metro and downtown Bethesda's best restaurants and retail.