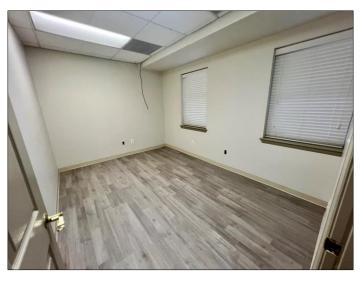

## "MONTGOMERY MEWS"

4300 Montgomery Avenue

**Unit 203** 

Bethesda, Maryland 20814

This elevator accessible unit consists of offices, reception area, kitchenette, restroom and storage, and features courtyard entry. Walk to Bethesda Metro and downtown Bethesda's best restaurants and retail.

## FOR LEASE

- 1,282 R.S.F.
- \$3,300/month\*
- Newly renovated
- 4 garage parking spaces
- Nice interior finishes
- **Kitchenette**
- Private bathroom
- Separate HVAC
- \* Tenant pays for electric & cleaning