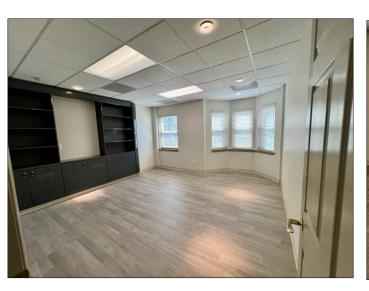

## FOR LEASE

- 1,282 R.S.F.
- \$3,300/month\*
- Newly renovated
- 4 garage parking spaces
- Nice interior finishes
- **Kitchenette**
- Private bathroom
- Separate HVAC
- \* Tenant pays for electric & cleaning

## "MONTGOMERY MEWS"

4300 Montgomery Avenue

**Unit 203** 

Bethesda, Maryland 20814

This elevator accessible unit consists of offices, reception area, kitchenette, restroom and storage, and features courtyard entry. Walk to Bethesda Metro and downtown Bethesda's best restaurants and retail.