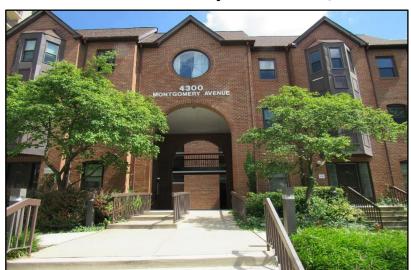

## "MONTGOMERY MEWS"

4300 Montgomery Avenue

**Unit 203** 

Bethesda, Maryland 20814

This elevator accessible unit consists of offices, reception area, kitchenette, restroom and storage, and features courtyard entry. Walk to Bethesda Metro and downtown Bethesda's best restaurants and retail.

## "MONTGOMERY MEWS"

4300 Montgomery Avenue Bethesda, Maryland 20814

> Unit 203 1,282 R.S.F.

ALEXANDER, MONTROSE, RITTENBERG Commercial Real Estate Brokerage

Est. 1994