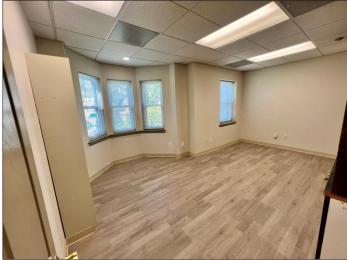

## "MONTGOMERY MEWS"

4300 Montgomery Avenue

**Unit 203** 

Bethesda, Maryland 20814

This elevator accessible unit consists of offices, reception area, kitchenette, restroom and storage, and features courtyard entry. Walk to Bethesda Metro and downtown Bethesda's best restaurants and retail.

## FOR LEASE

- 1,282 R.S.F.
- \$3,300/month\*
- Newly renovated
- 4 garage parking spaces
- Nice interior finishes
- **Kitchenette**
- Private bathroom
- Separate HVAC
- \* Tenant pays for electric & cleaning