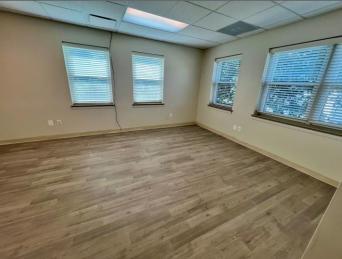

## "MONTGOMERY MEWS"

4300 Montgomery Avenue

**Unit 203** 

Bethesda, Maryland 20814

This elevator accessible unit consists of offices, reception area, kitchenette, restroom and storage, and features courtyard entry. Walk to Bethesda Metro and downtown Bethesda's best restaurants and retail.

## FOR LEASE

- 1,282 R.S.F.
- \$3,300/month\*
- Newly renovated
- 4 garage parking spaces
- Nice interior finishes
- **Kitchenette**
- Private bathroom
- Separate HVAC
- \* Tenant pays for electric & cleaning