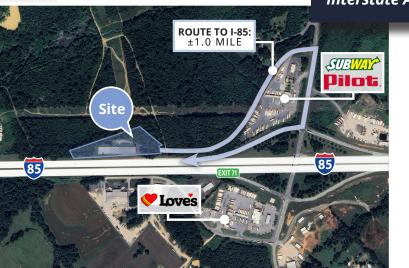

---------|
| AVAILABLE SF | ±15,008 - 35,684 SF                         |
| OFFICE SF    | ±3,601 SF                                   |
| ACREAGE      | ±6.79 AC                                    |
| YEAR BUILT   | 1978; Renovated 2024                        |
| CLEAR HEIGHT | 12'-7" at the eave<br>13' center            |
| LOADING      | Six (6) dock high doors<br>One (1) drive-in |
| AUTO PARKING | 19 spaces                                   |
| AVAILABILITY | Immediately                                 |





# **Property overview**



### Property Improvements Underway



Interior demolition to expand warehouse footprint

Demolition of existing ACT ceiling

Clearing, grubbing and grading to accommodate additional Industrial Outdoor Storage ("IOS") area

New grade level roll up door



Interstate Access

## Area overview



#### **Gray Gaines**

Vice President 704 413 0230 gray.gaines@avisonyoung.com

#### Abby Rights Vice President 704 413 0235 abby.rights@avisonyoung.com