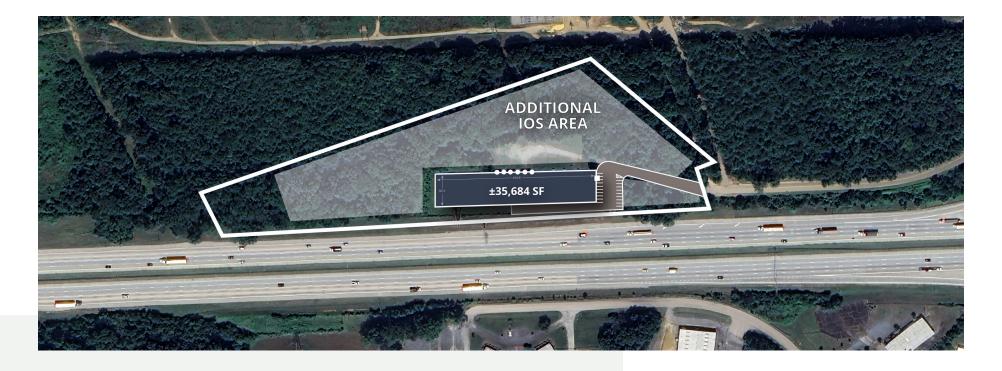

## **PROPERTY DETAILS**

| ADDRESS      | 280 Furniture Dr<br>Salisbury, NC 28147     |
|--------------|---------------------------------------------|
| AVAILABLE SF | ±15,008 - 35,684 SF                         |
| OFFICE SF    | ±3,601 SF                                   |
| ACREAGE      | ±6.79 AC                                    |
| YEAR BUILT   | 1978; Renovated 2024                        |
| CLEAR HEIGHT | 12'-7" at the eave<br>13' center            |
| LOADING      | Six (6) dock high doors<br>One (1) drive-in |
| AUTO PARKING | 19 spaces                                   |
| AVAILABILITY | Immediately                                 |

### Property Improvements Underway

Interior demolition to expand warehouse footprint

Demolition of existing ACT ceiling

Clearing, grubbing and grading to accommodate additional Industrial Outdoor Storage ("IOS") area

New grade level roll up door

Interstate Access