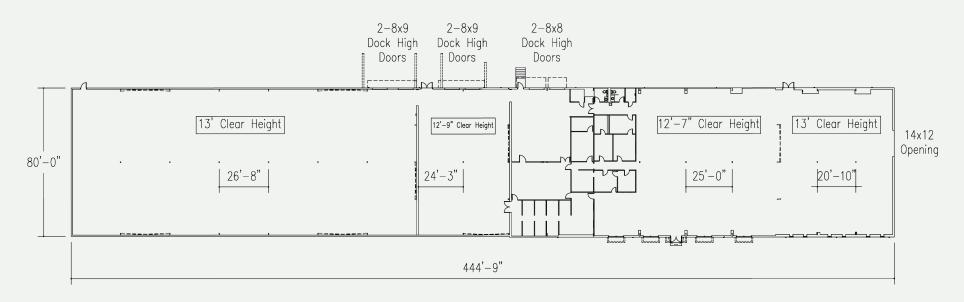

# **Building specifications**

## **PROPERTY DETAILS**

| ADDRESS      | 280 Furniture Dr<br>Salisbury, NC 28147     |
|--------------|---------------------------------------------|
| AVAILABLE SF | ±15,008 - 35,684 SF                         |
| OFFICE SF    | ±3,601 SF                                   |
| ACREAGE      | ±6.79 AC                                    |
| YEAR BUILT   | 1978; Renovated 2024                        |
| CLEAR HEIGHT | 12'-7" at the eave<br>13' center            |
| LOADING      | Six (6) dock high doors<br>One (1) drive-in |
| AUTO PARKING | 19 spaces                                   |
| AVAILABILITY | Immediately                                 |