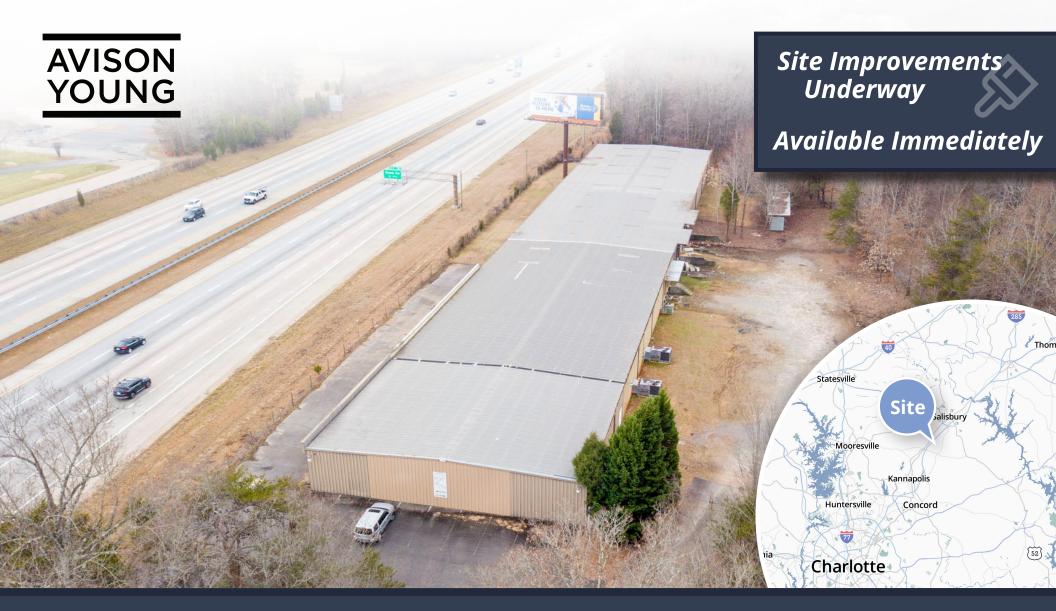

# ±6.79 AC Site with ±15,008 - 35,684 SF Industrial Space

280 Furniture Dr, Salisbury, NC 28147

## **PROPERTY DETAILS**

| ADDRESS      | 280 Furniture Dr<br>Salisbury, NC 28147     |
|--------------|---------------------------------------------|
| AVAILABLE SF | ±15,008 - 35,684 SF                         |
| OFFICE SF    | ±3,601 SF                                   |
| ACREAGE      | ±6.79 AC                                    |
| YEAR BUILT   | 1978; Renovated 2024                        |
| CLEAR HEIGHT | 12'-7" at the eave<br>13' center            |
| LOADING      | Six (6) dock high doors<br>One (1) drive-in |
| AUTO PARKING | 19 spaces                                   |
| AVAILABILITY | Immediately                                 |

### Property Improvements Underway

Interior demolition to expand warehouse footprint

Demolition of existing ACT ceiling

Clearing, grubbing and grading to accommodate additional Industrial Outdoor Storage ("IOS") area

New grade level roll up door

Interstate Access