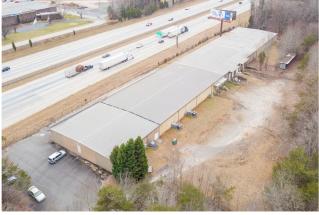

# ±6.79 AC Site with ±15,008 - 35,684 SF Industrial Space

280 Furniture Dr, Salisbury, NC 28147

## **PROPERTY DETAILS**

| ADDRESS      | 280 Furniture Dr<br>Salisbury, NC 28147     |
|--------------|---------------------------------------------|
| AVAILABLE SF | ±15,008 - 35,684 SF                         |
| OFFICE SF    | ±3,601 SF                                   |
| ACREAGE      | ±6.79 AC                                    |
| YEAR BUILT   | 1978; Renovated 2024                        |
| CLEAR HEIGHT | 12'-7" at the eave<br>13' center            |
| LOADING      | Six (6) dock high doors<br>One (1) drive-in |
| AUTO PARKING | 19 spaces                                   |
| AVAILABILITY | Immediately                                 |