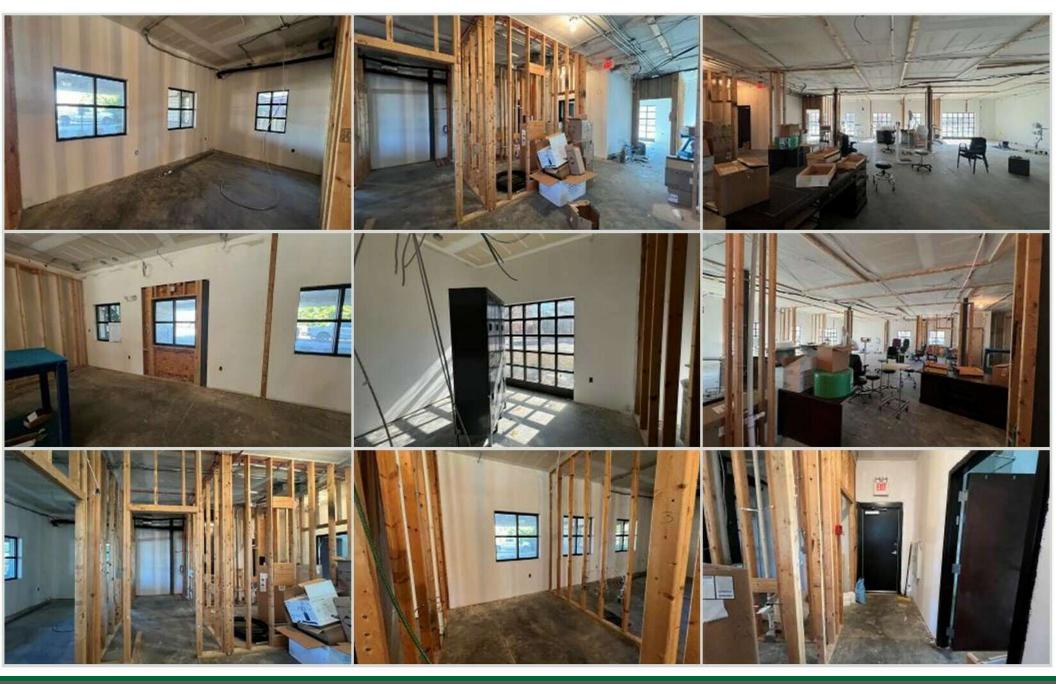

## property description

1st FLOOR OFFICE AVAILABLE next to the Cape Fear Valley Medical Center. The building is only a block away from the recently announced Methodist University School of Medicine. The 2,700 SF space is currently in a shell condition with a partial buildout having been started and tenant to complete construction. The rent is \$4,500 per month (\$20.00/SF) with a gross lease and tenant is responsible for their own interior maintenance, utilities, and janitorial service. Monument signage is available along Village Dr.