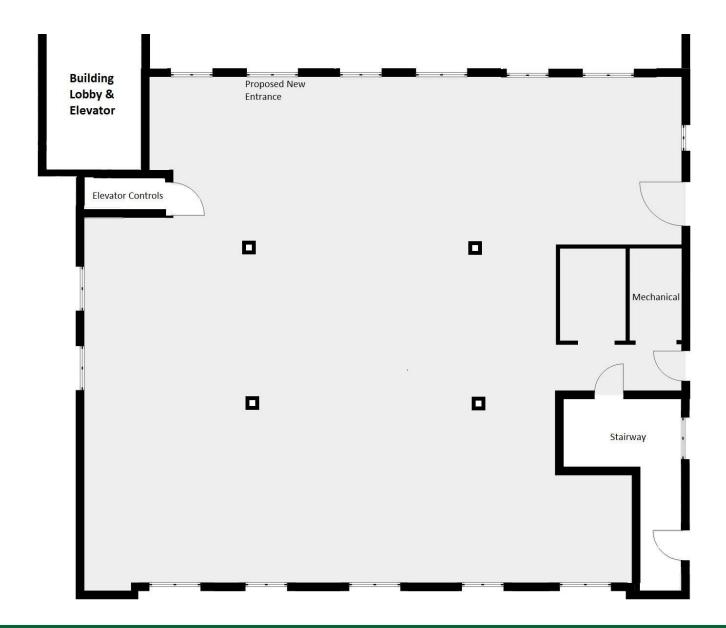

## PROPERTY OVERVIEW

Available SF: Suite 100 - 2,700 SF

**Lease Rate:** \$20.00 SF/yr (MG)

**Lot Size:** 0.54 Acres

Year Built: 2012

**Building Size:** 7,458 SF

Zoning: O

Traffic Count: 15,000

## property description

1st FLOOR OFFICE AVAILABLE next to the Cape Fear Valley Medical Center. The building is only a block away from the recently announced Methodist University School of Medicine. The 2,700 SF space is currently in a shell condition with a partial buildout having been started and tenant to complete construction. The rent is \$4,500 per month (\$20.00/SF) with a gross lease and tenant is responsible for their own interior maintenance, utilities, and janitorial service. Monument signage is available along Village Dr.