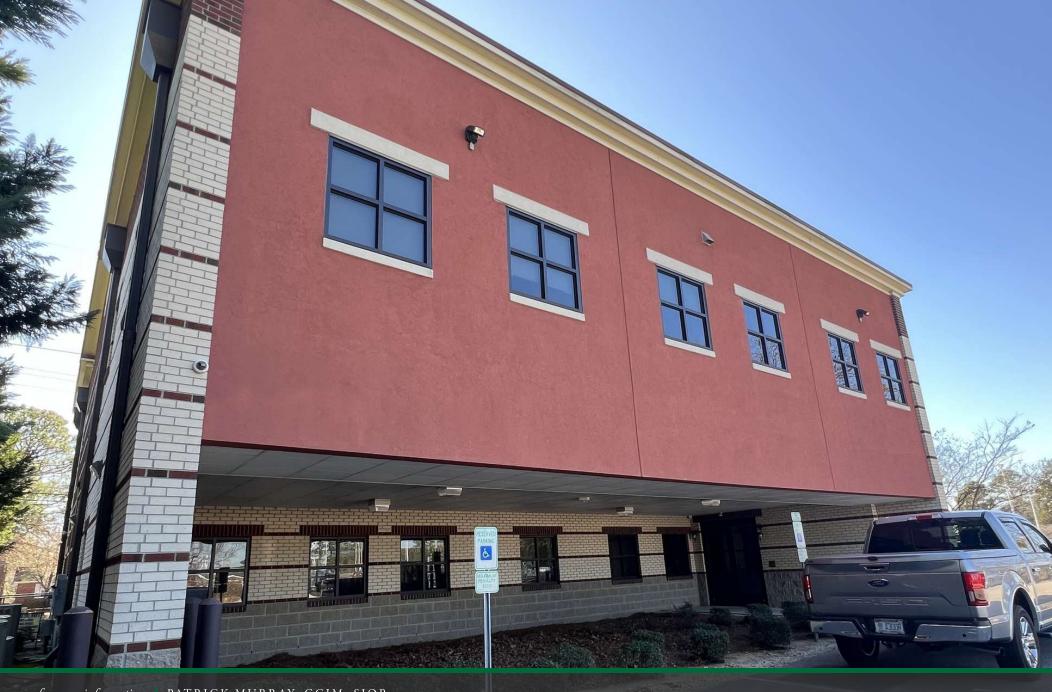

## property description

1st FLOOR OFFICE AVAILABLE next to the Cape Fear Valley Medical Center. The building is only a block away from the recently announced Methodist University School of Medicine. The 2,700 SF space is currently in a shell condition with a partial buildout having been started and tenant to complete construction. The rent is \$4,500 per month (\$20.00/SF) with a gross lease and tenant is responsible for their own interior maintenance, utilities, and janitorial service. Monument signage is available along Village Dr.