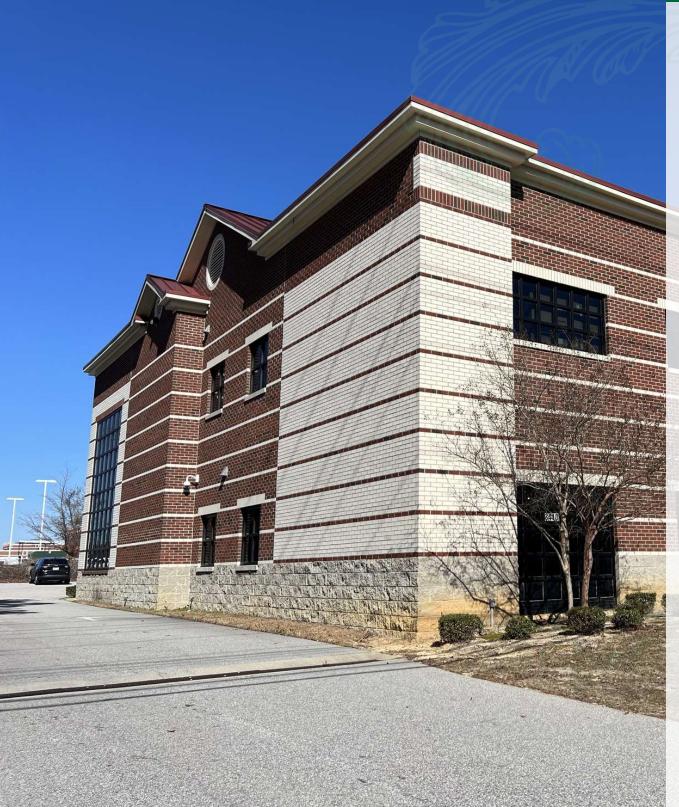

## property description

1st FLOOR OFFICE AVAILABLE next to the Cape Fear Valley Medical Center. The building is only a block away from the recently announced Methodist University School of Medicine. The 2,700 SF space is currently in a shell condition with a partial buildout having been started and tenant to complete construction. The rent is \$4,500 per month (\$20.00/SF) with a gross lease and tenant is responsible for their own interior maintenance, utilities, and janitorial service. Monument signage is available along Village Dr.