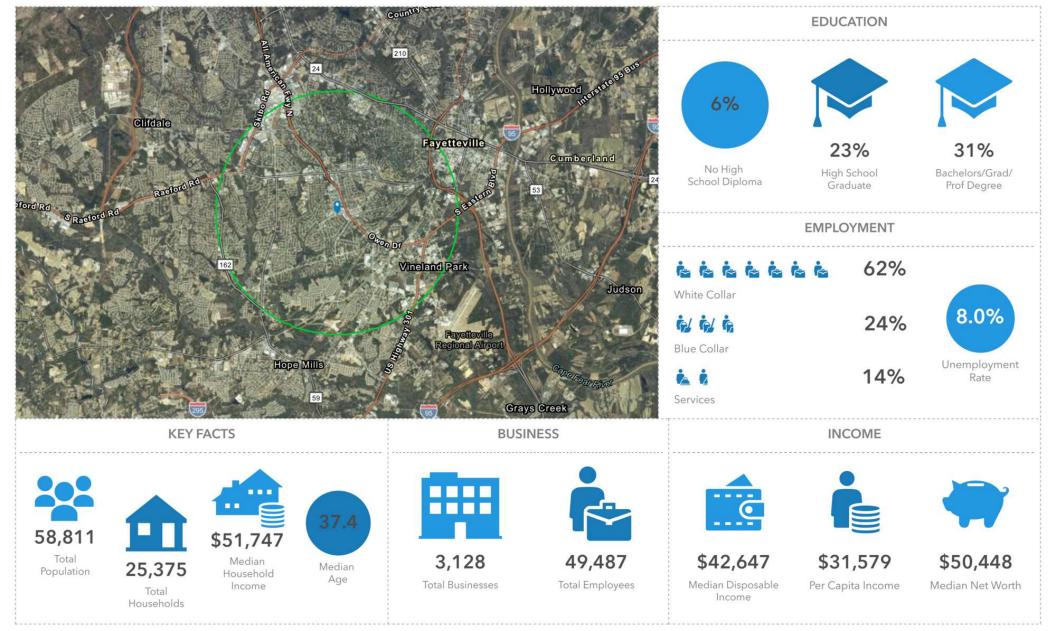

Source: This infographic contains data provided by Esri (2023, 2028), Esri-Data Axle (2023).

©2024 Esri Page 2 of 3 February 7, 2024

for more information

Principal / Broker in Charge
O: 910.829.1617
C: 910.988.5284
patrick@grantmurrayre.com