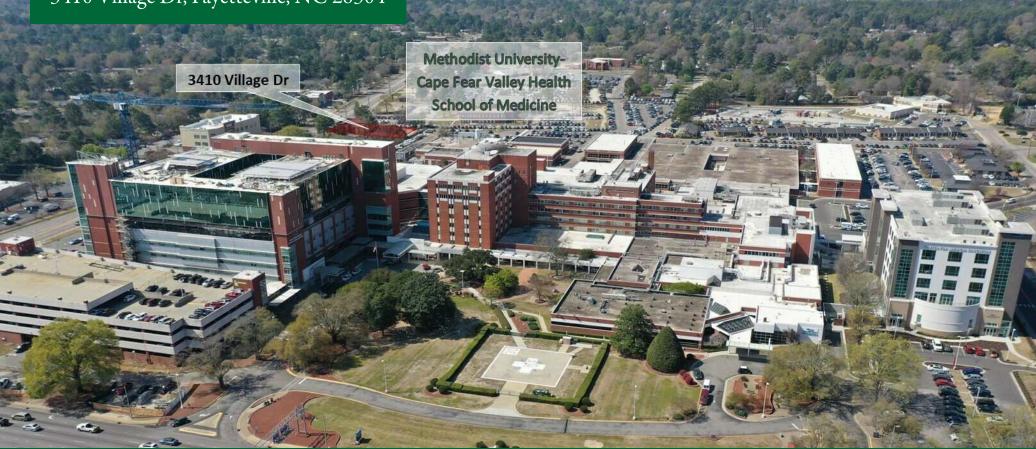

## Medical Office next to Cape Fear Valley Medical Center

3410 Village Dr, Fayetteville, NC 28304

for more information

PATRICK MURRAY, CCIM, SIOR

## property description

1st FLOOR OFFICE AVAILABLE next to the Cape Fear Valley Medical Center. The building is only a block away from the recently announced Methodist University School of Medicine. The 2,700 SF space is currently in a shell condition with a partial buildout having been started and tenant to complete construction. The rent is \$4,500 per month (\$20.00/SF) with a gross lease and tenant is responsible for their own interior maintenance, utilities, and janitorial service. Monument signage is available along Village Dr.