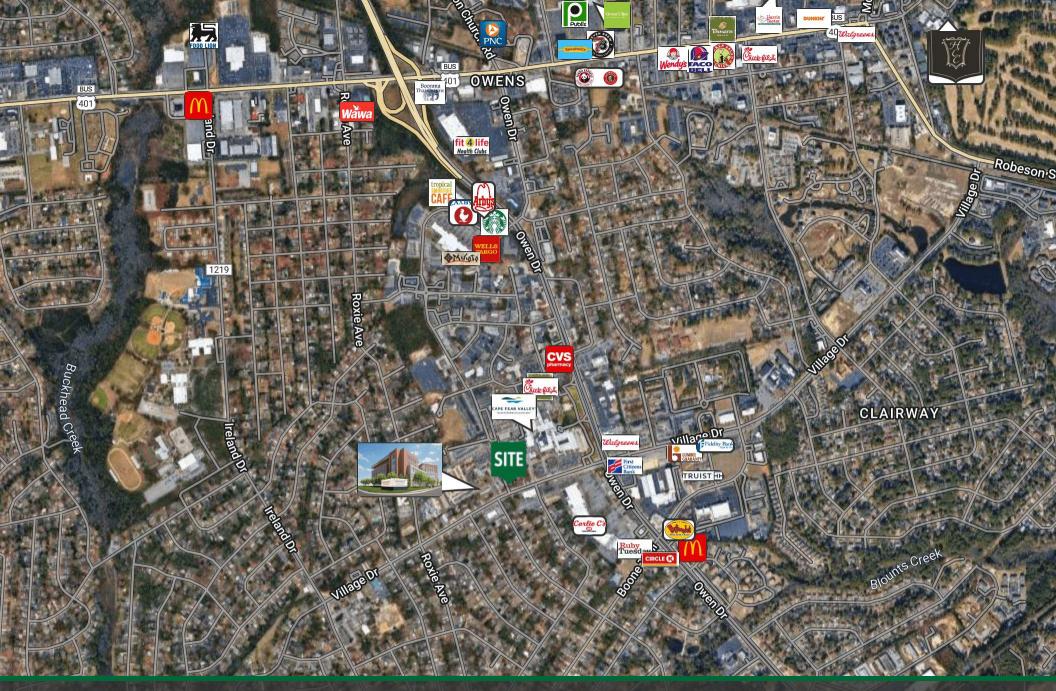

## Medical Office next to Cape Fear Valley Medical Center

3410 Village Dr, Fayetteville, NC 28304

for more information

PATRICK MURRAY, CCIM, SIOR

## property description

1st FLOOR OFFICE AVAILABLE next to the Cape Fear Valley Medical Center. The building is only a block away from the recently announced Methodist University School of Medicine. The 2,700 SF space is currently in a shell condition with a partial buildout having been started and tenant to complete construction. The rent is \$4,500 per month (\$20.00/SF) with a gross lease and tenant is responsible for their own interior maintenance, utilities, and janitorial service. Monument signage is available along Village Dr.