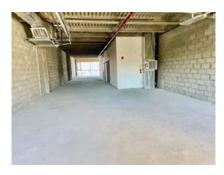

## LSC: NEW 89 Bowery, , Ny, 10002 USA Unit #: 6A

Sec/Area: China Town Zoning: C6-1G Building Size: 2632 Lot Size: Parking Spaces: Parking Spaces at Bldg: Seats: Apx. Year Built: 2020

Type Sale: Office Prop Type: Office Business Type: DBA: Gross Profit: Total Income: Total Expenses: Net Income:

## List Price: \$2,090,000

Sale/Rent: S # Units: Rent Per Sqft: Apx. Interior Sqft: 2148 Office %: Vacancy %: Lease Years: ML#: 3588446

Prepared by: Mei Juan All County Realty & Mgmt Corp (917) 863-4342 cheryljuanrealtor@gmail.com (C) (917) 863-4342 10/30/2024 5:12 PM Information Supplied by third parties and not by OneKey® MLS