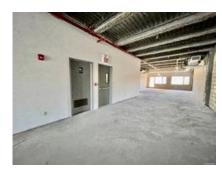

## LSC: NEW 89 Bowery, , Ny, 10002 USA Unit #: 6A

Sec/Area: China Town Zoning: C6-1G Building Size: 2632 Lot Size: Parking Spaces: Parking Spaces at Bldg: Seats: Apx. Year Built: 2020

Type Sale: Office Prop Type: Office Business Type: DBA: Gross Profit: Total Income: Total Expenses: Net Income:

## List Price: \$2,090,000

Sale/Rent: S # Units: Rent Per Sqft: Apx. Interior Sqft: 2148 Office %: Vacancy %: Lease Years: ML#: 3588446

Prepared by: Mei Juan All County Realty & Mgmt Corp (917) 863-4342 cheryljuanrealtor@gmail.com (C) (917) 863-4342 10/30/2024 5:12 PM Information Supplied by third parties and not by OneKey® MLS