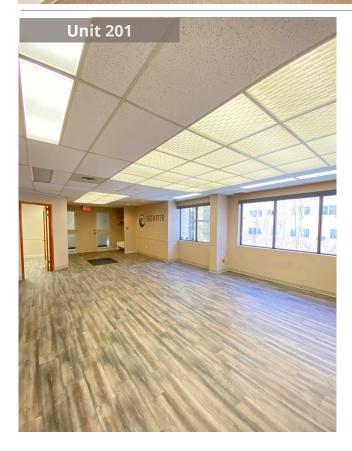

| Availble Units | Rentable Area |
|----------------|---------------|
| 102            | 1,850 sf      |
| 103            | 1,872 sf      |
| 201*           | 1,312 sf      |
| 203*           | 979 sf        |

\*these two units can be combined for a 2,291 sf unit

Asking Lease Rate: \$12.00 psf

Op Costs: \$12.00 psf est

Zoning: DCD-D Downtown

Parking: Underground and Surface Level Available