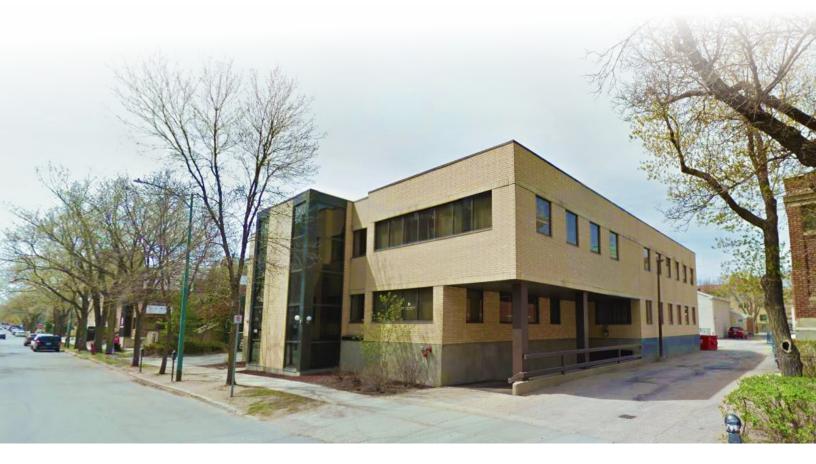

#### **Downtown Office For Lease**

2022 Cornwall Street Regina, SK S4P 2K5

# **Attractive Downtown Office** Space Available

Located across the street from Victoria Park you will be within walking distance to the many downtown amenities. This building has lots of windows filling the office spaces with natural light, it also has underground and surface parking options available for rent for the convenience of its tenants.