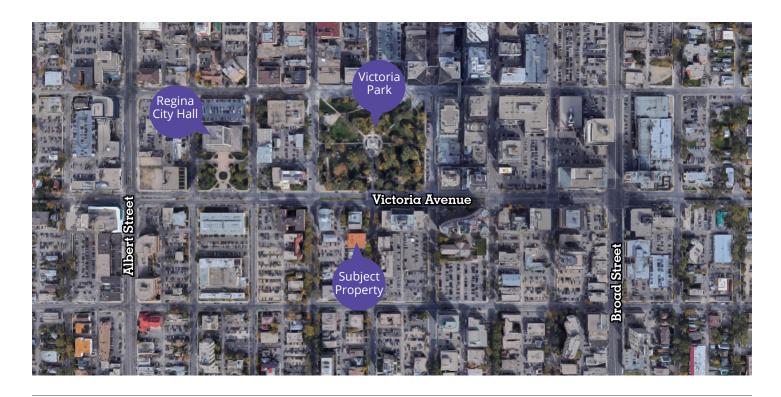

# **Attractive Downtown Office** Space Available

Located across the street from Victoria Park you will be within walking distance to the many downtown amenities. This building has lots of windows filling the office spaces with natural light, it also has underground and surface parking options available for rent for the convenience of its tenants.

### 2022 Cornwall Street, Regina, SK S4P 2K5