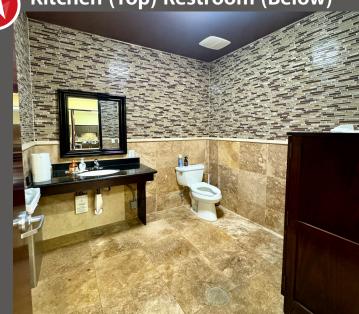

#### **EXECUTIVE SUMMARY**

North American Commercial presents the opportunity to purchase a one of a kind property located in the Mcleod Industrial.

The asset is total of 0.13 acres with a gross building square footage of  $\pm 2,500$  SF and features Two (2) Entrance/Exit doors, Nine (9) offices, bullpen area, One (1) Built out kitchen, Two (2) storage spaces, One (1) Restroom, Four (4) total parking spaces, and a navigable egress/ingress.

#### PROPERTY SPECIFICATIONS

| Property Address: | 6240 McLeod Dr Las Vegas, NV 89120            |  |  |
|-------------------|-----------------------------------------------|--|--|
| Parcel Number:    | 162-36-712-031                                |  |  |
| Acres:            | 0.13                                          |  |  |
| Zoning:           | Industrial Park (IP)                          |  |  |
| Offices:          | Nine (9)                                      |  |  |
| Total SF:         | ± 2,500                                       |  |  |
| Sale Type:        | Owner User                                    |  |  |
| Parking:          | Three Covered, One Handicap, Festival Parking |  |  |
| HOA:              | \$1,000 Quarterly                             |  |  |
| Year Built:       | 2005                                          |  |  |
| Price:            | \$847,000                                     |  |  |
| Traffic counts:   | ±10,000 daily drivers                         |  |  |