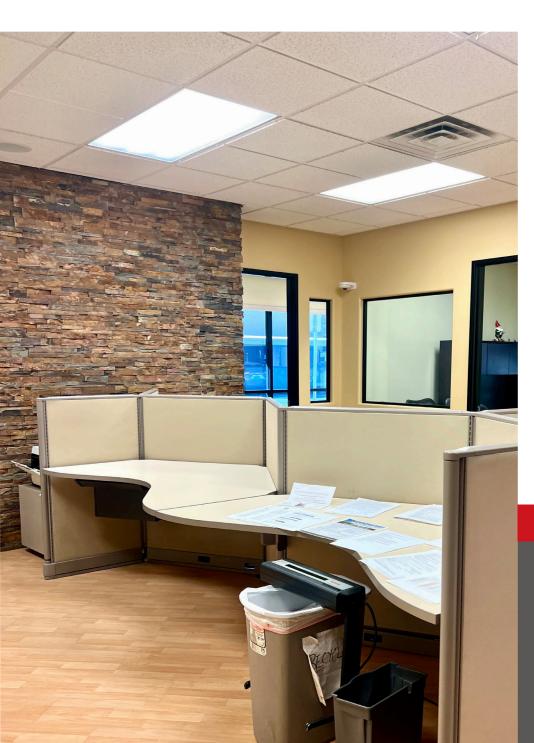

#### **EXECUTIVE SUMMARY**

North American Commercial presents the opportunity to purchase a one of a kind property located in the Mcleod Industrial.

The asset is total of 0.13 acres with a gross building square footage of  $\pm 2,500$  SF and features Two (2) Entrance/Exit doors, Nine (9) offices, bullpen area, One (1) Built out kitchen, Two (2) storage spaces, One (1) Restroom, Four (4) total parking spaces, and a navigable egress/ingress.

**Suite Highlights** 

\*Two (2) Brand New HVAC units

\*Camera surveillance system

\*Three (3) Covered Parking Spots
- Located infront of the unit

\*Brand new slurried parking lot