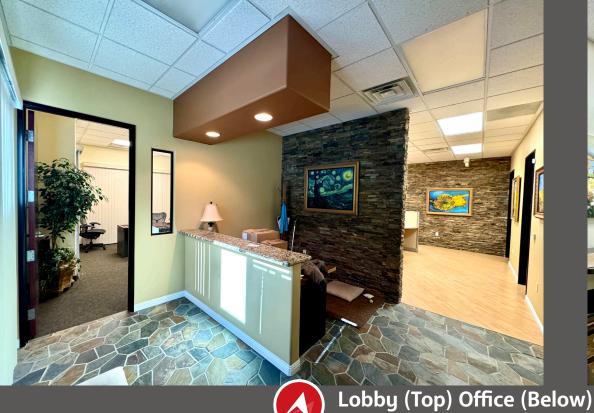

#### **EXECUTIVE SUMMARY**

North American Commercial presents the opportunity to purchase a one of a kind property located in the Mcleod Industrial.

The asset is total of 0.13 acres with a gross building square footage of  $\pm 2,500$  SF and features Two (2) Entrance/Exit doors, Nine (9) offices, bullpen area, One (1) Built out kitchen, Two (2) storage spaces, One (1) Restroom, Four (4) total parking spaces, and a navigable egress/ingress.

#### PROPERTY SPECIFICATIONS

| Property Address: | 6240 McLeod Dr Las Vegas, NV 89120            |  |  |
|-------------------|-----------------------------------------------|--|--|
| Parcel Number:    | 162-36-712-031                                |  |  |
| Acres:            | 0.13                                          |  |  |
| Zoning:           | Industrial Park (IP)                          |  |  |
| Offices:          | Nine (9)                                      |  |  |
| Total SF:         | ± 2,500                                       |  |  |
| Sale Type:        | Owner User                                    |  |  |
| Parking:          | Three Covered, One Handicap, Festival Parking |  |  |
| HOA:              | \$1,000 Quarterly                             |  |  |
| Year Built:       | 2005                                          |  |  |
| Price:            | \$847,000                                     |  |  |
| Traffic counts:   | ±10,000 daily drivers                         |  |  |

**Suite Highlights** 

\*Two (2) Brand New HVAC units

\*Camera surveillance system

\*Three (3) Covered Parking Spots
- Located infront of the unit

\*Brand new slurried parking lot