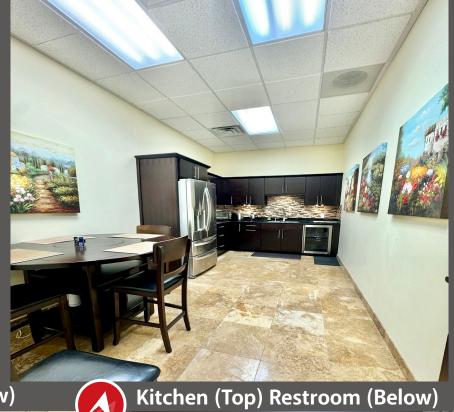

#### **EXECUTIVE SUMMARY**

North American Commercial presents the opportunity to purchase a one of a kind property located in the Mcleod Industrial.

The asset is total of 0.13 acres with a gross building square footage of  $\pm 2,500$  SF and features Two (2) Entrance/Exit doors, Nine (9) offices, bullpen area, One (1) Built out kitchen, Two (2) storage spaces, One (1) Restroom, Four (4) total parking spaces, and a navigable egress/ingress.

#### PROPERTY SPECIFICATIONS

| Property Address: | 6240 McLeod Dr Las Vegas, NV 89120            |  |  |
|-------------------|-----------------------------------------------|--|--|
| Parcel Number:    | 162-36-712-031                                |  |  |
| Acres:            | 0.13                                          |  |  |
| Zoning:           | Industrial Park (IP)                          |  |  |
| Offices:          | Nine (9)                                      |  |  |
| Total SF:         | ± 2,500                                       |  |  |
| Sale Type:        | Owner User                                    |  |  |
| Parking:          | Three Covered, One Handicap, Festival Parking |  |  |
| HOA:              | \$1,000 Quarterly                             |  |  |
| Year Built:       | 2005                                          |  |  |
| Price:            | \$847,000                                     |  |  |
| Traffic counts:   | ±10,000 daily drivers                         |  |  |