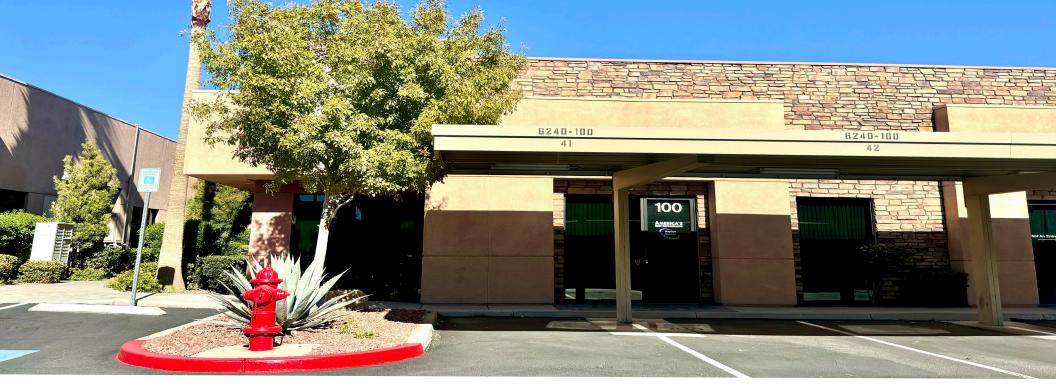

#### **EXECUTIVE SUMMARY**

North American Commercial presents the opportunity to purchase a one of a kind property located in the Mcleod Industrial.

The asset is total of 0.13 acres with a gross building square footage of  $\pm 2,500$  SF and features Two (2) Entrance/Exit doors, Nine (9) offices, bullpen area, One (1) Built out kitchen, Two (2) storage spaces, One (1) Restroom, Four (4) total parking spaces, and a navigable egress/ingress.

#### PROPERTY SPECIFICATIONS

| Property Address: | 6240 McLeod Dr Las Vegas, NV 89120            |  |  |
|-------------------|-----------------------------------------------|--|--|
| Parcel Number:    | 162-36-712-031                                |  |  |
| Acres:            | 0.13                                          |  |  |
| Zoning:           | Industrial Park (IP)                          |  |  |
| Offices:          | Nine (9)                                      |  |  |
| Total SF:         | ± 2,500                                       |  |  |
| Sale Type:        | Owner User                                    |  |  |
| Parking:          | Three Covered, One Handicap, Festival Parking |  |  |
| HOA:              | \$1,000 Quarterly                             |  |  |
| Year Built:       | 2005                                          |  |  |
| Price:            | \$847,000                                     |  |  |
| Traffic counts:   | ±10,000 daily drivers                         |  |  |

**Suite Highlights** 

\*Two (2) Brand New HVAC units

\*Camera surveillance system

\*Three (3) Covered Parking Spots
- Located infront of the unit

\*Brand new slurried parking lot