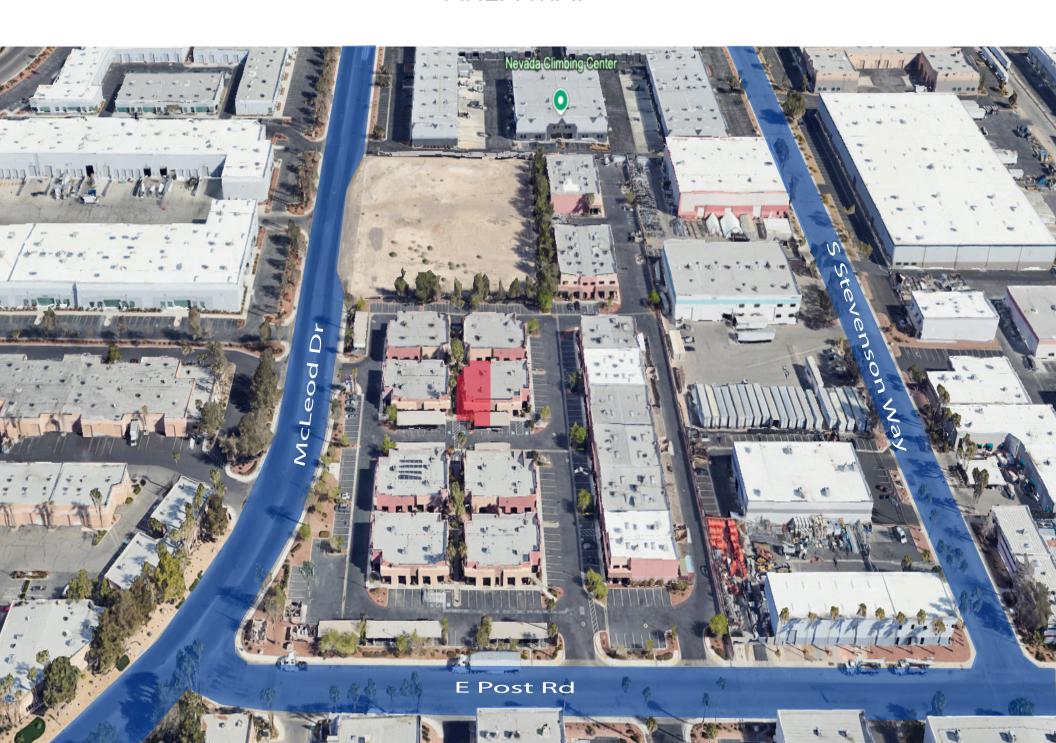

# AREA MAP

#### PROPERTY SPECIFICATIONS

| Property Address: | 6240 McLeod Dr Las Vegas, NV 89120            |  |  |
|-------------------|-----------------------------------------------|--|--|
| Parcel Number:    | 162-36-712-031                                |  |  |
| Acres:            | 0.13                                          |  |  |
| Zoning:           | Industrial Park (IP)                          |  |  |
| Offices:          | Nine (9)                                      |  |  |
| Total SF:         | ± 2,500                                       |  |  |
| Sale Type:        | Owner User                                    |  |  |
| Parking:          | Three Covered, One Handicap, Festival Parking |  |  |
| HOA:              | \$1,000 Quarterly                             |  |  |
| Year Built:       | 2005                                          |  |  |
| Price:            | \$847,000                                     |  |  |
| Traffic counts:   | ±10,000 daily drivers                         |  |  |