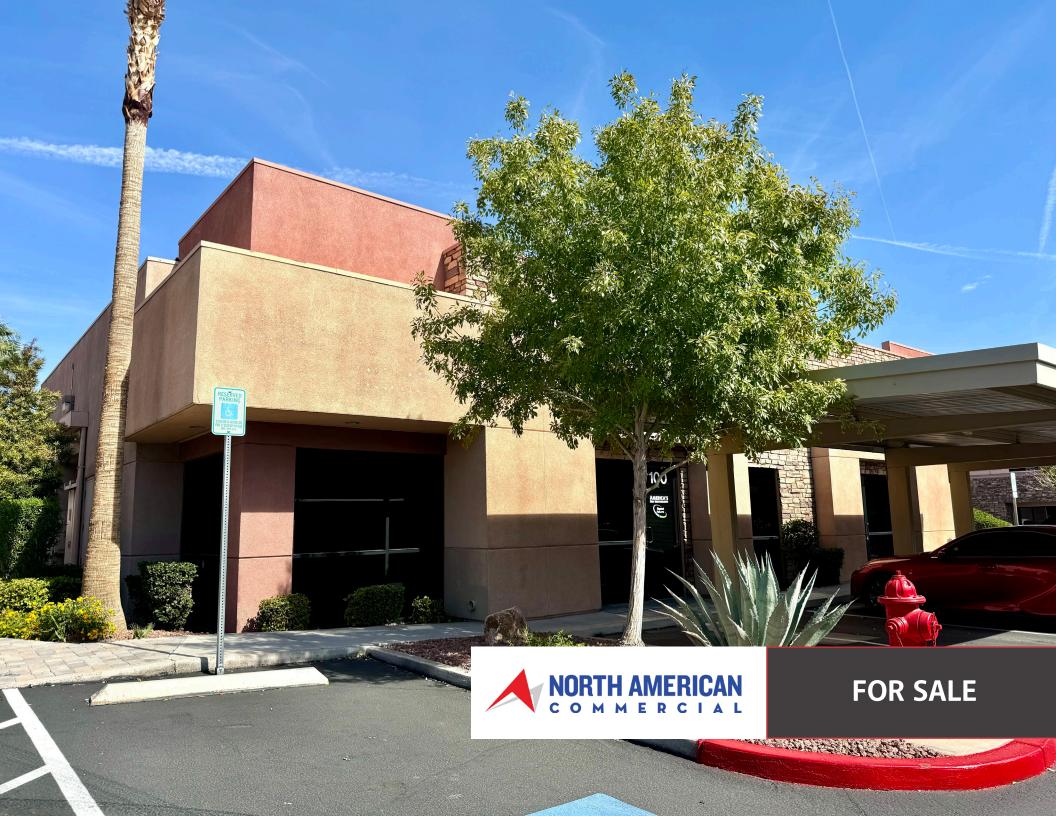

#### **EXECUTIVE SUMMARY**

North American Commercial presents the opportunity to purchase a one of a kind property located in the Mcleod Industrial.

The asset is total of 0.13 acres with a gross building square footage of  $\pm 2,500$  SF and features Two (2) Entrance/Exit doors, Nine (9) offices, bullpen area, One (1) Built out kitchen, Two (2) storage spaces, One (1) Restroom, Four (4) total parking spaces, and a navigable egress/ingress.

#### PROPERTY SPECIFICATIONS

| Property Address: | 6240 McLeod Dr Las Vegas, NV 89120            |  |  |
|-------------------|-----------------------------------------------|--|--|
| Parcel Number:    | 162-36-712-031                                |  |  |
| Acres:            | 0.13                                          |  |  |
| Zoning:           | Industrial Park (IP)                          |  |  |
| Offices:          | Nine (9)                                      |  |  |
| Total SF:         | ± 2,500                                       |  |  |
| Sale Type:        | Owner User                                    |  |  |
| Parking:          | Three Covered, One Handicap, Festival Parking |  |  |
| HOA:              | \$1,000 Quarterly                             |  |  |
| Year Built:       | 2005                                          |  |  |
| Price:            | \$847,000                                     |  |  |
| Traffic counts:   | ±10,000 daily drivers                         |  |  |

**Suite Highlights** 

\*Two (2) Brand New HVAC units

\*Camera surveillance system

\*Three (3) Covered Parking Spots
- Located infront of the unit

\*Brand new slurried parking lot