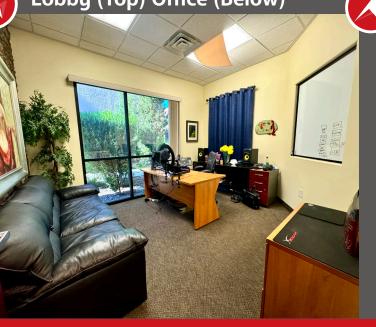

#### **EXECUTIVE SUMMARY**

North American Commercial presents the opportunity to purchase a one of a kind property located in the Mcleod Industrial.

The asset is total of 0.13 acres with a gross building square footage of  $\pm 2,500$  SF and features Two (2) Entrance/Exit doors, Nine (9) offices, bullpen area, One (1) Built out kitchen, Two (2) storage spaces, One (1) Restroom, Four (4) total parking spaces, and a navigable egress/ingress.

#### PROPERTY SPECIFICATIONS

| Property Address: | 6240 McLeod Dr Las Vegas, NV 89120            |  |  |
|-------------------|-----------------------------------------------|--|--|
| Parcel Number:    | 162-36-712-031                                |  |  |
| Acres:            | 0.13                                          |  |  |
| Zoning:           | Industrial Park (IP)                          |  |  |
| Offices:          | Nine (9)                                      |  |  |
| Total SF:         | ± 2,500                                       |  |  |
| Sale Type:        | Owner User                                    |  |  |
| Parking:          | Three Covered, One Handicap, Festival Parking |  |  |
| HOA:              | \$1,000 Quarterly                             |  |  |
| Year Built:       | 2005                                          |  |  |
| Price:            | \$847,000                                     |  |  |
| Traffic counts:   | ±10,000 daily drivers                         |  |  |