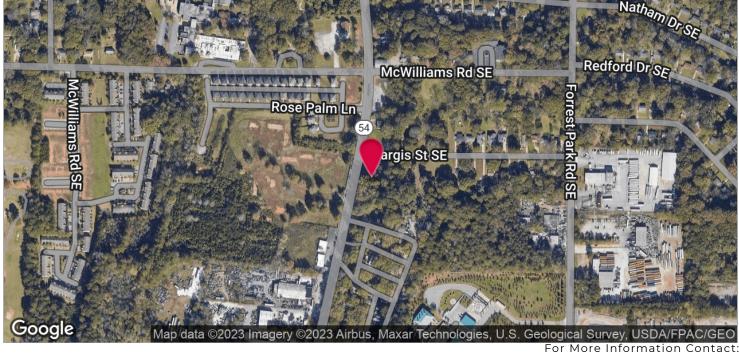

## Jonesboro Road, Atlanta, GA 30315

### **PROPERTY HIGHLIGHTS**

- Corner Lot
- 2.6+/- Miles North of I-285
- 189' +/- Frontage on Jonesboro Rd
- 150' +/- Frontage on Hargis Street
- All Utilities Available to the Site

For More Information Contact: