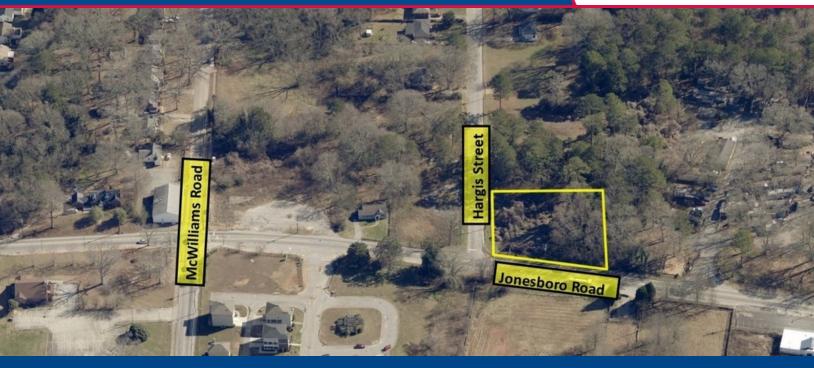

# LAND FOR SALE 0.71+/- Acre Lot Available

## Jonesboro Road, Atlanta, GA 30315

### **PROPERTY HIGHLIGHTS**

- Corner Lot
- 2.6+/- Miles North of I-285
- 189' +/- Frontage on Jonesboro Rd
- 150' +/- Frontage on Hargis Street
- All Utilities Available to the Site

For More Information Contact: