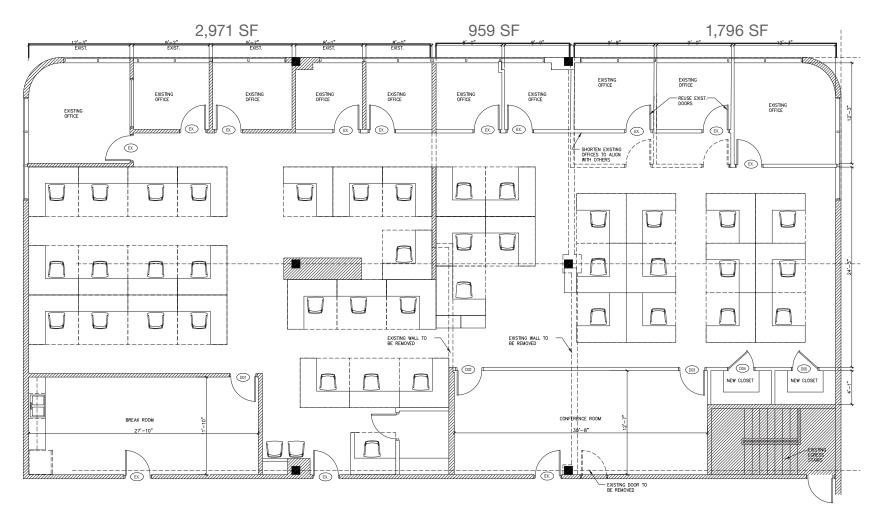

### Floor Plan

7990 SW 117th Avenue | Miami, FL 33183

### Suite 202 - 5,726 SF | Available May 1st, 2025

can be subdivided into 959, 1,796, 2,971 SF.

#### **Availabilities**

| Suite 202* | 5,726 SF | \$32.00 PSF | Available     |
|------------|----------|-------------|---------------|
|            |          |             | May 1st, 2025 |

\* Suite 202 can be subdivided into 959, 1,796, 2,971 SF.