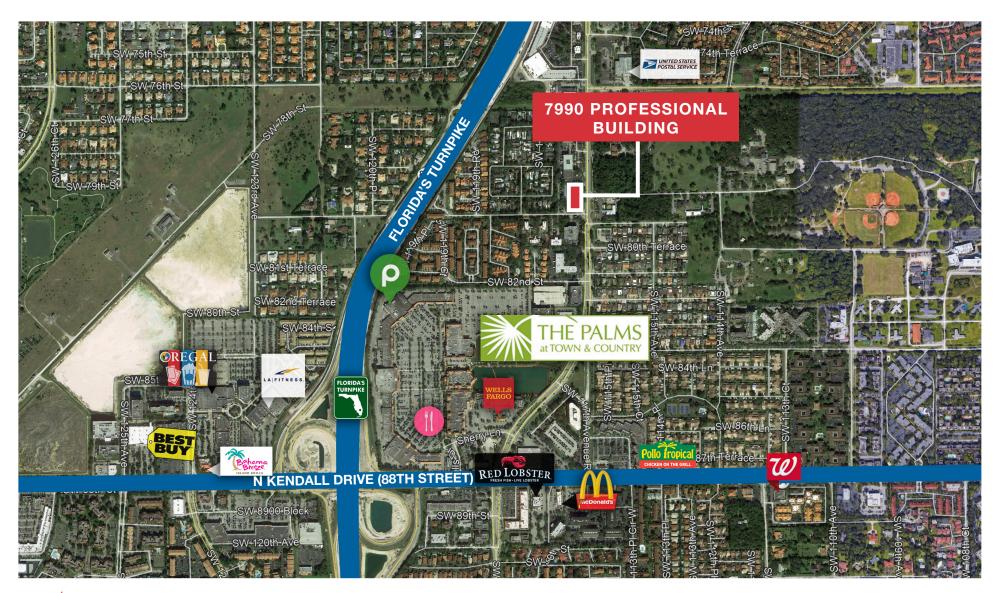

## Retail Map

7990 SW 117th Avenue | Miami, FL 33183

#### **Location Features**

- Centrally located in the Kendall area
- Minutes away from Town & Country Mall
- Just east of the Florida's Turnpike with easy access to the Palmetto Expressway (SR 826)