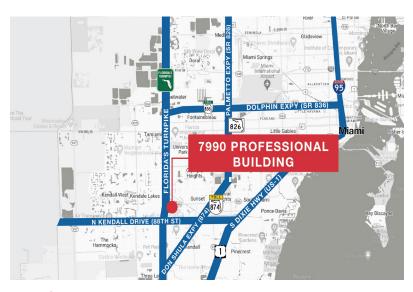

#### **Location Features**

- Centrally located in the Kendall area
- Minutes away from Town & Country Mall
- Just east of the Florida's Turnpike with easy access to the Palmetto Expressway (SR 826)

## Retail Map

7990 SW 117th Avenue | Miami, FL 33183