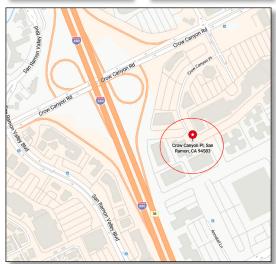

# CANYON PLACE OFFICE PARK

3150-3180 Crow Canyon Place, San Ramon, CA 94583

A host of amenities, including I-680 proximity, retail, banking and restaurants within walking distance and the unique charm of the park give Canyon Place Office Park the designation of being the "Right Space. Best Place." for your business.

# What sets us apart

- Owner managed with on site property management... it makes a difference!
- Excellent access to Interstate 680
- Upgraded suites with new LED lighting and finishes
- Fully updated exterior landscaping and exterior paint
- Complimentary tenant conference room
- Unique garden office atmosphere
- Parking ratio 4:1000 (523 ground-level spaces)