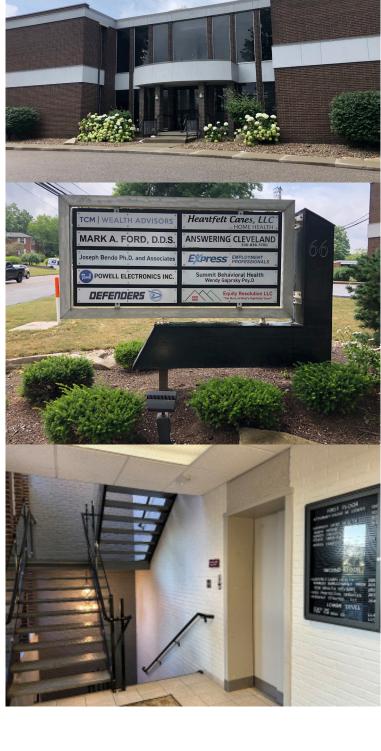

# 66 South Miller Road

# Fairlawn, Ohio 44333

#### **Property Overview:**

This modern, two-story multi-tenant building, with lower level, is centrally located near the intersection of S Miller Road and W Market Street in Fairlawn. The building offers updated common corridors and common restrooms plus ample surface parking around the building. The first-floor suite is located just inside the main entrance, featuring a small reception area, three spacious offices with natural light, and additional interior workspace suitable for various configurations.

#### **Key Features:**

- + All-inclusive lease rates covering utilities and in-suite cleaning
- + High Speed Fairlawn Gig Internet available - Tenant responsible for contracting their own Internet
- + Perfect for small business owners
- + Convenient access to I-77
- + Monument signage available for visibility on S. Miller Road