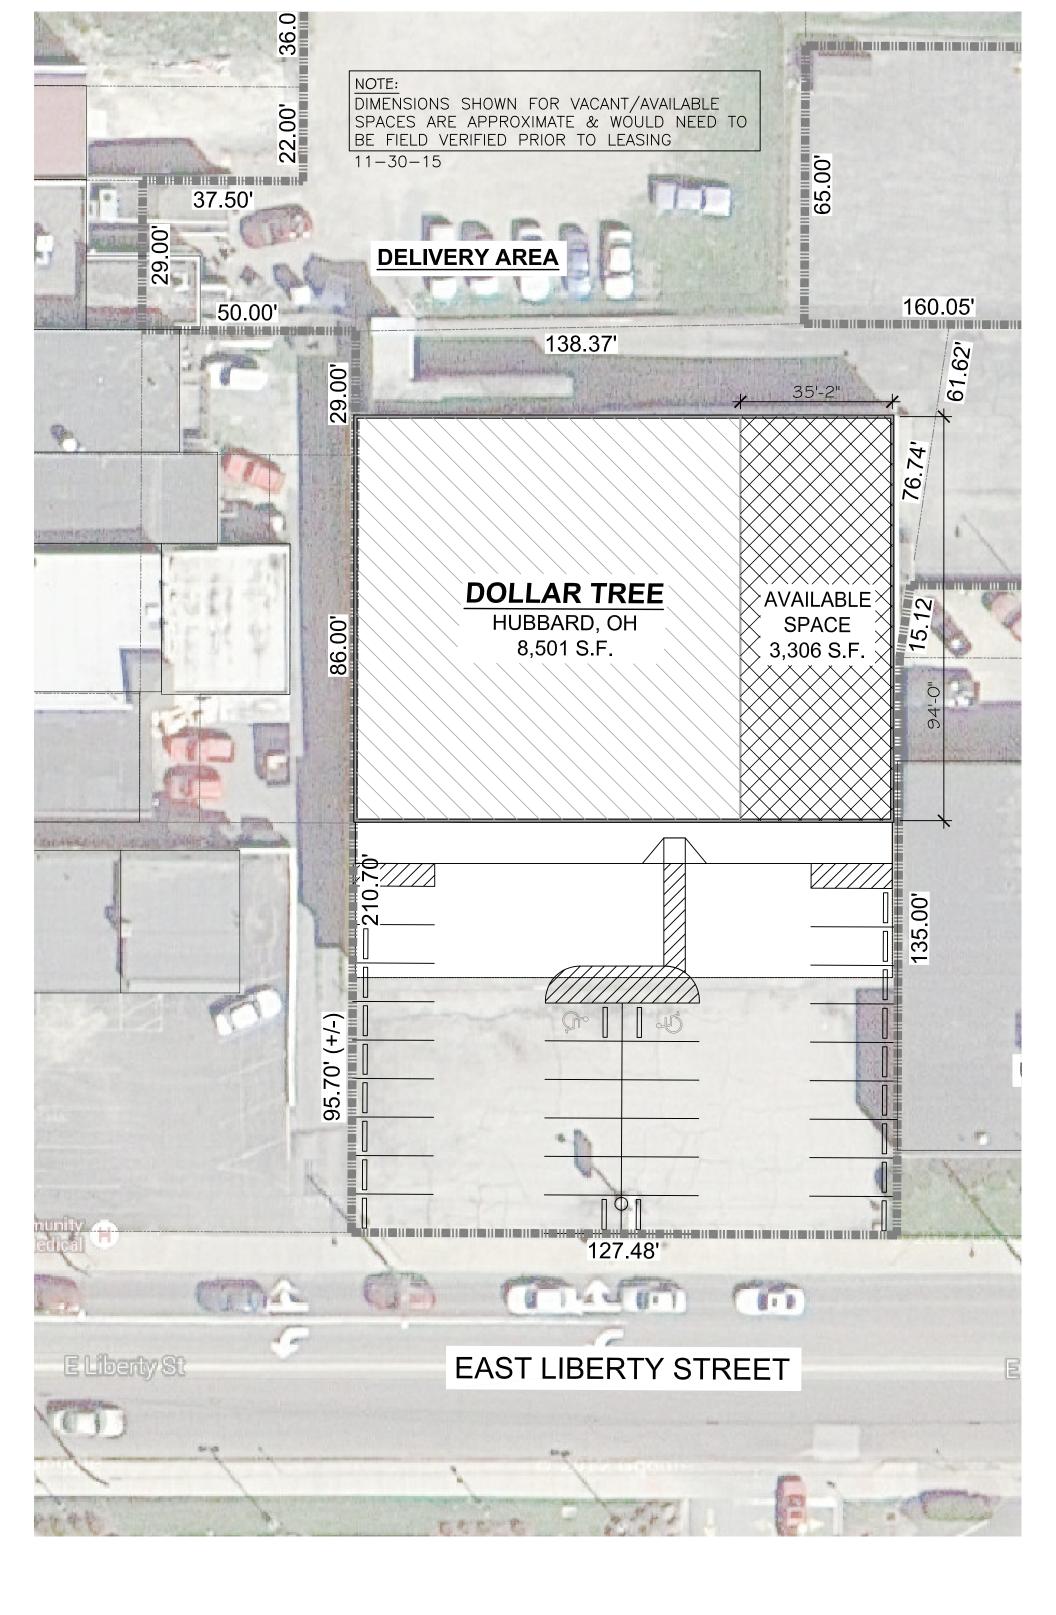

AVAILABLE SUITE AREA-\$8/square foot NNN:

Approximately 3,306 square feet\* \* May be divided per space needs

NNN: Base rent plus prorata share of Real Estate Taxes, Insurance, and Common Area expenses, including but not limited to snow removal, lawn care, and parking lot maintenance. Tenant pays separately metered utilities for gas, electric, water, sewer, & trash removal.