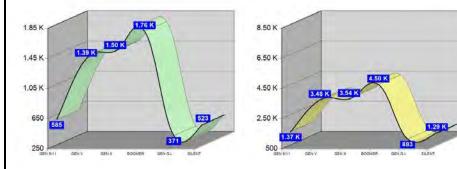

#### 2000-2010 Census, 2014 Estimates with 2019 Projections

Calculated using Proportional Block Groups

| 30 E Liberty St                                  | 1 Mile          | 1 Mile 3 Miles    |                   |  |
|--------------------------------------------------|-----------------|-------------------|-------------------|--|
| Hubbard, OH                                      |                 |                   |                   |  |
| Age Distribution (2014)                          |                 |                   |                   |  |
| Age Under 5 Years                                | 277 4.5%        | 628 <i>4.2%</i>   | 2,150 <i>4.9%</i> |  |
| Age 5 to 9 Years                                 | 309 <i>5.0%</i> | 741 <i>4.9%</i>   | 2,279 <i>5.1%</i> |  |
| Age 10 to 14 Years                               | 352 <i>5.7%</i> | 857 <i>5.7%</i>   | 2,450 <i>5.5%</i> |  |
| Age 15 to 19 Years                               | 404 <i>6.6%</i> | 948 <i>6.3%</i>   | 2,808 <i>6.3%</i> |  |
| Age 20 to 24 Years                               | 411 <i>6.7%</i> | 939 <i>6.2%</i>   | 3,039 <i>6.9%</i> |  |
| Age 25 to 29 Years                               | 329 <i>5.4%</i> | 797 <i>5.3%</i>   | 2,610 <i>5.9%</i> |  |
| Age 30 to 34 Years                               | 329 <i>5.4%</i> | 779 <i>5.2%</i>   | 2,571 <i>5.8%</i> |  |
| Age 35 to 39 Years                               | 321 <i>5.2%</i> | 795 <i>5.3%</i>   | 2,484 <i>5.6%</i> |  |
| Age 40 to 44 Years                               | 349 <i>5.7%</i> | 899 <i>6.0%</i>   | 2,581 <i>5.8%</i> |  |
| Age 45 to 49 Years                               | 393 <i>6.4%</i> | 1,010 <i>6.7%</i> | 2,811 <i>6.4%</i> |  |
| Age 50 to 54 Years                               | 460 <i>7.5%</i> | 1,224 <i>8.1%</i> | 3,410 <i>7.7%</i> |  |
| Age 55 to 59 Years                               | 471 <i>7.7%</i> | 1,239 <i>8.2%</i> | 3,470 <i>7.8%</i> |  |
| Age 60 to 64 Years                               | 455 <i>7.4%</i> | 1,122 <i>7.4%</i> | 3,172 <i>7.2%</i> |  |
| Age 65 to 69 Years                               | 373 <i>6.1%</i> | 919 <i>6.1%</i>   | 2,446 <i>5.5%</i> |  |
| Age 70 to 74 Years                               | 293 <i>4.8%</i> | 738 <i>4.9%</i>   | 1,937 <i>4.4%</i> |  |
| Age 75 to 79 Years                               | 230 <i>3.8%</i> | 552 <i>3.7%</i>   | 1,527 <i>3.4%</i> |  |
| Age 80 to 84 Years                               | 186 <i>3.0%</i> | 453 <i>3.0%</i>   | 1,202 <i>2.7%</i> |  |
| Age 85 Years or Over                             | 185 <i>3.0%</i> | 430 <i>2.9%</i>   | 1,316 <i>3.0%</i> |  |
| Median Age                                       | 43.5            | 44.6              | 42.7              |  |
| Generation (2014)                                |                 |                   |                   |  |
| Generation 9/11 Millennials (Age Under 10 Years) | 585 9.6%        | 1,369 9.1%        | 4,429 10.0%       |  |
| Gen Y to Echo Boomers (Age 10 to 29 Years)       | 1,496 24.4%     | 3,540 23.5%       | 10,908 24.6%      |  |
| Gen Xers (Age 30 to 49 Years)                    | 1,393 22.7%     | 3,483 23.1%       | 10,447 23.6%      |  |
| Baby Boomers (Age 50 to 69 Years)                | 1,759 28.7%     | 4,504 29.9%       | 12,498 28.2%      |  |
| Silent Generation (Age 70 to 79 Years)           | 523 8.5%        | 1,291 8.6%        | 3,463 7.8%        |  |
| G.I. Generation (Age 80 Years or Over)           | 371 6.1%        | 883 5.9%          | 2,518 5.7%        |  |
|                                                  |                 |                   |                   |  |