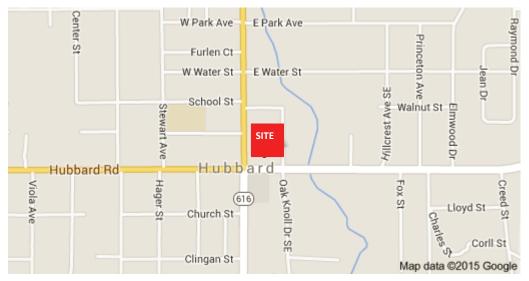

# **RETAIL SPACE FOR LEASE 30 EAST LIBERTY STREET** HUBBARD, OH 44425

- Join Dollar Tree in the nearly 12,000 sq ft building located on East Liberty Street (Rt. 304) near the intersection of Rt. 62 (North Main Street)
- Ideally located next to the U.S. Post Office and across from Walgreens and Snap Fitness
- Approximately 8,000 cars pass by site along Rt. 304 and 11,000 on Rt. 62 to the north and 10,000 on Rt. 616 to the south

# **30 East Liberty Street** Hubbard, OH 44425

The site is ideally located on East Liberty Street, approximately 1.7 miles south of I-80 ramps toward Cleveland and Pittsburgh, 6.3

miles east of West Middlesex, PA and 7.7 miles southwest of Sharon, PA.

lines, substations, and connections within its geographic service area, thus affording consumers lower rates than those charged in several neighboring communities.

Average daily traffic past site is 8,000 cars and approximately 2,257 people per square mile in residence.