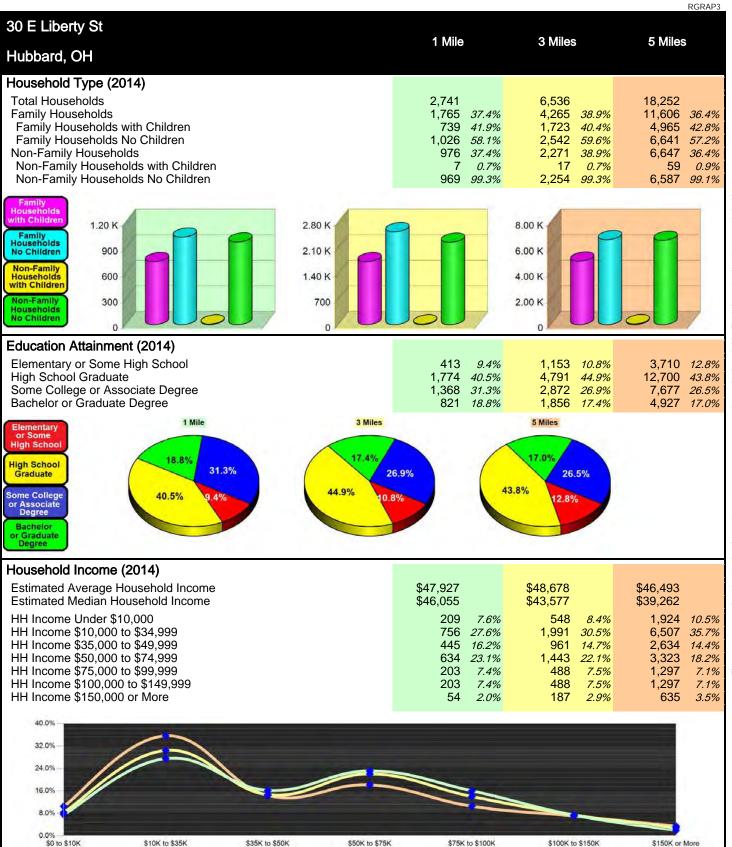

## GRAPHIC PROFILE

#### 2000-2010 Census, 2014 Estimates with 2019 Projections

Calculated using Proportional Block Groups