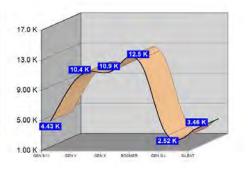

#### 2000-2010 Census, 2014 Estimates with 2019 Projections

Calculated using Proportional Block Groups

| Hubbard, OH     Population     Estimated Population (2014)   6,127   15,069   44     Projected Population (2019)   6,073   14,937   43     Census Population (2010)   6,221   15,347   45     Census Population (2000)   6,686   16,419   50     Projected Annual Growth (2014 to 2019)   -54   -0.2%   -132   -0.2%     Historical Annual Growth (2010 to 2014)   -94   -0.4%   -278   -0.5%   -465     Historical Annual Growth (2000 to 2010)   -465   -0.7%   -1,072   -0.7%   -54 | Alles<br>263<br>915<br>248<br>593<br>349 | RF5   |
|----------------------------------------------------------------------------------------------------------------------------------------------------------------------------------------------------------------------------------------------------------------------------------------------------------------------------------------------------------------------------------------------------------------------------------------------------------------------------------------|------------------------------------------|-------|
| Hubbard, OH   Population   Estimated Population (2014) 6,127 15,069 44   Projected Population (2019) 6,073 14,937 43   Census Population (2010) 6,221 15,347 45   Census Population (2000) 6,686 16,419 50   Projected Annual Growth (2014 to 2019) -54 -0.2% -132 -0.2%   Historical Annual Growth (2010 to 2014) -94 -0.4% -278 -0.5% -465   Historical Annual Growth (2000 to 2010) -465 -0.7% -1,072 -0.7% -54                                                                     | 915<br>248<br>593                        |       |
| Estimated Population (2014)6,12715,06944Projected Population (2019)6,07314,93743Census Population (2010)6,22115,34745Census Population (2000)6,68616,41950Projected Annual Growth (2014 to 2019)-54-0.2%-132-0.2%Historical Annual Growth (2010 to 2014)-94-0.4%-278-0.5%Historical Annual Growth (2000 to 2010)-465-0.7%-1,072-0.7%-5                                                                                                                                                 | 915<br>248<br>593                        |       |
| Estimated Population (2014) 6,127 15,069 44   Projected Population (2019) 6,073 14,937 43   Census Population (2010) 6,221 15,347 45   Census Population (2000) 6,686 16,419 50   Projected Annual Growth (2014 to 2019) -54 -0.2% -132 -0.2%   Historical Annual Growth (2010 to 2014) -94 -0.4% -278 -0.5% -1   Historical Annual Growth (2000 to 2010) -465 -0.7% -1,072 -0.7% -5                                                                                                   | 915<br>248<br>593                        |       |
| Census Population (2010) 6,221 15,347 45   Census Population (2000) 6,686 16,419 50   Projected Annual Growth (2014 to 2019) -54 -0.2% -132 -0.2%   Historical Annual Growth (2010 to 2014) -94 -0.4% -278 -0.5% -54   Historical Annual Growth (2000 to 2010) -465 -0.7% -1,072 -0.7% -54                                                                                                                                                                                             | 248<br>593                               |       |
| Census Population (2000) 6,686 16,419 50   Projected Annual Growth (2014 to 2019) -54 -0.2% -132 -0.2%   Historical Annual Growth (2010 to 2014) -94 -0.4% -278 -0.5% -1   Historical Annual Growth (2000 to 2010) -465 -0.7% -1,072 -0.7% -5                                                                                                                                                                                                                                          | 593                                      |       |
| Projected Annual Growth (2014 to 2019) -54 -0.2% -132 -0.2%   Historical Annual Growth (2010 to 2014) -94 -0.4% -278 -0.5%   Historical Annual Growth (2000 to 2010) -465 -0.7% -1,072 -0.7% -5                                                                                                                                                                                                                                                                                        |                                          |       |
| Historical Annual Growth (2010 to 2014) -94 -0.4% -278 -0.5%   Historical Annual Growth (2000 to 2010) -465 -0.7% -1,072 -0.7% -5                                                                                                                                                                                                                                                                                                                                                      | 349                                      |       |
| Historical Annual Growth (2000 to 2010) -465 -0.7% -1,072 -0.7% -5,                                                                                                                                                                                                                                                                                                                                                                                                                    |                                          | -0.2% |
|                                                                                                                                                                                                                                                                                                                                                                                                                                                                                        | 985                                      | -0.5% |
| Estimated Population Density (2014) 1.952 nsm 533 nsm                                                                                                                                                                                                                                                                                                                                                                                                                                  | 344                                      | -1.1% |
|                                                                                                                                                                                                                                                                                                                                                                                                                                                                                        | 564 p                                    | osm   |
| Trade Area Size   3.14 sq mi   28.26 sq mi   76                                                                                                                                                                                                                                                                                                                                                                                                                                        | .49 <i>s</i>                             | sq mi |
| Households                                                                                                                                                                                                                                                                                                                                                                                                                                                                             |                                          |       |
| Estimated Households (2014) 2,741 6,536 18                                                                                                                                                                                                                                                                                                                                                                                                                                             | 252                                      |       |
| Projected Households (2019) 2,784 6,638 18                                                                                                                                                                                                                                                                                                                                                                                                                                             | 551                                      |       |
| Census Households (2010)   2,691   6,418   17,                                                                                                                                                                                                                                                                                                                                                                                                                                         | 934                                      |       |
| Census Households (2000)   2,759   6,526   19                                                                                                                                                                                                                                                                                                                                                                                                                                          | 546                                      |       |
| Estimated Households with Children (2014) 746 27.2% 1,740 26.6% 5.                                                                                                                                                                                                                                                                                                                                                                                                                     | )24 2                                    | 27.5% |
| Estimated Average Household Size (2014)2.242.26                                                                                                                                                                                                                                                                                                                                                                                                                                        | .26                                      |       |
| Average Household Income                                                                                                                                                                                                                                                                                                                                                                                                                                                               |                                          |       |
| Estimated Average Household Income (2014) \$52,821 \$53,504 \$51,                                                                                                                                                                                                                                                                                                                                                                                                                      | 208                                      |       |
| Projected Average Household Income (2019)   \$57,326   \$58,121   \$55,121                                                                                                                                                                                                                                                                                                                                                                                                             | 501                                      |       |
| Estimated Average Family Income (2014) \$64,632 \$65,652 \$61,                                                                                                                                                                                                                                                                                                                                                                                                                         | )34                                      |       |
| Median Household Income                                                                                                                                                                                                                                                                                                                                                                                                                                                                |                                          |       |
| Estimated Median Household Income (2014) \$48,851 \$46,552 \$41,                                                                                                                                                                                                                                                                                                                                                                                                                       | 319                                      |       |
| Projected Median Household Income (2019) \$53,089 \$50,469 \$45                                                                                                                                                                                                                                                                                                                                                                                                                        | 363                                      |       |
| Estimated Median Family Income (2014) \$62,993 \$61,123 \$53,                                                                                                                                                                                                                                                                                                                                                                                                                          | 361                                      |       |
| Per Capita Income                                                                                                                                                                                                                                                                                                                                                                                                                                                                      |                                          |       |
| Estimated Per Capita Income (2014)   \$23,632   \$23,507   \$22,632                                                                                                                                                                                                                                                                                                                                                                                                                    | )14                                      |       |
| Projected Per Capita Income (2019)   \$26,280   \$26,173   \$24,                                                                                                                                                                                                                                                                                                                                                                                                                       |                                          |       |
|                                                                                                                                                                                                                                                                                                                                                                                                                                                                                        |                                          | 11.3% |
| Estimated Average Household Net Worth (2014) \$329,564 \$345,225 \$332,                                                                                                                                                                                                                                                                                                                                                                                                                |                                          |       |
| Daytime Demos (2014)                                                                                                                                                                                                                                                                                                                                                                                                                                                                   |                                          |       |
|                                                                                                                                                                                                                                                                                                                                                                                                                                                                                        | 530                                      |       |
|                                                                                                                                                                                                                                                                                                                                                                                                                                                                                        | 326                                      |       |
| Company Headquarter Businesses 2 0.7% 2 0.4%                                                                                                                                                                                                                                                                                                                                                                                                                                           | 6                                        | 0.4%  |
|                                                                                                                                                                                                                                                                                                                                                                                                                                                                                        | 315                                      | 9.9%  |
|                                                                                                                                                                                                                                                                                                                                                                                                                                                                                        | 2.0                                      |       |
|                                                                                                                                                                                                                                                                                                                                                                                                                                                                                        | 8.9                                      |       |