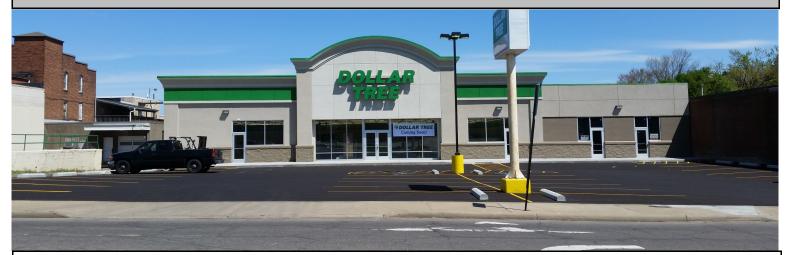

# **RETAIL SPACE FOR LEASE 30 EAST LIBERTY STREET** HUBBARD, OH 44425

- Join Dollar Tree in the nearly 12,000 sq ft building located on East Liberty Street (Rt. 304) near the intersection of Rt. 62 (North Main Street)
- Ideally located next to the U.S. Post Office and across from Walgreens and Snap Fitness
- Approximately 8,000 cars pass by site along Rt. 304 and 11,000 on Rt. 62 to the north and 10,000 on Rt. 616 to the south