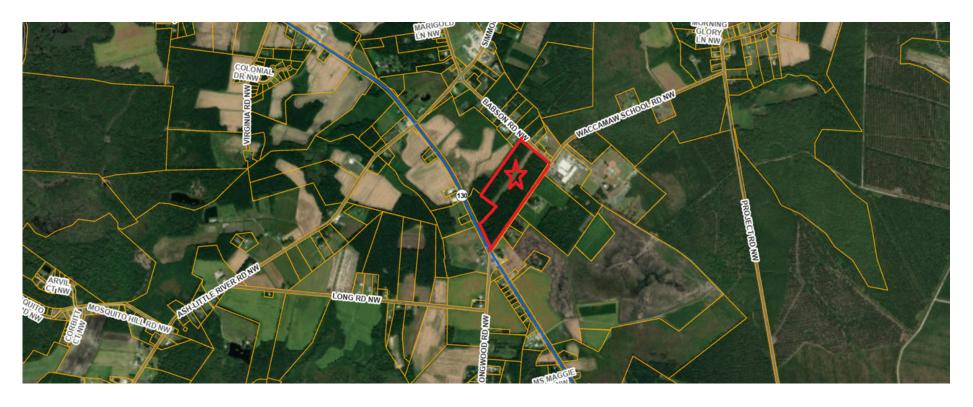

### Overview

**Status:** For Sale

Property Type: Vacant Land

Size: 33.59 Acres

**Zoning:** RR

**County:** Brunswick

First time on the market.

This mostly-wooded tract near Ash features a dirt landing strip which is currently leased on a month-to-month basis for a nominal rent. The long-term tenant is willing to extend the lease term, but the owners do not want to encumber the property with a lease for a new owner.

The nearby areas are beginning to see some residential development, but sewer lines are not currently near this property. The property is currently zoned CLD along the Highway 130 frontage and Rural Residential on the rear. Potential uses include light commercial (frontage), recreational, residential or a buy & hold strategy.

## **Property Information**

**Listing ID:** 41346788 **Zoning:** RR

Status: For Sale County: Brunswick

Property Type: Vacant Land Parcels: 13200007

**Asking Price:** \$495,000 **Space Use:** Airstrip

**List Price/Acre:** \$14,737 **Available:** Now