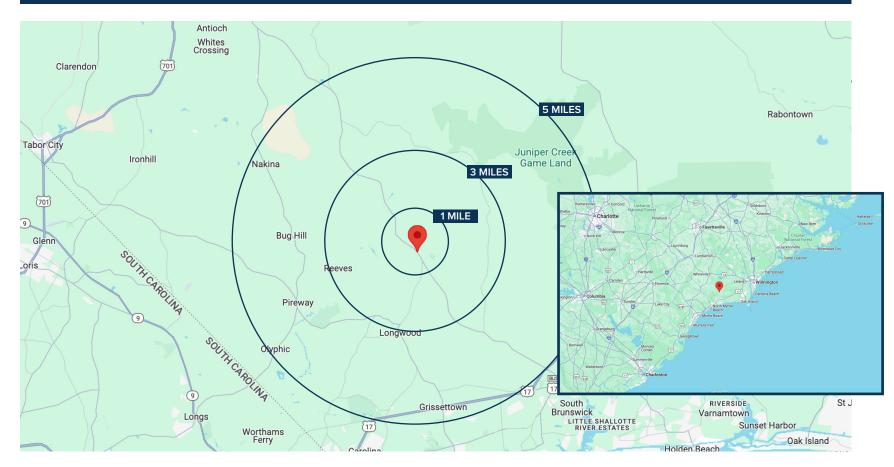

## **Demographics**

|         | POPULATION | HOUSEHOLDS | AVG. HH INCOME | EMPLOLYMENT |
|---------|------------|------------|----------------|-------------|
| 1 MILE  | 192        | 1,702      | \$40K          | 77          |
| 3 MILES | 1,468      | 1,967      | \$42K          | 590         |
| 5 MILES | 2,997      | 3,542      | \$54K          | 1202        |