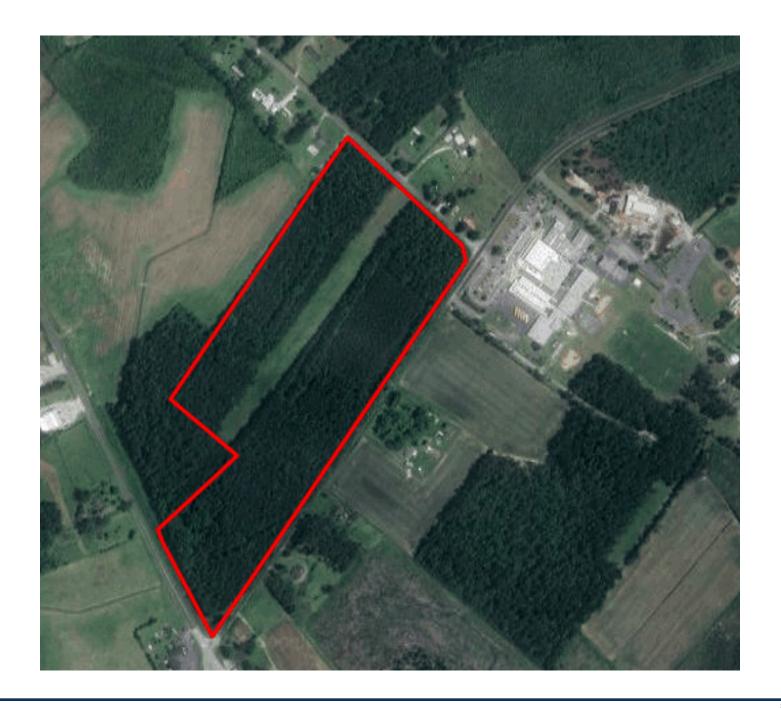

### Overview

**Status:** For Sale

Property Type: Vacant Land

Size: 33.59 Acres

**Zoning:** RR

**County:** Brunswick

First time on the market.

This mostly-wooded tract near Ash features a dirt landing strip which is currently leased on a month-to-month basis for a nominal rent. The long-term tenant is willing to extend the lease term, but the owners do not want to encumber the property with a lease for a new owner.

The nearby areas are beginning to see some residential development, but sewer lines are not currently near this property. The property is currently zoned CLD along the Highway 130 frontage and Rural Residential on the rear. Potential uses include light commercial (frontage), recreational, residential or a buy & hold strategy.

## **Property Information**

**Listing ID:** 41346788 **Zoning:** RR

Status: For Sale County: Brunswick

Property Type: Vacant Land Parcels: 13200007

**Asking Price:** \$495,000 **Space Use:** Airstrip

**List Price/Acre:** \$14,737 **Available:** Now