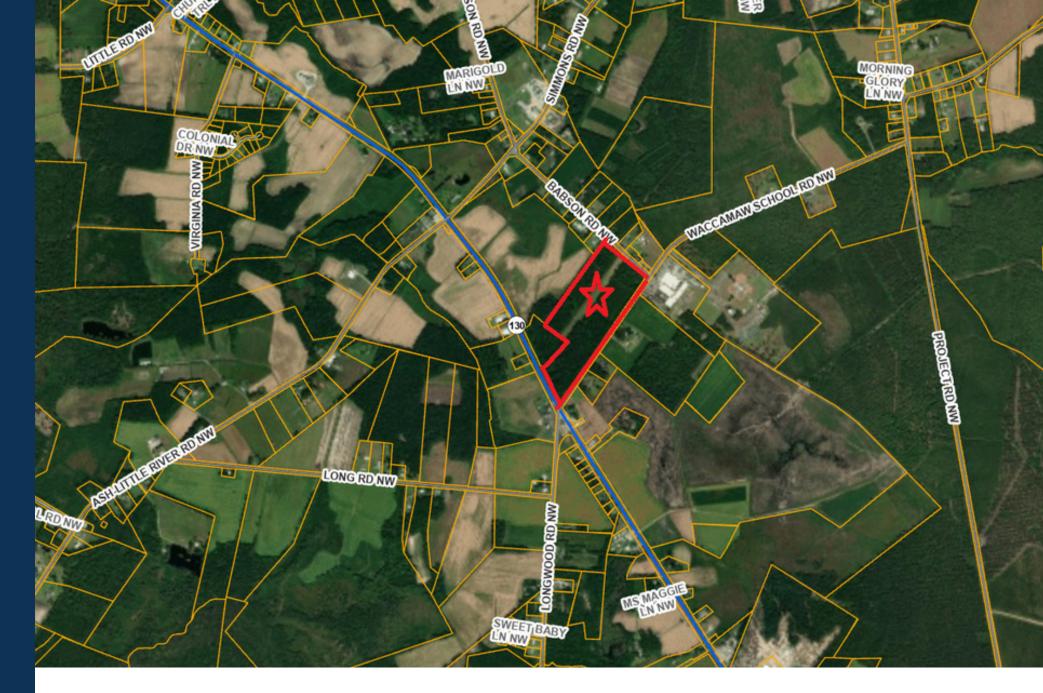

### Overview

**Status:** For Sale

Property Type: Vacant Land

Size: 33.59 Acres

**Zoning:** RR

**County:** Brunswick

First time on the market.

This mostly-wooded tract near Ash features a dirt landing strip which is currently leased on a month-to-month basis for a nominal rent. The long-term tenant is willing to extend the lease term, but the owners do not want to encumber the property with a lease for a new owner.

The nearby areas are beginning to see some residential development, but sewer lines are not currently near this property. The property is currently zoned CLD along the Highway 130 frontage and Rural Residential on the rear. Potential uses include light commercial (frontage), recreational, residential or a buy & hold strategy.

## **Property Information**

**Listing ID:** 41346788 **Zoning:** RR

Status: For Sale County: Brunswick

Property Type: Vacant Land Parcels: 13200007

**Asking Price:** \$495,000 **Space Use:** Airstrip

**List Price/Acre:** \$14,737 **Available:** Now