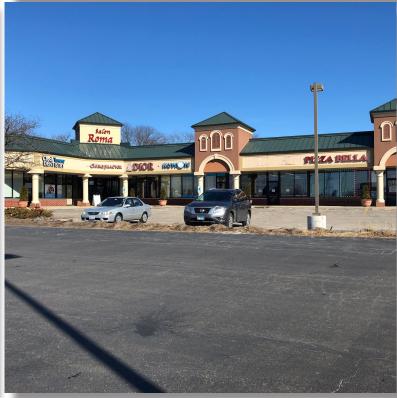

# CLOCK TOWER PLAZA | 90-124 W NORTHWEST HWY PALATINE, IL

#### **BUILDING FEATURES:**

- I,180- 1,536 SF Available For Lease
- High End Construction: Retail Center built in 1996
   & rennovated in 2014
- Heavy Traffic Counts: 50,000 Vehicles per day
- Ample Customer and Employee Parking
- Average Household Income Exceeds \$100,000 within a 1 Mile Radius