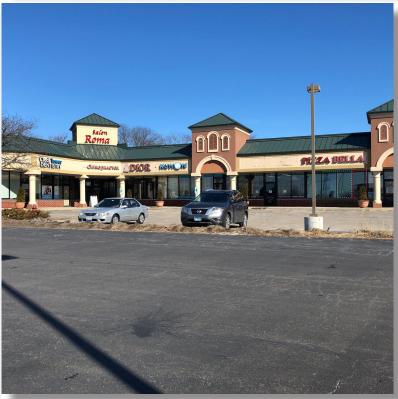

# CLOCK TOWER PLAZA | 90-124 W NORTHWEST HWY PALATINE, IL

#### **BUILDING FEATURES:**

- I,180- 1,536 SF Available For Lease
- High End Construction: Retail Center built in 1996
   & rennovated in 2014
- Heavy Traffic Counts: 50,000 Vehicles per day
- Ample Customer and Employee Parking
- Average Household Income Exceeds \$100,000 within a 1 Mile Radius

#### **AVAILABLE SPACE:**

| SUITE | SIZE (SF) | DETAILS                                         |
|-------|-----------|-------------------------------------------------|
| 90    | 1,180     | ASAP                                            |
| 100   | 1,536 SF  | Former Pizza Bella Store<br>(Available 90 Days) |