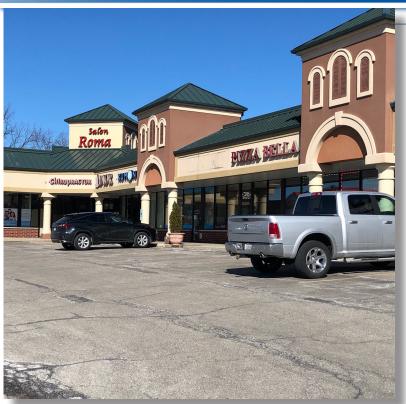

# CLOCK TOWER PLAZA | 90-124 W NORTHWEST HWY PALATINE, IL

#### **BUILDING FEATURES:**

- I,180- 1,536 SF Available For Lease
- High End Construction: Retail Center built in 1996
   & rennovated in 2014
- Heavy Traffic Counts: 50,000 Vehicles per day
- Ample Customer and Employee Parking
- Average Household Income Exceeds \$100,000 within a 1 Mile Radius

#### **AVAILABLE SPACE:**

| SUITE | SIZE (SF) | DETAILS                                         |
|-------|-----------|-------------------------------------------------|
| 90    | 1,180     | ASAP                                            |
| 100   | 1,536 SF  | Former Pizza Bella Store<br>(Available 90 Days) |

- Rental Rates: \$18 Net + \$9 Taxes & Ops
- Join Tenants: Gustafson Eye Care, Kumon Learning, Dior Builders, NW Spine Care, Hair Salon/Spa, Dentist & More!!