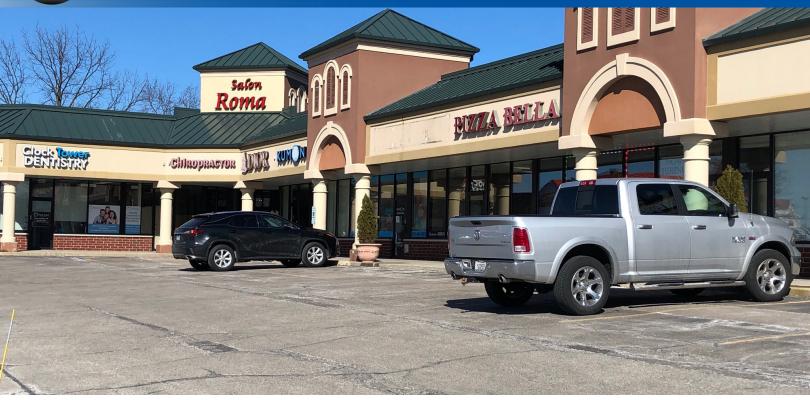

# CLOCK TOWER PLAZA | 90-124 W NORTHWEST HWY PALATINE, IL

#### **BUILDING FEATURES:**

- I,180- 1,536 SF Available For Lease
- High End Construction: Retail Center built in 1996
   & rennovated in 2014
- Heavy Traffic Counts: 50,000 Vehicles per day
- Ample Customer and Employee Parking
- Average Household Income Exceeds \$100,000 within a 1 Mile Radius

#### **AVAILABLE SPACE:**

| SUITE | SIZE (SF) | DETAILS                                         |
|-------|-----------|-------------------------------------------------|
| 90    | 1,180     | ASAP                                            |
| 100   | 1,536 SF  | Former Pizza Bella Store<br>(Available 90 Days) |

- Rental Rates: \$18 Net + \$9 Taxes & Ops
- Join Tenants: Gustafson Eye Care, Kumon Learning, Dior Builders, NW Spine Care, Hair Salon/Spa, Dentist & More!!

### SUITE 100 (1,536 SF) FORMER PIZZA BELLA SPACE:

FOR MORE INFORMATION:

RANDY OLCZYK
Direct: 847.246.9611
randy@chicagolandcommercial.com

TOM CALLAHAN
Direct: 847.246.9636
Tom@chicagolandcommercial.com

4811 Emerson Suite 112 Palatine, IL 60067