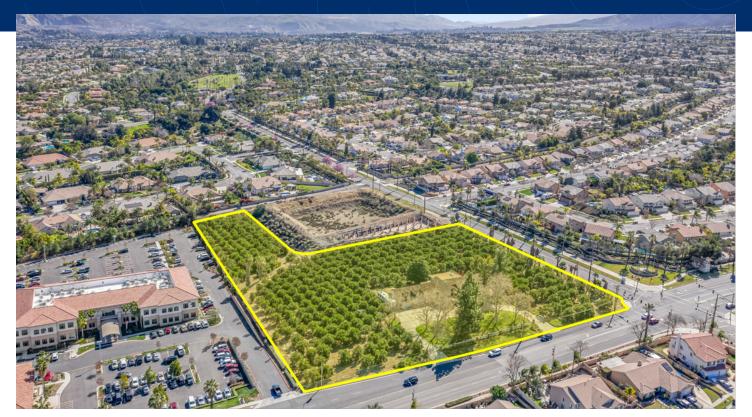

### For Sale / Lease

2895 South Main Street | Corona, CA

# 4.09 Acre Parcel | 178,160 Land SF \$8.0 Million | Net Lease

Fully entitled and shovel ready ±50,000 RSF two-story Health Club/Gym

**FEATURES** 

Land located in Corona

Excellent freeway access to 15 and 91 freeways