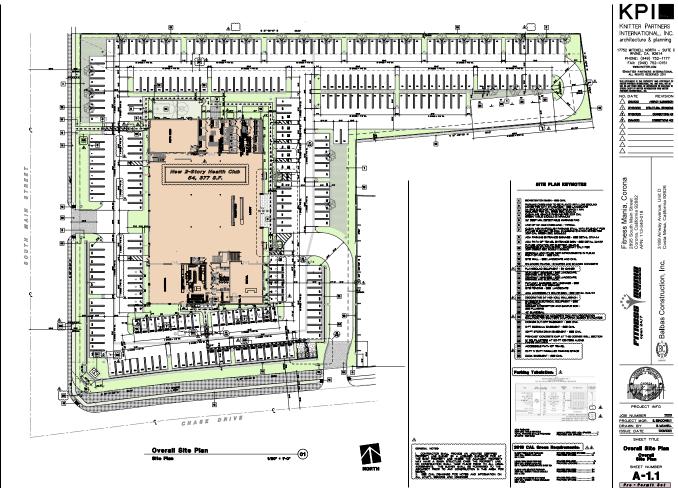

# 4.09 Acre Parcel | 178,160 Land SF \$8.0 Million | Net Lease

Fully entitled and shovel ready ±50,000 RSF two-story Health Club/Gym

**FEATURES** 

Land located in Corona

Excellent freeway access to 15 and 91 freeways

## For Sale / Lease

2895 South Main Street | Corona, CA