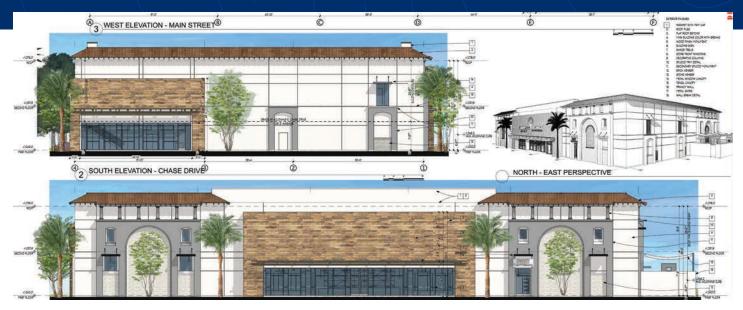

# 4.09 Acre Parcel | 178,160 Land SF \$8.0 Million | Net Lease

Fully entitled and shovel ready ±50,000 RSF two-story Health Club/Gym

**FEATURES** 

Land located in Corona

Excellent freeway access to 15 and 91 freeways

## For Sale / Lease

2895 South Main Street | Corona, CA