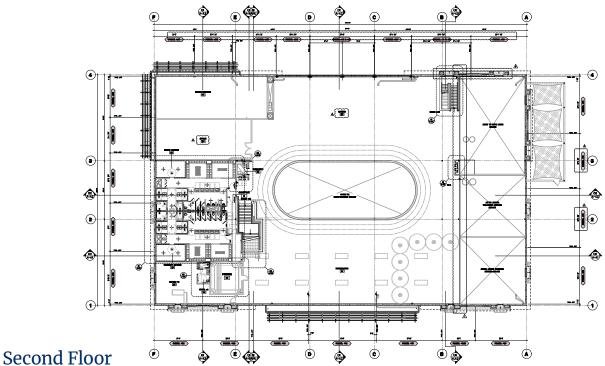

# 4.09 Acre Parcel | 178,160 Land SF \$8.0 Million | Net Lease

Fully entitled and shovel ready ±50,000 RSF two-story Health Club/Gym

**FEATURES** 

Land located in Corona

Excellent freeway access to 15 and 91 freeways