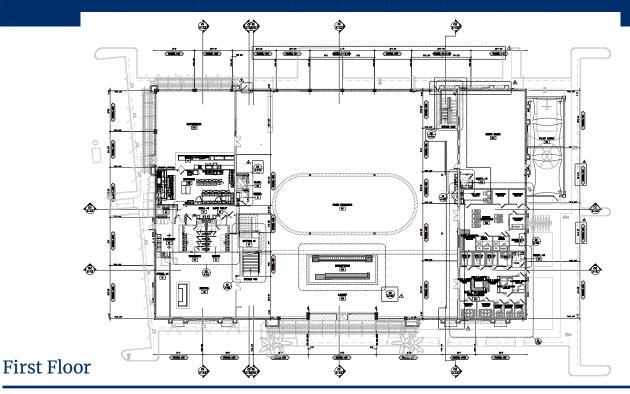

# 4.09 Acre Parcel | 178,160 Land SF \$8.0 Million | Net Lease

Fully entitled and shovel ready ±50,000 RSF two-story Health Club/Gym

**FEATURES** 

Land located in Corona

Excellent freeway access to 15 and 91 freeways

## For Sale / Lease

② 2895 South Main Street | Corona, CA

Copyright © 2024 Stream Realty Partners, All rights reserved. The information contained herein was obtained from sources believed reliable; however, Stream Realty Partners, L.P. make no guarantees, warranties or representations as to the completeness or accuracy thereof. The presentation of this property is submitted subject to errors, change of price, or conditions, prior sale or lease, or withdrawal without notice.