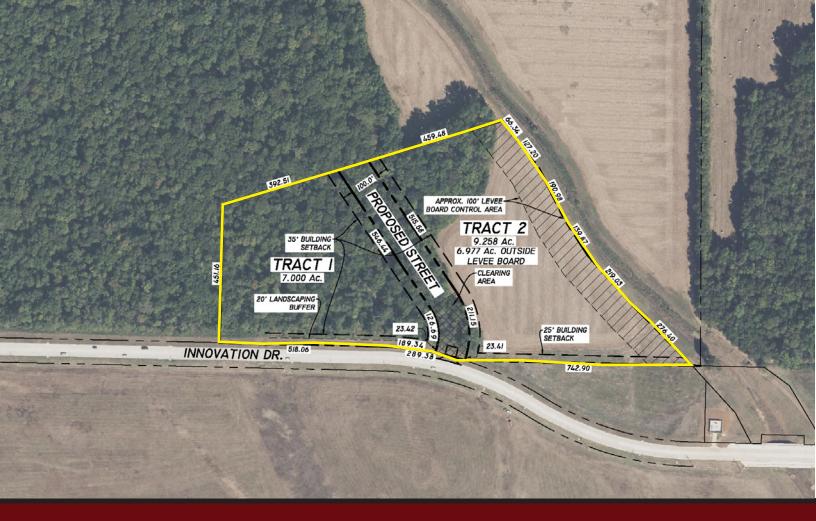

## LAND ON INNOVATION DRIVE FOR SALE

INNOVATION DRIVE AT AIRLINE DRIVE, BOSSIER CITY, LA 71111

- May be subdivided: Tract 1:7± acres - \$13 to \$15/sf - based on size and location Tract 2:  $7 \pm$  acres - \$9 to \$12/sf - based on size and location
- Additional acreage can be made available
- Located in close proximity to primary retail corridor, hospitals and auto dealerships
- Excellent location for hospitality site, retail development

- Zoned R-A

For more information, contact:

Hilary Bransford | 318.222.2244

hbransford@vintagerealty.com | vintagerealty.com