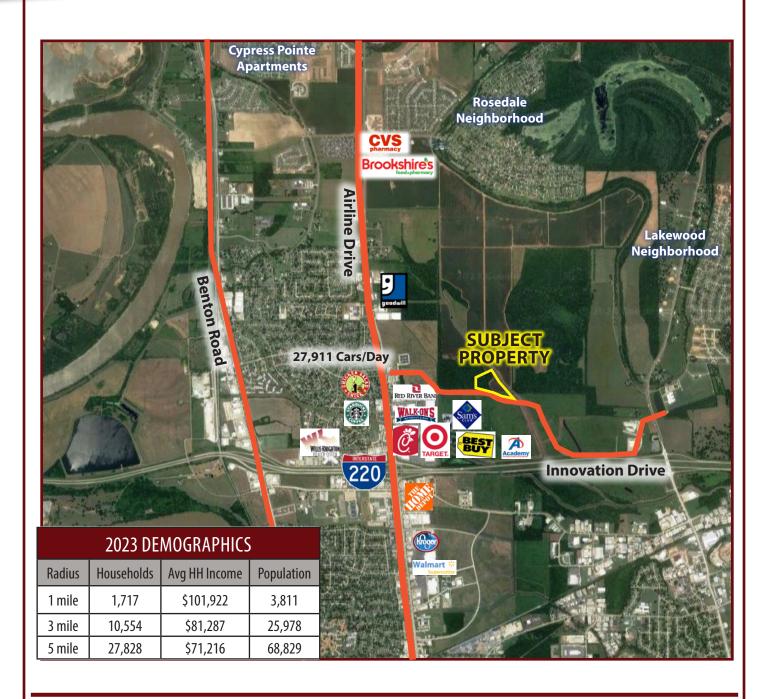

## LAND ON INNOVATION DRIVE FOR SALE

INNOVATION DRIVE AT AIRLINE DRIVE, BOSSIER CITY, LA 71111

- May be subdivided: Tract 1:7± acres - \$13 to \$15/sf - based on size and location Tract 2:  $7 \pm$  acres - \$9 to \$12/sf - based on size and location
- Additional acreage can be made available
- Located in close proximity to primary retail corridor, hospitals and auto dealerships
- Excellent location for hospitality site, retail development

## NEW DEVELOPMENT AREA IN NORTH BOSSIER FOR SALE