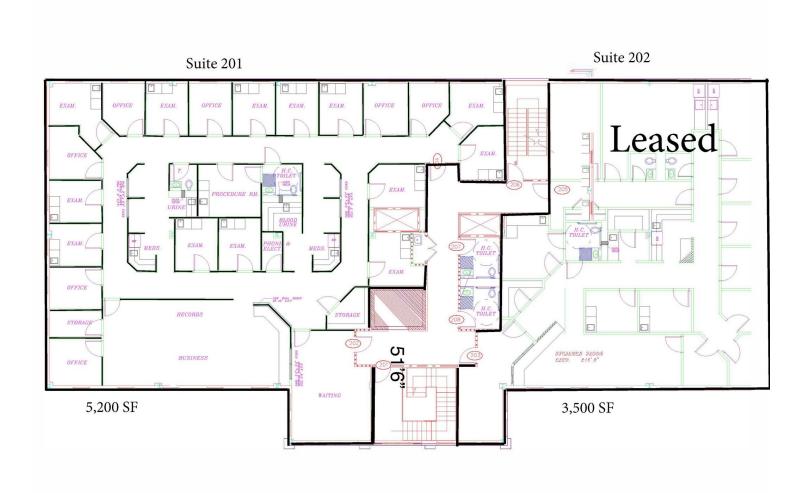

### **OFFERING SUMMARY**

| Lease Rate:      | Negotiable          |
|------------------|---------------------|
| Building Size:   | 23,109 SF           |
| Available SF:    | 10,850 SF           |
| Lot Size:        | 2.65 Acres          |
| Number of Units: | 8                   |
| Year Built:      | 1996                |
| Renovated:       | 2004                |
| Zoning:          | Commercial          |
| Market:          | Western Ma          |
| Submarket:       | Greater Springfield |

#### **PROPERTY OVERVIEW**

Medical/Professional Office available. Near the center of town on Route 83. Within a 15 minute drive to both Baystate Medical Center and Mercy Hospital. Just a 25 minute drive to Bradley International Airport.