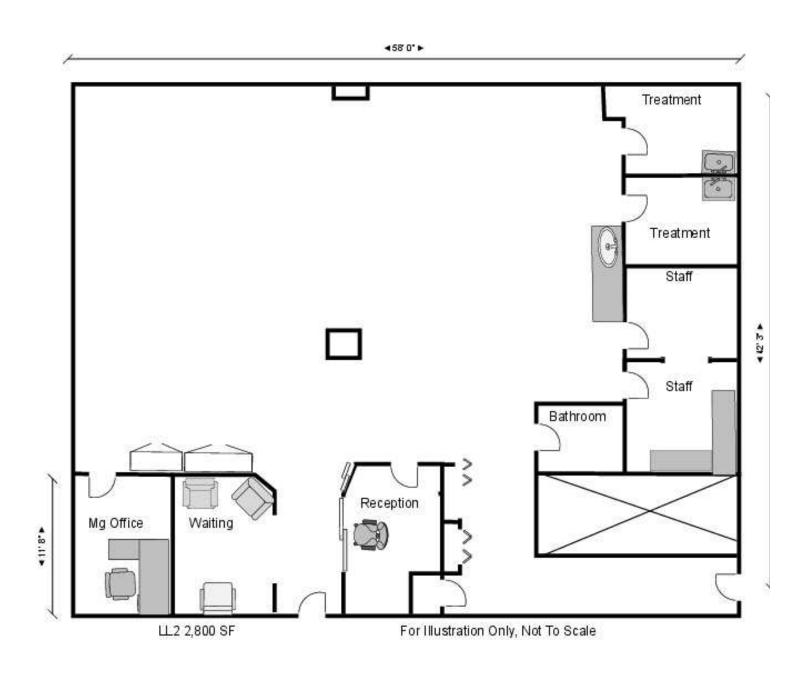

### **OFFERING SUMMARY**

| Lease Rate:      | Negotiable          |
|------------------|---------------------|
| Building Size:   | 23,109 SF           |
| Available SF:    | 10,850 SF           |
| Lot Size:        | 2.65 Acres          |
| Number of Units: | 8                   |
| Year Built:      | 1996                |
| Renovated:       | 2004                |
| Zoning:          | Commercial          |
| Market:          | Western Ma          |
| Submarket:       | Greater Springfield |

#### **PROPERTY OVERVIEW**

Medical/Professional Office available. Near the center of town on Route 83. Within a 15 minute drive to both Baystate Medical Center and Mercy Hospital. Just a 25 minute drive to Bradley International Airport.