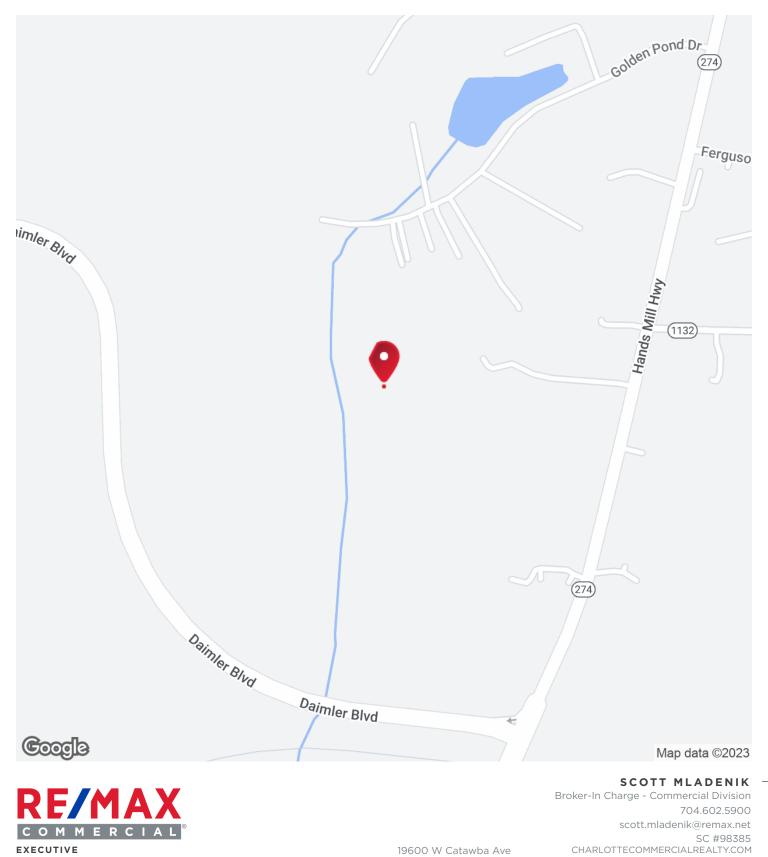

### 36.72 AC SITE -274 AND DAIMLER BLVD LAKE WYLIE

3091 HANDS MILL HWY, YORK, SC 29745

#### **PROPERTY DESCRIPTION**

36.72 AC Site with frontage on Hands Mill Hwy. Property has utilities at Hands Mill Rd and Daimler Blvd. Located at the intersection of Hands Mill Hwy and the signalized stop light at Concord Rd. Close proximity to the new planned High school and elementary school off Daimler BLVD. Additional 12.24 AC of land can be secured and is currently listed that bourders this property.

#### **PROPERTY HIGHLIGHTS**

- Utilities at street
- Signalized Intersection
- Great Lake Wylie location
- Additional 12.42 AC listed adjacent to property
- · Just South of New Lake Wylie High School and Elementary School