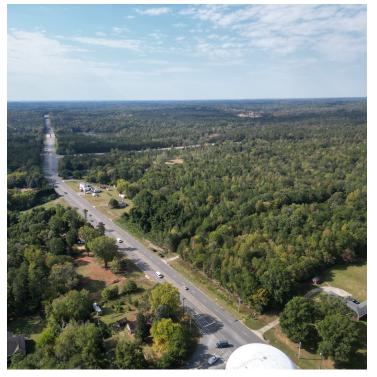

#### **PROPERTY DESCRIPTION**

36.72 AC Site with frontage on Hands Mill Hwy. Property has utilities at Hands Mill Rd and Daimler Blvd. Located at the intersection of Hands Mill Hwy and the signalized stop light at Concord Rd. Close proximity to the new planned High school and elementary school off Daimler BLVD. Additional 12.24 AC of land can be secured and is currently listed that bourders this property.

#### **PROPERTY HIGHLIGHTS**

- Utilities at street
- Signalized Intersection
- Great Lake Wylie location
- Additional 12.42 AC listed adjacent to property
- · Just South of New Lake Wylie High School and Elementary School