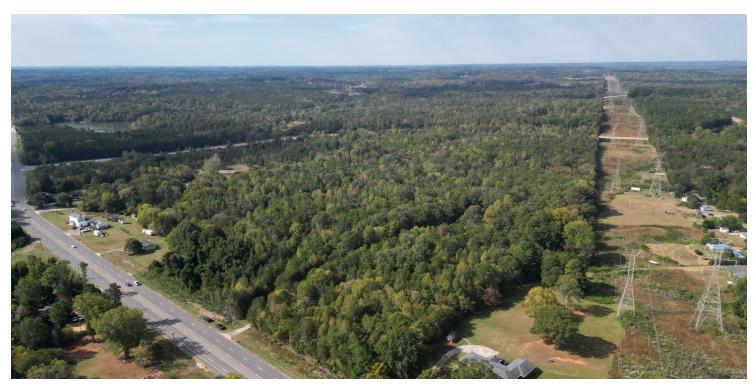

### 36.72 AC SITE -274 AND DAIMLER BLVD LAKE WYLIE

3091 HANDS MILL HWY, YORK, SC 29745

#### **PROPERTY DESCRIPTION**

36.72 AC Site with frontage on Hands Mill Hwy. Property has utilities at Hands Mill Rd and Daimler Blvd. Located at the intersection of Hands Mill Hwy and the signalized stop light at Concord Rd. Close proximity to the new planned High school and elementary school off Daimler BLVD. Additional 12.24 AC of land can be secured and is currently listed that bourders this property.

#### **PROPERTY HIGHLIGHTS**

- Utilities at street
- Signalized Intersection
- Great Lake Wylie location
- Additional 12.42 AC listed adjacent to property
- · Just South of New Lake Wylie High School and Elementary School