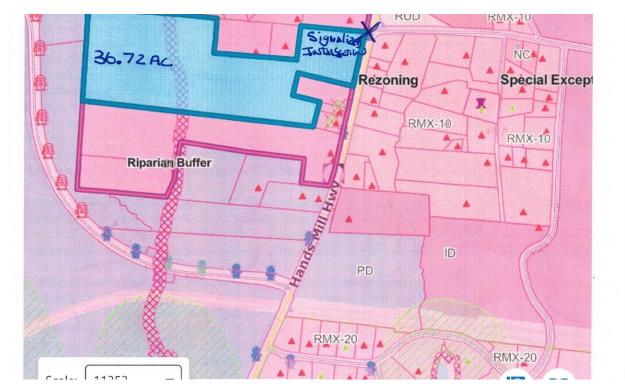

#### **PROPERTY DESCRIPTION**

36.72 AC Site with frontage on Hands Mill Hwy. Property has utilities at Hands Mill Rd and Daimler Blvd. Located at the intersection of Hands Mill Hwy and the signalized stop light at Concord Rd. Close proximity to the new planned High school and elementary school off Daimler BLVD. Additional 12.24 AC of land can be secured and is currently listed that bourders this property.

#### **PROPERTY HIGHLIGHTS**

- Utilities at street
- Signalized Intersection
- Great Lake Wylie location
- Additional 12.42 AC listed adjacent to property
- · Just South of New Lake Wylie High School and Elementary School

SCOTT MLADENIK Broker-In Charge - Commercial Division 704.602.5900 scott.mladenik@remax.net SC #98385 CHARLOTTECOMMERCIALREALTY.COM

Each office independently owned and operated

LOCATION MAP