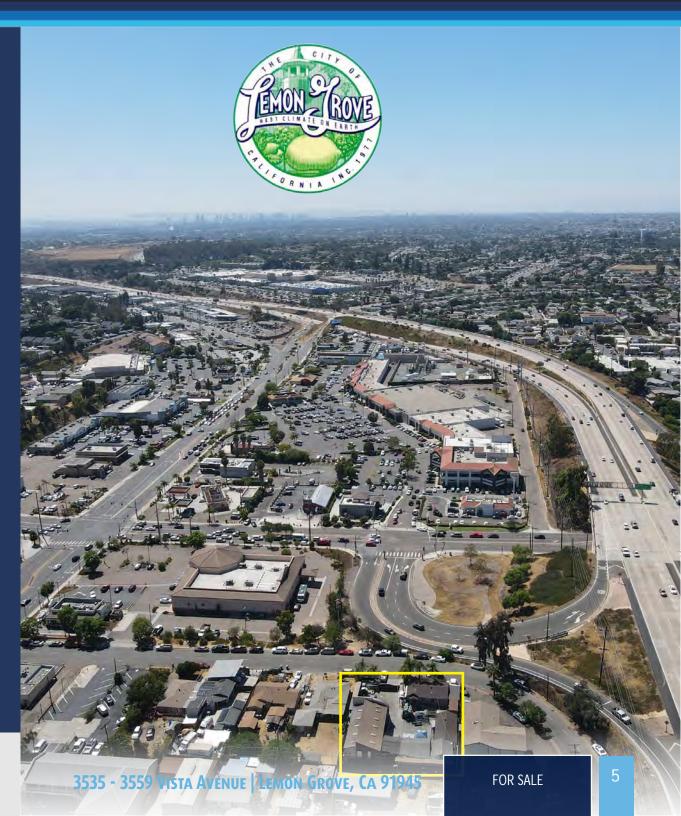

#### 3535 - 3559 VISTA AVENUE | LEMON GROVE, CA 91945

Commercial Asset Advisors is pleased to present the opportunity to purchase 3535 -3559 Vista Avenue. This offering includes two adjacent parcels located at 3535 - 3559 Vista Avenue in Lemon Grove, California. The property consists of three buildings, featuring a mix of office, warehouse, and gated yard space.

Situated in the heart of Lemon Grove, this property enjoys excellent freewayvisibility and accessibility, with close proximity to major freeways, public transportation, and a variety of local amenities. Located on Vista Avenue, this property benefits from flexible zoning and premium improvements, making it an ideal location for users seeking strong exposure.

This property presents an excellent opportunity or an owneruser seeking a well located office/industrial asset in the growing Lemon Grove submarket. With its flexible base zone, superb yard space, and freeway visibility, 3535-3559 Vista Avenue is primed with possibilities.