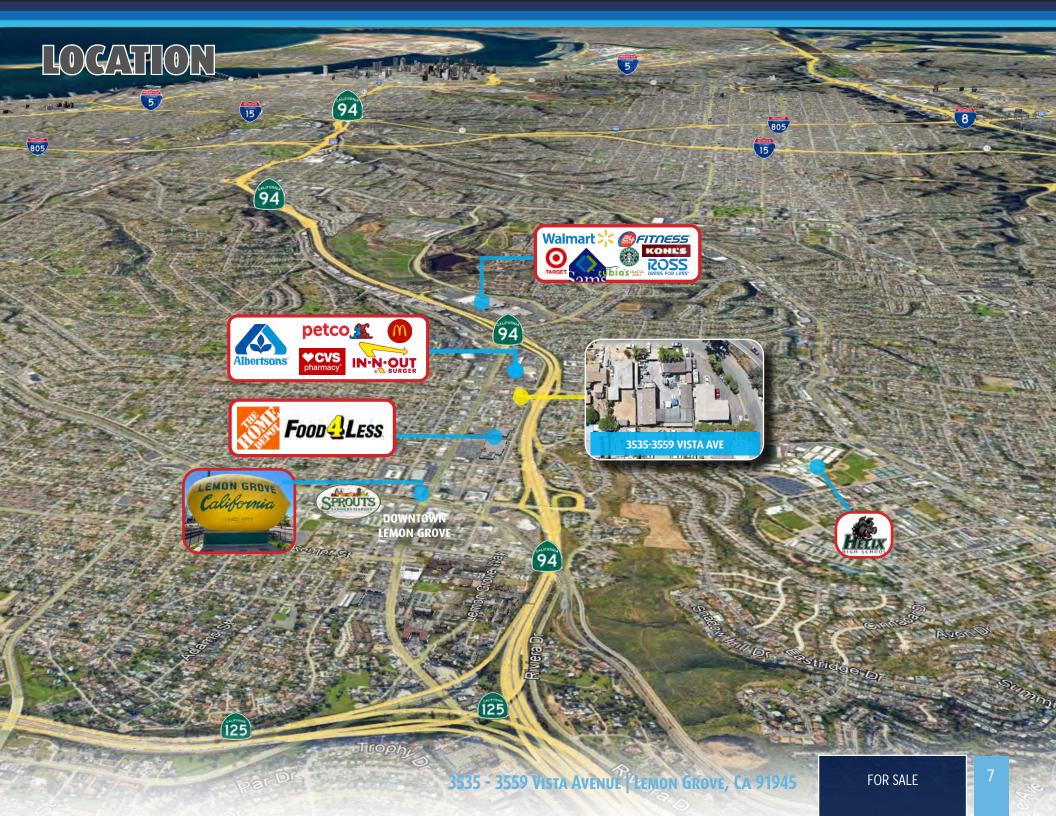

Situated in the heart of Lemon Grove, this property enjoys excellent freewayvisibility and accessibility, with close proximity to major freeways, public transportation, and a variety of local amenities. Located on Vista Avenue, this property benefits from flexible zoning and premium improvements, making it an ideal location for users seeking strong exposure.

Lemon Grove provides a vibrant community for retail businesses. With its favorable climate and proximity to San Diego, it offers a strategic location for entrepreneurs. Whether you're selling fresh produce, artisanal goods, or unique products, Lemon Grove's welcoming atmosphere and historical charm create an excellent environment for retail ventures.