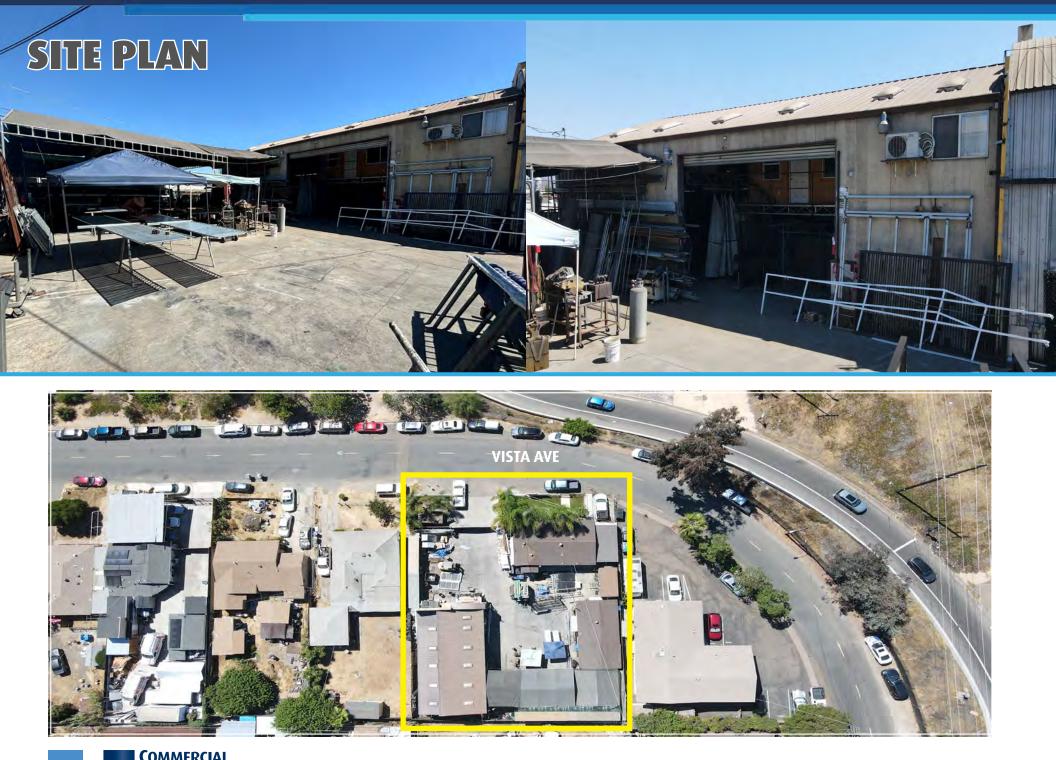

# PHOTO GALLERY

#### 3535 - 3559 VISTA AVENUE | LEMON GROVE, CA 91945

Commercial Asset Advisors is pleased to present the opportunity to purchase 3535 -3559 Vista Avenue. This offering includes two adjacent parcels located at 3535 - 3559 Vista Avenue in Lemon Grove, California. The property consists of three buildings, featuring a mix of office, warehouse, and gated yard space.

This property presents an excellent opportunity or an owneruser seeking a well located office/industrial asset in the growing Lemon Grove submarket. With its flexible base zone, superb yard space, and freeway visibility, 3535-3559 Vista Avenue is primed with possibilities.