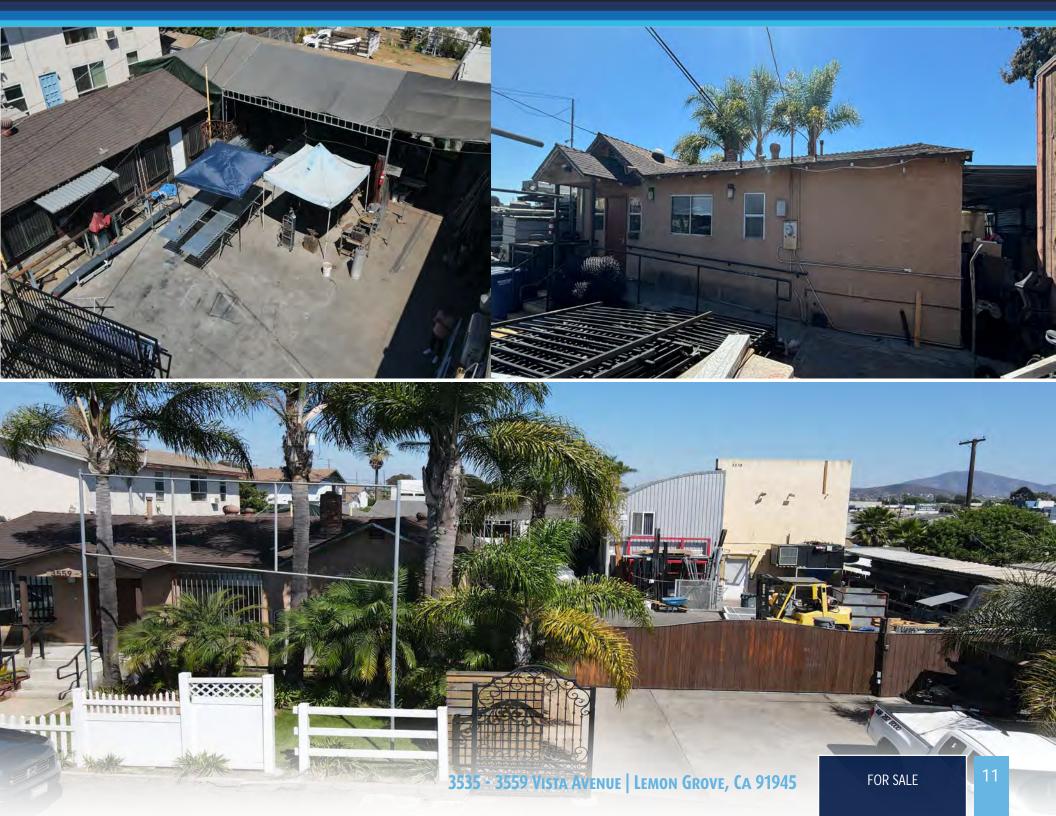

### Rare Industrial Owner / User Opportunity

 $\pm$  3,684 SF Office and Warehouse with  $\pm$  1,500 bonus mezzanine space.  $\pm$  8,335 Gated Yard Space

3535 - 3559 Vista Avenue | Lemon Grove, CA 91945

#### 3535 - 3559 VISTA AVENUE | LEMON GROVE, CA 91945

Commercial Asset Advisors is pleased to present the opportunity to purchase 3535 -3559 Vista Avenue. This offering includes two adjacent parcels located at 3535 - 3559 Vista Avenue in Lemon Grove, California. The property consists of three buildings, featuring a mix of office, warehouse, and gated yard space.

This property presents an excellent opportunity or an owneruser seeking a well located office/industrial asset in the growing Lemon Grove submarket. With its flexible base zone, superb yard space, and freeway visibility, 3535-3559 Vista Avenue is primed with possibilities.