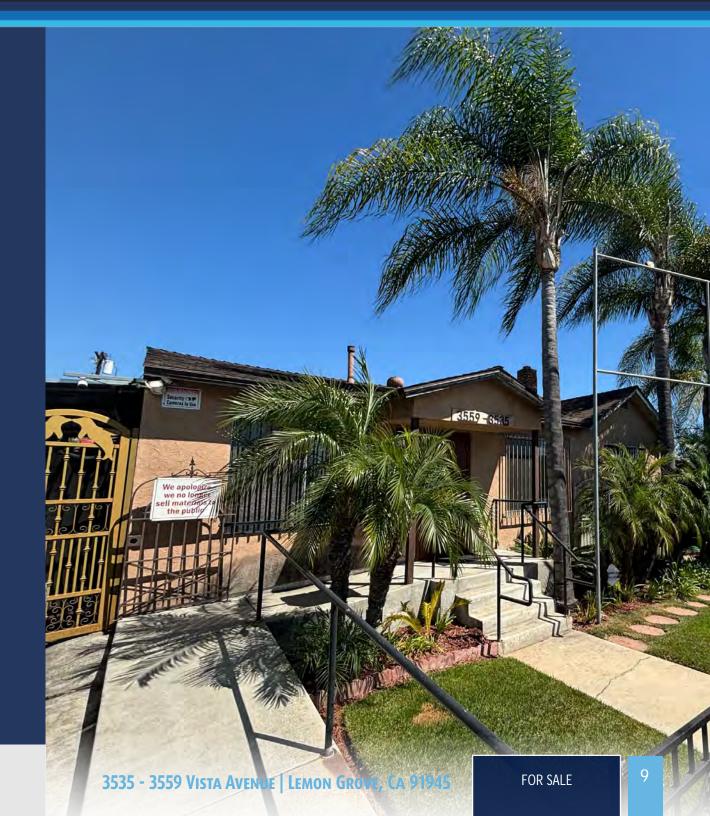

### Rare Industrial Owner / User Opportunity

 $\pm$  3,684 SF Office and Warehouse with  $\pm$  1,500 bonus mezzanine space.  $\pm$  8,335 Gated Yard Space

3535 - 3559 Vista Avenue | Lemon Grove, CA 91945

#### 3535 - 3559 VISTA AVENUE | LEMON GROVE, CA 91945

Commercial Asset Advisors is pleased to present the opportunity to purchase 3535 -3559 Vista Avenue. This offering includes two adjacent parcels located at 3535 - 3559 Vista Avenue in Lemon Grove, California. The property consists of three buildings, featuring a mix of office, warehouse, and gated yard space.