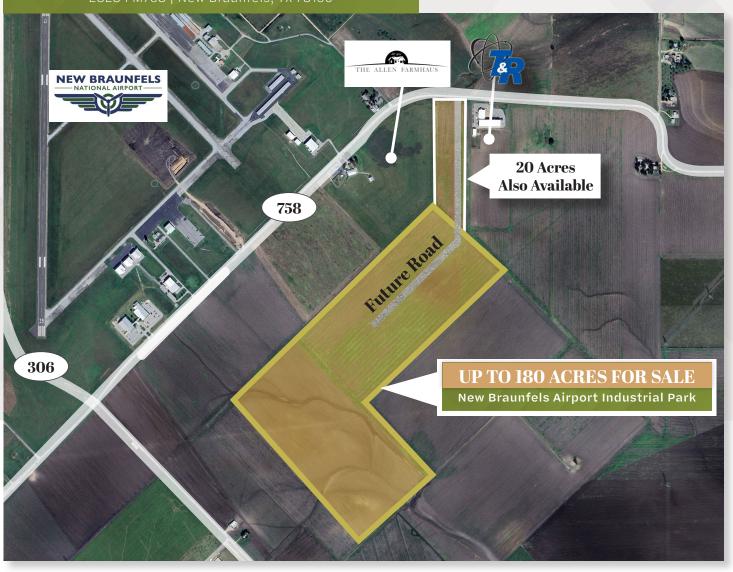

# New Braunfels Airport Industrial Park Configurations Available H-E-E CAMPING WORLD RV SALES 3 Miles to SH 123 26,000 VPD 306 20 Acres Also Available JP TO 180 ACRES FOR SALE 35,000 VP **758**

# Property Highlights

 Industrial/Commercial sites available for sale in New Braunfels, one of the fastest growing cities in the nation

**UP TO 180 ACRES FOR SALE** 

- +/- 180 acres divisible down to +/-100 acres
- Zoning: OCL

 Close proximity to New Braunfels National Airport, Resolute Baptist Hospital, & Walmart Distribution Center

With Multiple Site

- Multiple site configurations
- Seller willing to deliver the site with roads and finished utilities, subject to deal terms (water, sewer, stormwater, & etc)

# **UP TO 180 ACRES FOR SALE**

New Braunfels Airport Industrial Park
2828 FM758 | New Braunfels, TX 78130

With Multiple Site Configurations Available

# UP TO 180 ACRES FOR SALE Wit

New Braunfels Airport Industrial Park 2828 FM758 | New Braunfels, TX 78130 With Multiple Site Configurations Available