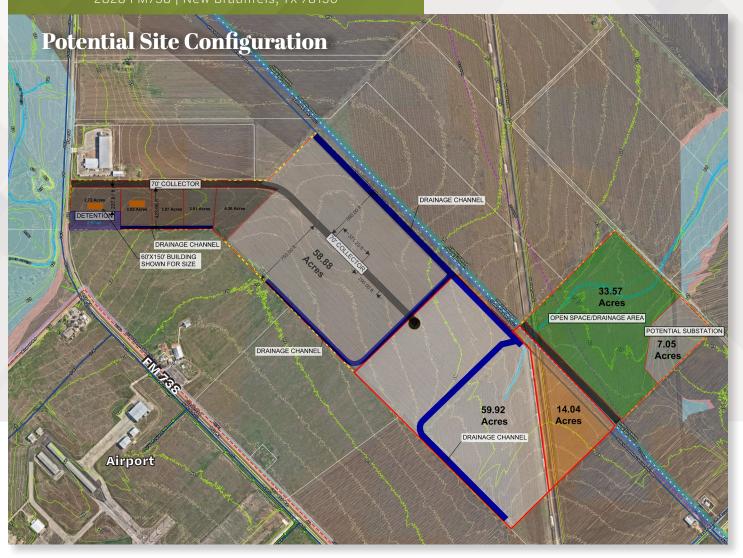

### | Property Subject or Site

# Property Highlights

 Industrial/Commercial sites available for sale in New Braunfels, one of the fastest growing cities in the nation

**UP TO 180 ACRES FOR SALE** 

- +/- 180 acres divisible down to +/-100 acres
- Zoning: OCL

 Close proximity to New Braunfels National Airport, Resolute Baptist Hospital, & Walmart Distribution Center

With Multiple Site

- Multiple site configurations
- Seller willing to deliver the site with roads and finished utilities, subject to deal terms (water, sewer, stormwater, & etc)