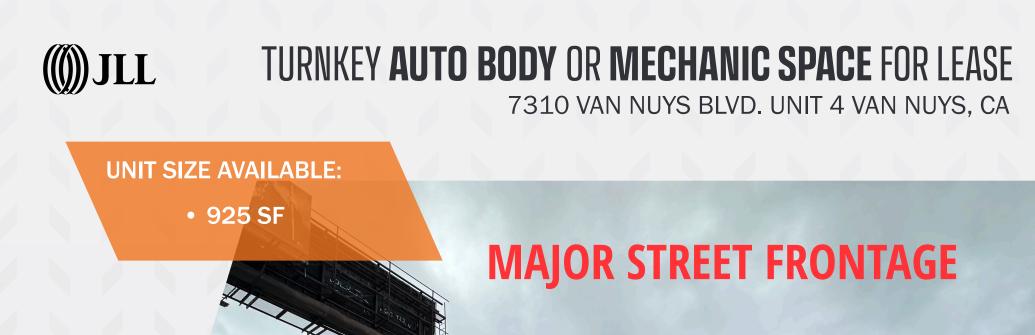

## PROPERTY SIGNAGE

Property Highlights: -Autobody Use Allowed -Van Nuys Blvd Frontage -Fenced Yard -3 Parking Spaces -Clean Space -Excellent Signage