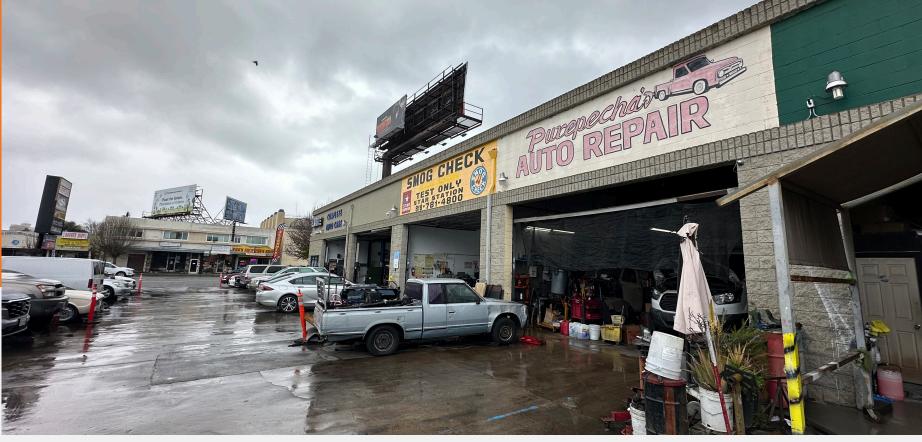

## PROPERTY SIGNAGE

Property Highlights: -Autobody Use Allowed -Van Nuys Blvd Frontage -Fenced Yard -3 Parking Spaces -Clean Space -Excellent Signage