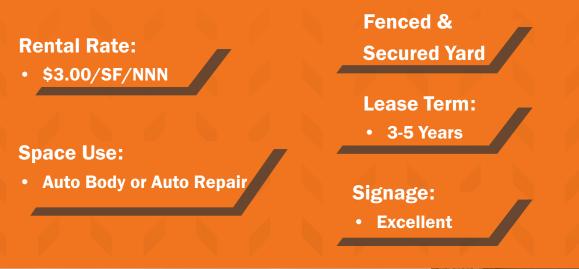

## PROPERTY SIGNAGE

Property Highlights: -Autobody Use Allowed -Van Nuys Blvd Frontage -Fenced Yard -3 Parking Spaces -Clean Space -Excellent Signage