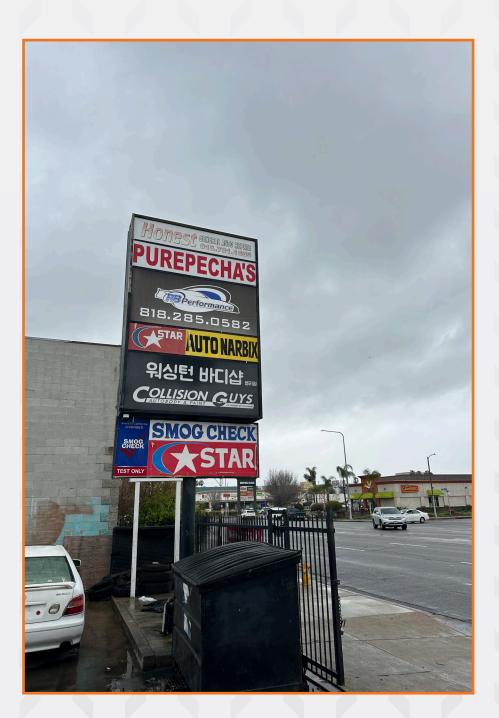

## PROPERTY SIGNAGE

Property Highlights: -Autobody Use Allowed -Van Nuys Blvd Frontage -Fenced Yard -3 Parking Spaces -Clean Space -Excellent Signage