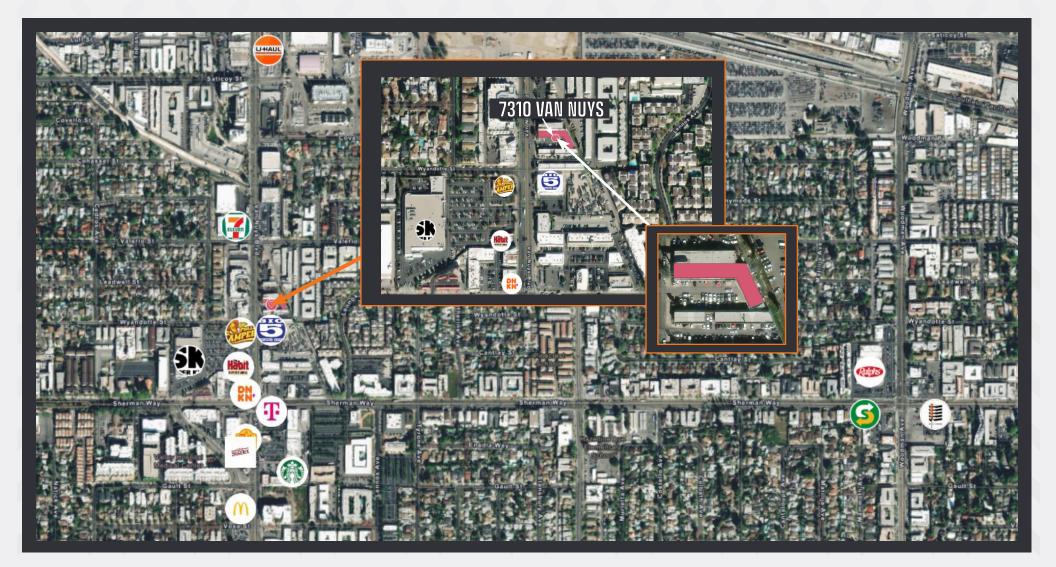

## **PROPERTY OVERVIEW**

## PROPERTY SIGNAGE

Property Highlights: -Autobody Use Allowed -Van Nuys Blvd Frontage -Fenced Yard -3 Parking Spaces -Clean Space -Excellent Signage