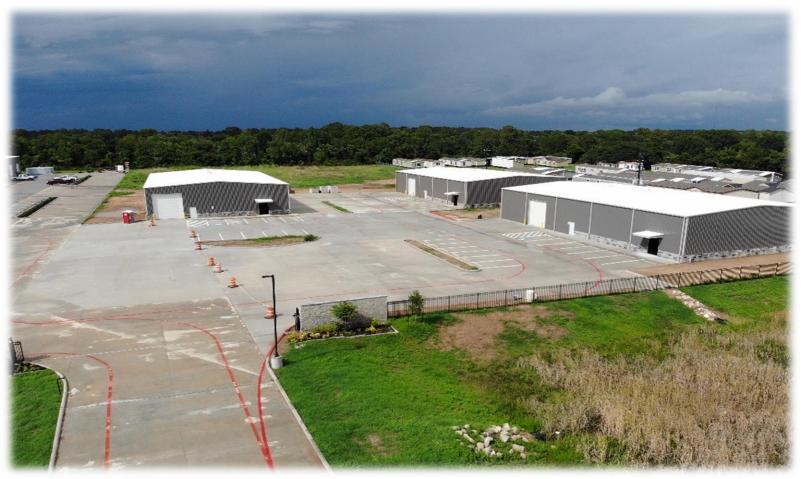

#### WESTPOINT BUSINESS PARK 16822 FM 2920, TOMBALL, TEXAS 77377

### **PROPERTY HIGHLIGHTS**

- Brand New 8,400 sf Office / Warehouse
- Buildings (3) built in 2022
- Speculative and Built-to-Suit 1,500 sf Office
- 20' Eave Height
- 14' X 16' Overhead Doors (1)
- Fenced and Gated Business Park
- 480 Volt / 400 Amps Power
- Reserved Parking
- Onsite Management
- Quick Access to Grand Parkway (Hwy 99) and 249