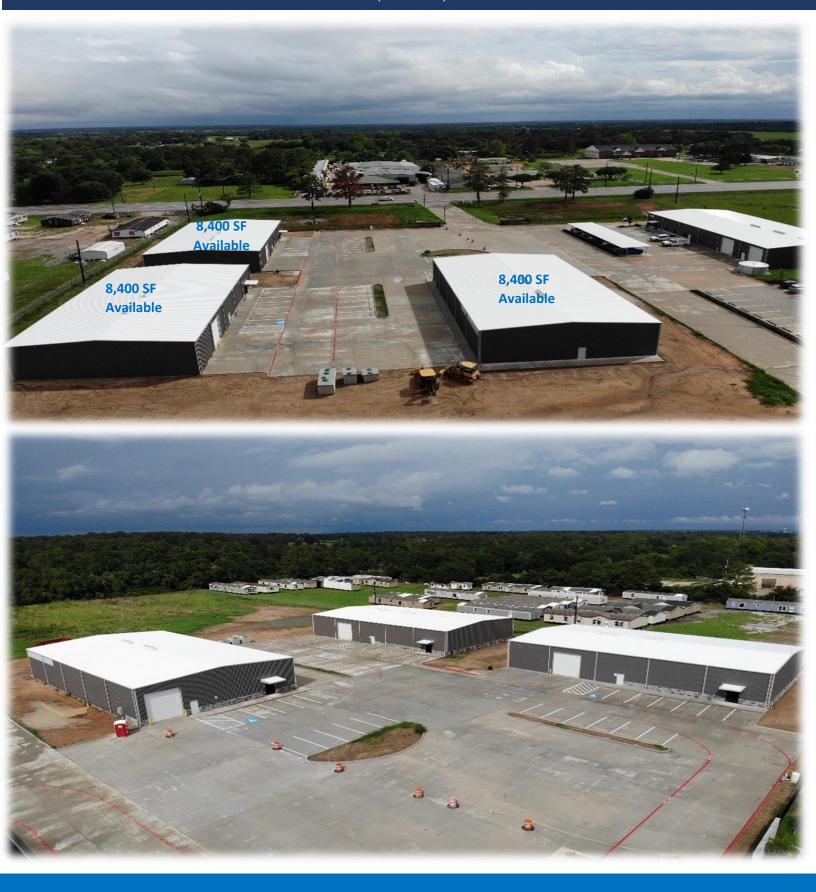

#### WESTPOINT BUSINESS PARK 16822 FM 2920, TOMBALL, TEXAS 77377

### **PROPERTY HIGHLIGHTS**

- Brand New 8,400 sf Office / Warehouse
- Buildings (3) built in 2022
- Speculative and Built-to-Suit 1,500 sf Office
- 20' Eave Height
- 14' X 16' Overhead Doors (1)
- Fenced and Gated Business Park
- 480 Volt / 400 Amps Power
- Reserved Parking
- Onsite Management
- Quick Access to Grand Parkway (Hwy 99) and 249