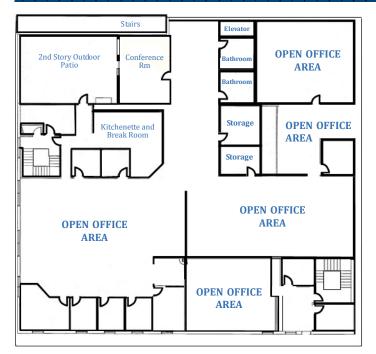

### Second Story Floor Plan

5,400sf – 11,269sf Available Space for Lease Well worth seeing in person...

6795 E TENNESSEE AVE, STE 601, DENVER, CO 80224 720-941-9200 Main 720-941-9202 Fax

Lev Cohen 720-880-2925 direct | 720-232-4118 cell lev@weststarcommercial.com