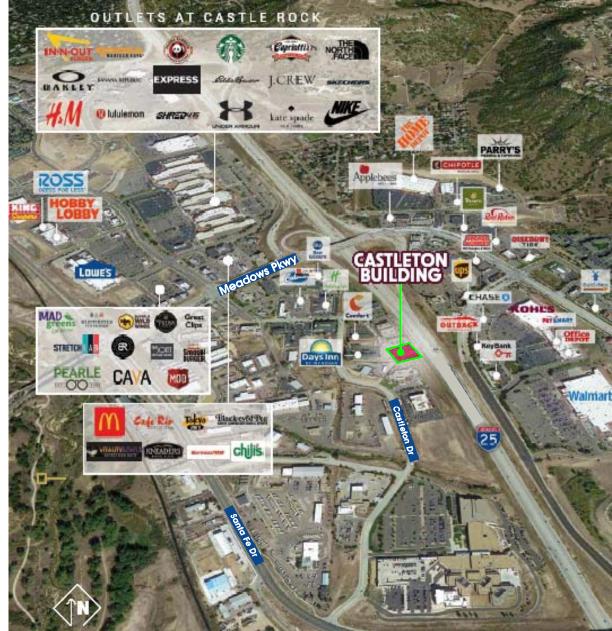

#### **AREA OVERVIEW**

| Average Daily Traffic Counts (2022) |           |            |           |
|-------------------------------------|-----------|------------|-----------|
| I-25 at Meadows Pkwy NW             |           | 99,063 VPD |           |
| I-25 at Santa Fe Drive S            |           | 38,500 VPD |           |
| Area Demographics                   | 1-Mile    | 3-Miles    | 5-Miles   |
| 2023 Population                     | 3,772     | 49,833     | 88,327    |
| Average HH Income                   | \$120.018 | \$137.610  | \$144.710 |

06/21/2024 Sources: demographics, CoStar Realty Information, Inc | traffic, TrafficMetrix

Information contained herein, while not guaranteed, is from sources believed reliable. Price, terms, and information subject to change. Copyright@2024 Weststar Commercial.All Rights Reserved CSTLE - 062424