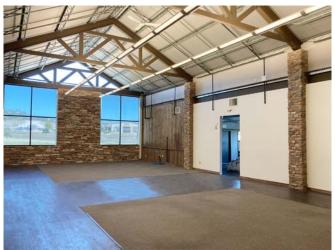

### 5,400 sf – 11,269 sf Space Available for Lease

This remarkably huge second story space in an open floor plan format with tall cathedral ceilings gives way for the greatest of possibilities for any business wishing to expand their horizons. With a dedicated elevator, incredible natural light and views through huge windows, plenty of office and storage space, a large kitchen, outdoor patio, high visibility from I-25, the familiar Outlets of Castle Rock only minutes away, as well as 5-10 minutes from AdventHealth Castle Rock, and ample on-site parking is worth taking the time to give us a call for more infomation. all photography all sides | Copyright © 2024 J. Barry Winter | All Rights Reserved

#### **PROPERTY OVERVIEW**

- 5,400sf 11,269sf of available medical/office space
  - Asking \$16.00 \$18.00 psf plus NNN ┥
  - Tall Cathedral ceilings and open floor plan format <
    - Huge windows for natural light and views
      - Dedicated elevator for easier access <
      - Kitchen with second floor outdoor patio
    - Minutes away from the Outlets of Castle Rock <
    - 5-10 minutes away from AdventHealth hospital
      - Ample on-site parking