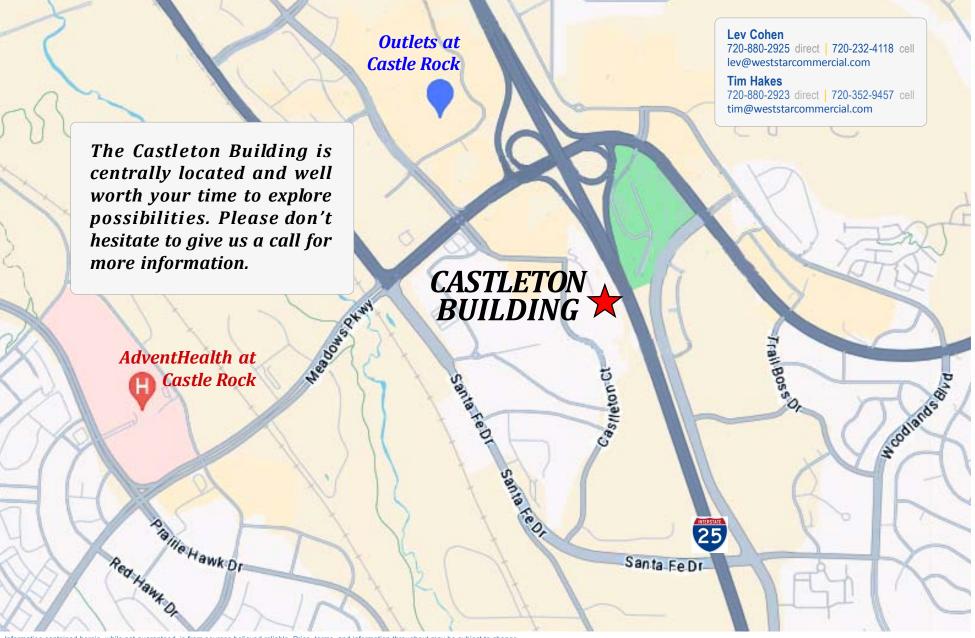

#### **AREA OVERVIEW**

| Average Daily Traffic Counts (2022) |           |            |           |
|-------------------------------------|-----------|------------|-----------|
| I-25 at Meadows Pkwy NW             |           | 99,063 VPD |           |
| I-25 at Santa Fe Drive S            |           | 38,500 VPD |           |
| Area Demographics                   | 1-Mile    | 3-Miles    | 5-Miles   |
| 2023 Population                     | 3,772     | 49,833     | 88,327    |
| Average HH Income                   | \$120.018 | \$137.610  | \$144.710 |

06/21/2024 Sources: demographics, CoStar Realty Information, Inc | traffic, TrafficMetrix

Information contained herein, while not guaranteed, is from sources believed reliable. Price, terms, and information subject to change. Copyright@2024 Weststar Commercial.All Rights Reserved CSTLE - 062424