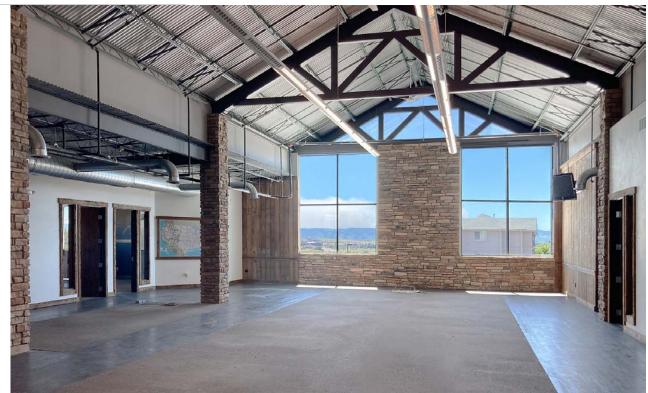

### 5,400 sf – 11,269 sf Space Available for Lease

This remarkably huge second story space in an open floor plan format with tall cathedral ceilings gives way for the greatest of possibilities for any business wishing to expand their horizons. With a dedicated elevator, incredible natural light and views through huge windows, plenty of office and storage space, a large kitchen, outdoor patio, high visibility from I-25, the familiar Outlets of Castle Rock only minutes away, as well as 5-10 minutes from AdventHealth Castle Rock, and ample on-site parking is worth taking the time to give us a call for more infomation. all photography all sides | Copyright © 2024 J. Barry Winter | All Rights Reserved

#### **PROPERTY OVERVIEW**

- 5,400sf 11,269sf of available medical/office space
  - Asking \$16.00 \$18.00 psf plus NNN ┥
  - Tall Cathedral ceilings and open floor plan format <
    - Huge windows for natural light and views
      - Dedicated elevator for easier access <
      - Kitchen with second floor outdoor patio
    - Minutes away from the Outlets of Castle Rock <
    - 5-10 minutes away from AdventHealth hospital
      - Ample on-site parking