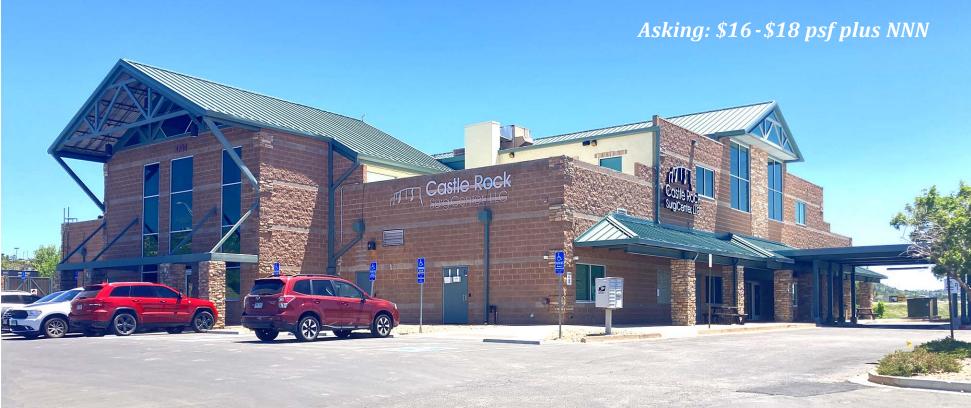

### Medical/General Office Space Available for Lease Castleton Building 4700 Castleton Way, Castle Rock, Colorado 80109

### 5,400 sf – 11,269 sf Space Available for Lease

This remarkably huge second story space in an open floor plan format with tall cathedral ceilings gives way for the greatest of possibilities for any business wishing to expand their horizons. With a dedicated elevator, incredible natural light and views through huge windows, plenty of office and storage space, a large kitchen, outdoor patio, high visibility from I-25, the familiar Outlets of Castle Rock only minutes away, as well as 5-10 minutes from AdventHealth Castle Rock, and ample on-site parking is worth taking the time to give us a call for more infomation. all photography all sides | Copyright © 2024 J. Barry Winter | All Rights Reserved

#### **PROPERTY OVERVIEW**

- 5,400sf 11,269sf of available medical/office space
  - Asking \$16.00 \$18.00 psf plus NNN ┥
  - Tall Cathedral ceilings and open floor plan format <
    - Huge windows for natural light and views
      - Dedicated elevator for easier access <
      - Kitchen with second floor outdoor patio
    - Minutes away from the Outlets of Castle Rock <
    - 5-10 minutes away from AdventHealth hospital
      - Ample on-site parking