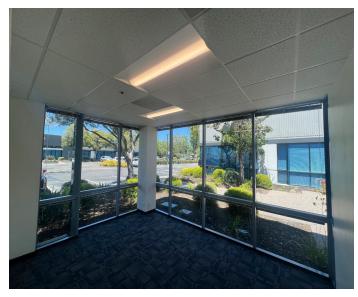

### **FACILITY**

- Corner Unit
- ±5,350 SF
- ±2,996 SF Office
- ±2,354 SF Warehouse
- · 16' Clear Height
- 200 Amps @ 480V
- Grade Level Loading
- Available Now

### **LOCATION**

- Located in the desirable Bayside area of Fremont
- Easy access to I-880, I-680 & Hwy 237
- Minutes from the new Warm Springs BART Station

### **ADVANTAGES & AMENITIES**

- Great park amenities Bay Club Fitness Center, Hotels, Restaurants, walking/biking trails and more
- Expansion opportunities within the 1.3M SF park

Class A R&D Space For Lease