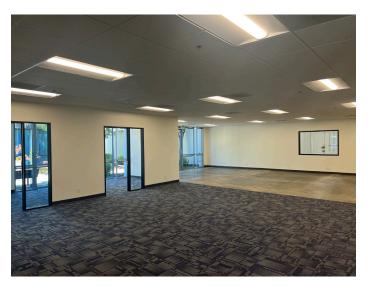

### **FACILITY**

- Corner Unit
- ±5,350 SF
- ±2,996 SF Office
- ±2,354 SF Warehouse
- · 16' Clear Height
- 200 Amps @ 480V
- Grade Level Loading
- Available Now