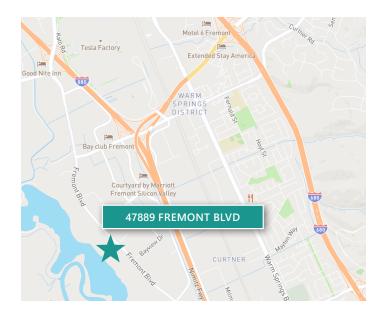

### **LOCATION**

- Located in the desirable Bayside area of Fremont
- Easy access to I-880, I-680 & Hwy 237
- Minutes from the new Warm Springs BART Station