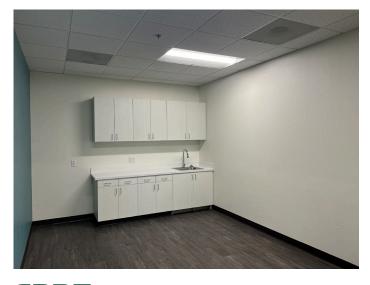

### **FACILITY**

- Corner Unit
- ±5,350 SF
- ±2,996 SF Office
- ±2,354 SF Warehouse
- · 16' Clear Height
- 200 Amps @ 480V
- Grade Level Loading
- Available Now