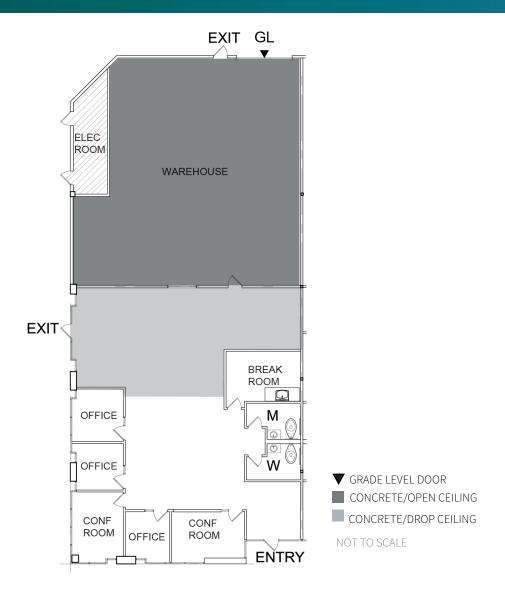

### **FACILITY**

- Corner Unit
- ±5,350 SF
- ±2,996 SF Office
- ±2,354 SF Warehouse
- · 16' Clear Height
- 200 Amps @ 480V
- Grade Level Loading
- Available Now