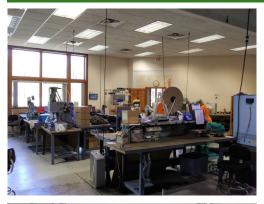

#### **Property Features:**

9,774± SF Industrial/Flex Building on .86± Acre 8,179± SF Warehouse

Main Entrance with Vestibule, Large Reception Area, Conference Room, Three+ Nicely Finished Offices with New HVAC, Three Restrooms, One Dock 8'x8', One OHD 12'x12', Air Compressor with Air Line, Quality Control/Testing Room 1,595± SF - Second Suite

Private Entrance with Open Space, Four (4) Offices, Kitchenette, Storage, Restròóm with Shower

- Zoned: MI Light Manufacturing Tow Motor Charging Station 480 Volt, 600 Amps, 3-Phase Power 505± FT Frontage on State Route 2
- Located in Close Proximity to SR 2 and SR 615 or Heisley Rd via Tyler Blvd