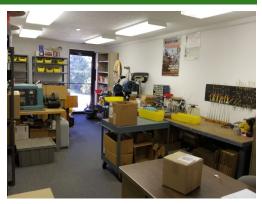

#### **Property Features:**

9,774± SF Industrial/Flex Building on .86± Acre 8,179± SF Warehouse

Main Entrance with Vestibule, Large Reception Area, Conference Room, Three+ Nicely Finished Offices with New HVAC, Three Restrooms, One Dock 8'x8', One OHD 12'x12', Air Compressor with Air Line, Quality Control/Testing Room 1,595± SF - Second Suite

Private Entrance with Open Space, Four (4) Offices, Kitchenette, Storage, Restròóm with Shower

- Zoned: MI Light Manufacturing Tow Motor Charging Station 480 Volt, 600 Amps, 3-Phase Power 505± FT Frontage on State Route 2
- Located in Close Proximity to SR 2 and SR 615 or Heisley Rd via Tyler Blvd