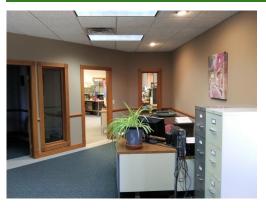

#### **Property Features:**

9,774± SF Industrial/Flex Building on .86± Acre 8,179± SF Warehouse

Main Entrance with Vestibule, Large Reception Area, Conference Room, Three+ Nicely Finished Offices with New HVAC, Three Restrooms, One Dock 8'x8', One OHD 12'x12', Air Compressor with Air Line, Quality Control/Testing Room 1,595± SF - Second Suite

Private Entrance with Open Space, Four (4) Offices, Kitchenette, Storage, Restròóm with Shower

- Zoned: MI Light Manufacturing Tow Motor Charging Station 480 Volt, 600 Amps, 3-Phase Power 505± FT Frontage on State Route 2
- Located in Close Proximity to SR 2 and SR 615 or Heisley Rd via Tyler Blvd