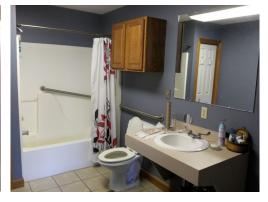

#### **Property Features:**

9,774± SF Industrial/Flex Building on .86± Acre 8,179± SF Warehouse

Main Entrance with Vestibule, Large Reception Area, Conference Room, Three+ Nicely Finished Offices with New HVAC, Three Restrooms, One Dock 8'x8', One OHD 12'x12', Air Compressor with Air Line, Quality Control/Testing Room 1,595± SF - Second Suite

Private Entrance with Open Space, Four (4) Offices, Kitchenette, Storage, Restròóm with Shower

- Zoned: MI Light Manufacturing Tow Motor Charging Station 480 Volt, 600 Amps, 3-Phase Power 505± FT Frontage on State Route 2
- Located in Close Proximity to SR 2 and SR 615 or Heisley Rd via Tyler Blvd