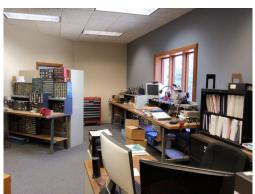

#### **Property Features:**

9,774± SF Industrial/Flex Building on .86± Acre 8,179± SF Warehouse

Main Entrance with Vestibule, Large Reception Area, Conference Room, Three+ Nicely Finished Offices with New HVAC, Three Restrooms, One Dock 8'x8', One OHD 12'x12', Air Compressor with Air Line, Quality Control/Testing Room 1,595± SF - Second Suite

Private Entrance with Open Space, Four (4) Offices, Kitchenette, Storage, Restròóm with Shower

- Zoned: MI Light Manufacturing Tow Motor Charging Station 480 Volt, 600 Amps, 3-Phase Power 505± FT Frontage on State Route 2
- Located in Close Proximity to SR 2 and SR 615 or Heisley Rd via Tyler Blvd