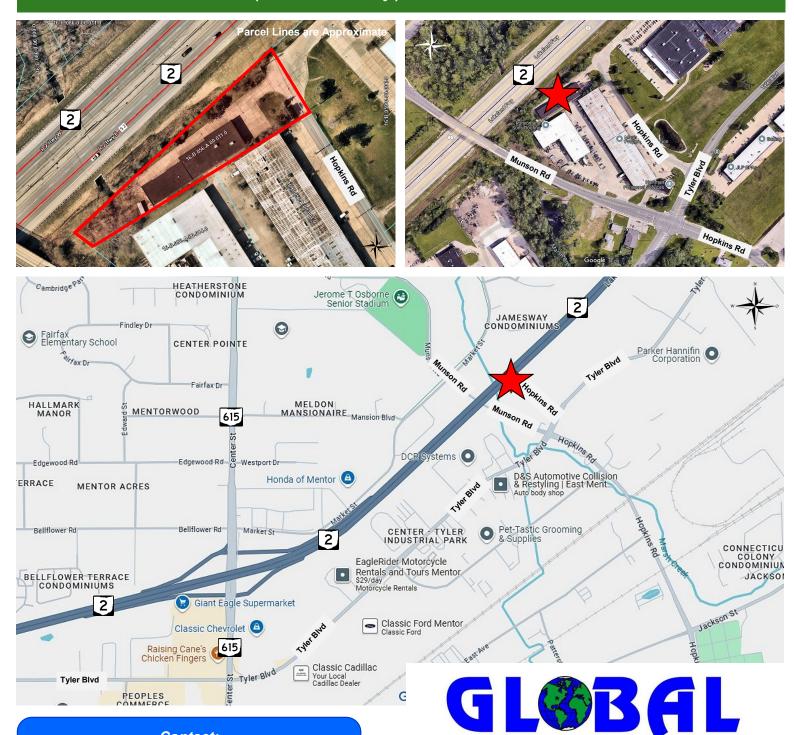

#### 9,774± SF Industrial/Warehouse/Flex Facility For Sale

Mentor, Ohio 44060 (Lake County)

#### **Property Features:**

9,774± SF Industrial/Flex Building on .86± Acre 8,179± SF Warehouse

Main Entrance with Vestibule, Large Reception Area, Conference Room, Three+ Nicely Finished Offices with New HVAC, Three Restrooms, One Dock 8'x8', One OHD 12'x12', Air Compressor with Air Line, Quality Control/Testing Room 1,595± SF - Second Suite

Private Entrance with Open Space, Four (4) Offices, Kitchenette, Storage, Restròóm with Shower

- Zoned: MI Light Manufacturing Tow Motor Charging Station 480 Volt, 600 Amps, 3-Phase Power 505± FT Frontage on State Route 2
- Located in Close Proximity to SR 2 and SR 615 or Heisley Rd via Tyler Blvd