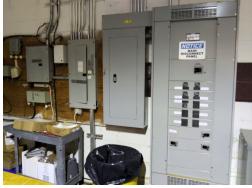

#### **Property Features:**

9,774± SF Industrial/Flex Building on .86± Acre 8,179± SF Warehouse

Main Entrance with Vestibule, Large Reception Area, Conference Room, Three+ Nicely Finished Offices with New HVAC, Three Restrooms, One Dock 8'x8', One OHD 12'x12', Air Compressor with Air Line, Quality Control/Testing Room 1,595± SF - Second Suite

Private Entrance with Open Space, Four (4) Offices, Kitchenette, Storage, Restròóm with Shower

- Zoned: MI Light Manufacturing Tow Motor Charging Station 480 Volt, 600 Amps, 3-Phase Power 505± FT Frontage on State Route 2
- Located in Close Proximity to SR 2 and SR 615 or Heisley Rd via Tyler Blvd