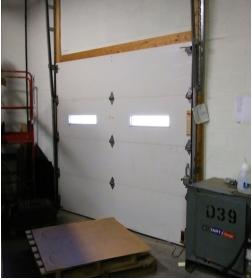

#### **Property Features:**

9,774± SF Industrial/Flex Building on .86± Acre 8,179± SF Warehouse

Main Entrance with Vestibule, Large Reception Area, Conference Room, Three+ Nicely Finished Offices with New HVAC, Three Restrooms, One Dock 8'x8', One OHD 12'x12', Air Compressor with Air Line, Quality Control/Testing Room 1,595± SF - Second Suite