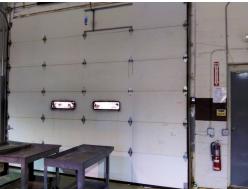

#### **Property Features:**

9,774± SF Industrial/Flex Building on .86± Acre 8,179± SF Warehouse

Main Entrance with Vestibule, Large Reception Area, Conference Room, Three+ Nicely Finished Offices with New HVAC, Three Restrooms, One Dock 8'x8', One OHD 12'x12', Air Compressor with Air Line, Quality Control/Testing Room 1,595± SF - Second Suite