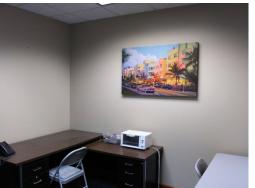

#### **Property Features:**

9,774± SF Industrial/Flex Building on .86± Acre 8,179± SF Warehouse

Main Entrance with Vestibule, Large Reception Area, Conference Room, Three+ Nicely Finished Offices with New HVAC, Three Restrooms, One Dock 8'x8', One OHD 12'x12', Air Compressor with Air Line, Quality Control/Testing Room 1,595± SF - Second Suite

Private Entrance with Open Space, Four (4) Offices, Kitchenette, Storage, Restròóm with Shower

- Zoned: MI Light Manufacturing Tow Motor Charging Station 480 Volt, 600 Amps, 3-Phase Power 505± FT Frontage on State Route 2
- Located in Close Proximity to SR 2 and SR 615 or Heisley Rd via Tyler Blvd