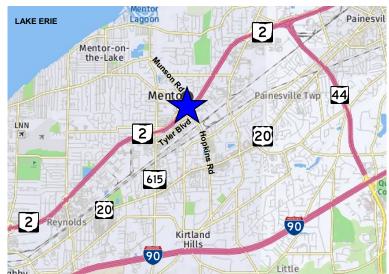

#### 9,774± SF Industrial/Warehouse/Flex Facility For Sale

Mentor, Ohio 44060 (Lake County)

Private Entrance with Open Space, Four (4) Offices, Kitchenette, Storage, Restròóm with Shower

- Zoned: MI Light Manufacturing Tow Motor Charging Station 480 Volt, 600 Amps, 3-Phase Power 505± FT Frontage on State Route 2
- Located in Close Proximity to SR 2 and SR 615 or Heisley Rd via Tyler Blvd