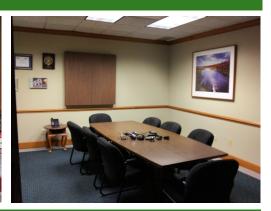

#### **Property Features:**

9,774± SF Industrial/Flex Building on .86± Acre 8,179± SF Warehouse

Main Entrance with Vestibule, Large Reception Area, Conference Room, Three+ Nicely Finished Offices with New HVAC, Three Restrooms, One Dock 8'x8', One OHD 12'x12', Air Compressor with Air Line, Quality Control/Testing Room 1,595± SF - Second Suite