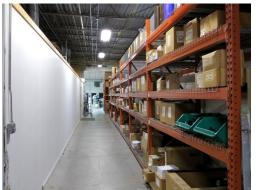

#### **Property Features:**

9,774± SF Industrial/Flex Building on .86± Acre 8,179± SF Warehouse

Main Entrance with Vestibule, Large Reception Area, Conference Room, Three+ Nicely Finished Offices with New HVAC, Three Restrooms, One Dock 8'x8', One OHD 12'x12', Air Compressor with Air Line, Quality Control/Testing Room 1,595± SF - Second Suite