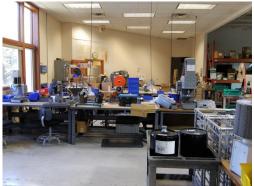

#### **Property Features:**

9,774± SF Industrial/Flex Building on .86± Acre 8,179± SF Warehouse

Main Entrance with Vestibule, Large Reception Area, Conference Room, Three+ Nicely Finished Offices with New HVAC, Three Restrooms, One Dock 8'x8', One OHD 12'x12', Air Compressor with Air Line, Quality Control/Testing Room 1,595± SF - Second Suite

Private Entrance with Open Space, Four (4) Offices, Kitchenette, Storage, Restròóm with Shower

- Zoned: MI Light Manufacturing Tow Motor Charging Station 480 Volt, 600 Amps, 3-Phase Power 505± FT Frontage on State Route 2
- Located in Close Proximity to SR 2 and SR 615 or Heisley Rd via Tyler Blvd