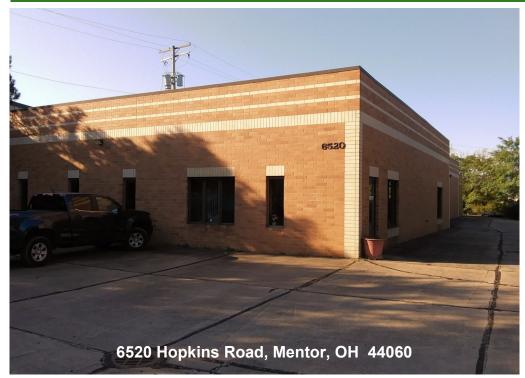

#### 9,774± SF Industrial/Warehouse/Flex Facility For Sale

Mentor, Ohio 44060 (Lake County)

#### **Property Features:**

9,774± SF Industrial/Flex Building on .86± Acre 8,179± SF Warehouse

Main Entrance with Vestibule, Large Reception Area, Conference Room, Three+ Nicely Finished Offices with New HVAC, Three Restrooms, One Dock 8'x8', One OHD 12'x12', Air Compressor with Air Line, Quality Control/Testing Room 1,595± SF - Second Suite

Private Entrance with Open Space, Four (4) Offices, Kitchenette, Storage, Restròóm with Shower

- Zoned: MI Light Manufacturing Tow Motor Charging Station 480 Volt, 600 Amps, 3-Phase Power 505± FT Frontage on State Route 2
- Located in Close Proximity to SR 2 and SR 615 or Heisley Rd via Tyler Blvd

Sale Priced at \$648,000.00

Contact: **Nancy Zangerle** 440-255-5552 x19 Office 216-316-0913 Cell Nancy@GlobalCommercialRE.com