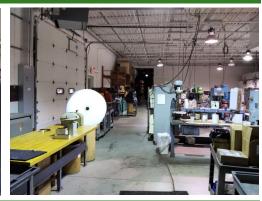

#### **Property Features:**

9,774± SF Industrial/Flex Building on .86± Acre 8,179± SF Warehouse

Main Entrance with Vestibule, Large Reception Area, Conference Room, Three+ Nicely Finished Offices with New HVAC, Three Restrooms, One Dock 8'x8', One OHD 12'x12', Air Compressor with Air Line, Quality Control/Testing Room 1,595± SF - Second Suite

Private Entrance with Open Space, Four (4) Offices, Kitchenette, Storage, Restròóm with Shower

- Zoned: MI Light Manufacturing Tow Motor Charging Station 480 Volt, 600 Amps, 3-Phase Power 505± FT Frontage on State Route 2
- Located in Close Proximity to SR 2 and SR 615 or Heisley Rd via Tyler Blvd