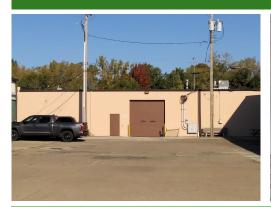

#### 9,774± SF Industrial/Warehouse/Flex Facility For Sale

Mentor, Ohio 44060 (Lake County)

#### **Property Features:**

9,774± SF Industrial/Flex Building on .86± Acre 8,179± SF Warehouse

Main Entrance with Vestibule, Large Reception Area, Conference Room, Three+ Nicely Finished Offices with New HVAC, Three Restrooms, One Dock 8'x8', One OHD 12'x12', Air Compressor with Air Line, Quality Control/Testing Room 1,595± SF - Second Suite