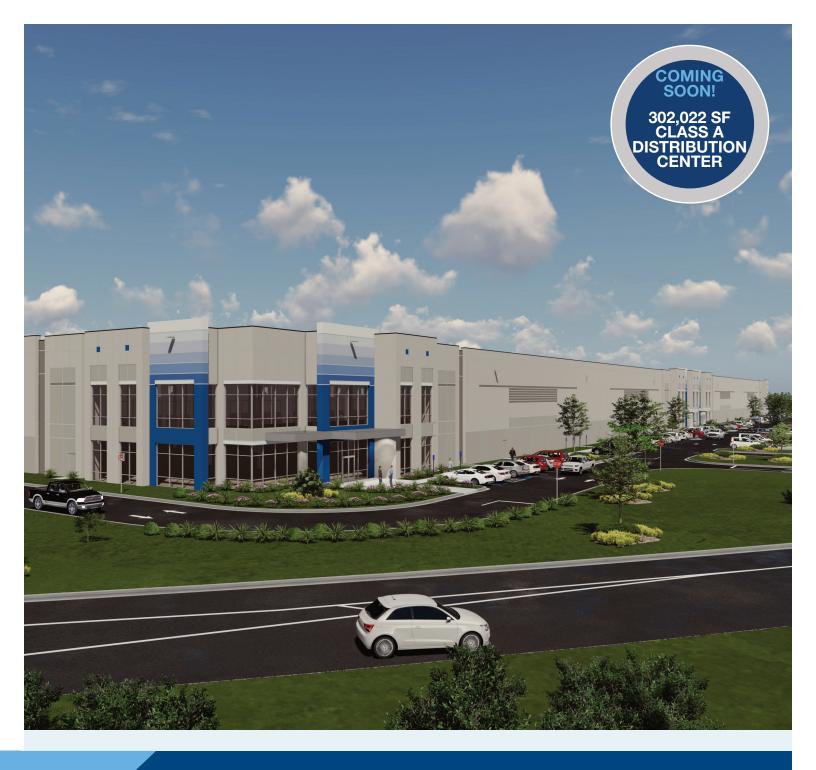

## FRIDAY PARK LOGISTICS CENTER 302,022 SF Available

Friday Park Road, Dallas, NC 28034

Friday Park Logistics Center is a 302,022 square foot, Class-A distribution center in Gaston County, North Carolina. Situated just north of the Interstate-85 interchange along highway 321, this site provides excellent access to the Gaston County labor pool, as well as Gaston College and Gaston College Center for Advanced Manufacturing.