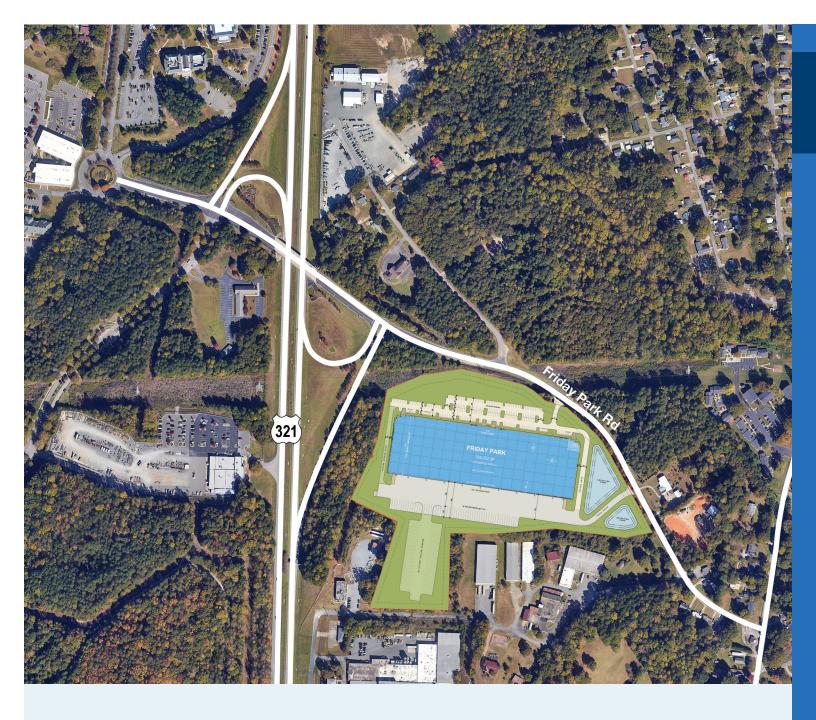

## FRIDAY PARK LOGISTICS CENTER 302,022 SF Available

Friday Park Road, Dallas, NC 28034

Friday Park Logistics Center is a 302,022 square foot, Class-A distribution center in Gaston County, North Carolina. Situated just north of the Interstate-85 interchange along highway 321, this site provides excellent access to the Gaston County labor pool, as well as Gaston College and Gaston College Center for Advanced Manufacturing.