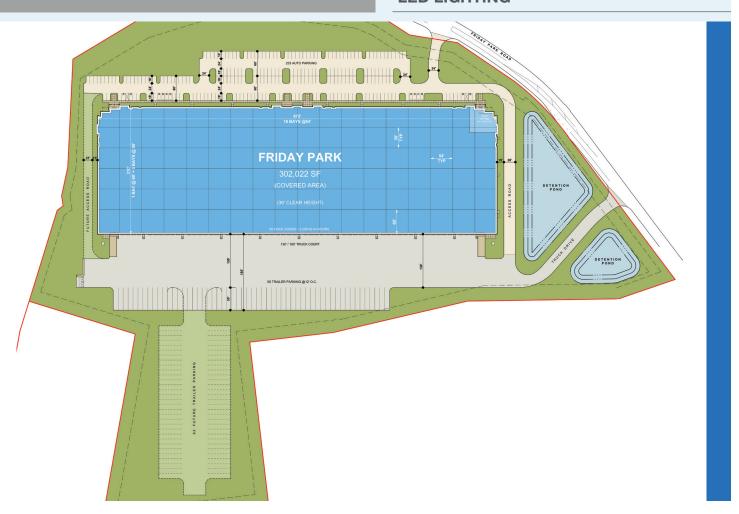

# HIGHLY DESIRABLE LOCATION WITH ACCESS TO THE BEST LABOR POOL IN THE CHARLOTTE MSA!

**BUILDING TYPE: Rear-Load** 

CLEAR HEIGHT: 36' at first column line

**AUTO PARKING: 233 spaces** 

TRAILER PARKING: 56 spaces (with option

to expand)

**DOCKS:** 55 (9' x 10')

**DRIVE-IN DOORS:** 2 (14' x 16')

**BUILDING DIMENSIONS:** 310'D x 972'W

TYPICAL BAY SIZE: 50'D x 54'W

**STAGING BAY SIZE:** 60'D x 54'W

**TRUCK COURT DEPTH: 130' / 185'** 

**ZONING:** I-2 (CD) - Heavy Industrial

**LED LIGHTING** 