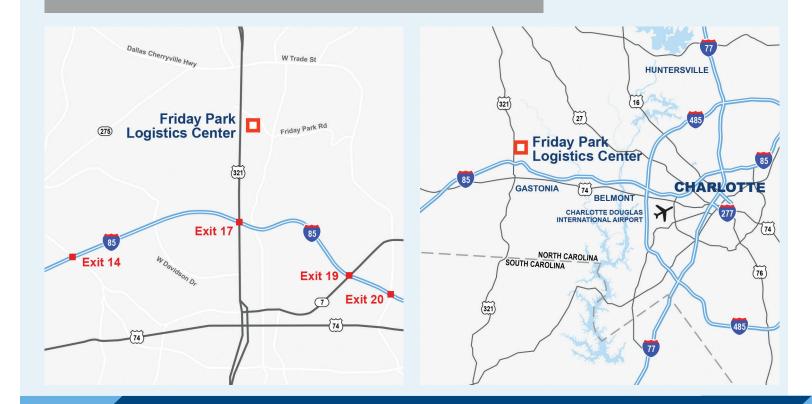

### Notable Distances

#### Air

Charlotte Douglas International Airport 17.7 miles
Raleigh-Durham International Airport 174 miles
Hartsfield-Jackson Atlanta International Airport 264 miles

| Interstate |            | Port Cities       |            |
|------------|------------|-------------------|------------|
| I-85       | 2 miles    | Inland Port Greer | 68.6 miles |
| I-485      | 14.9 miles | Charleston, SC    | 224 miles  |
| I-77       | 22.4 miles | Savannah , GA     | 268 miles  |
| I-40       | 31.6 miles | Brunswick, GA     | 343 miles  |
|            |            | Norfolk, VA       | 345 miles  |
|            |            | Jacksonville Fl   | 399 miles  |