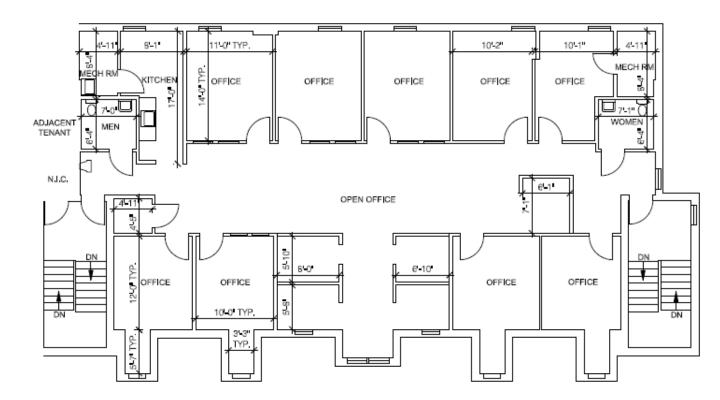

#### Floor Plan

The information above was furnished to us by sources we believe to be reliable, but no warranty or representation is made to its accuracy. It is your responsibility to independently confirm its accuracy and completeness. This offering is subject to correction or errors and omissions, change of pricing, prior to sale/lease or withdrawal from the market, without notice.

#### **Property Highlights**

- Control your own environment by owning your own office space and build equity instead of paying rent
- Popular open concept with built in workstations and open meeting areas, along with 9 windowed private offices, kitchen and two restrooms
- · New paint and carpet throughout suite
- Cathedral ceilings with abundant natural light
- Easy access off Route 7 to Tysons & Reston
- Walking distance to many amenities including restaurants, shops and personal services
- · Second floor walk-up with multiple landings