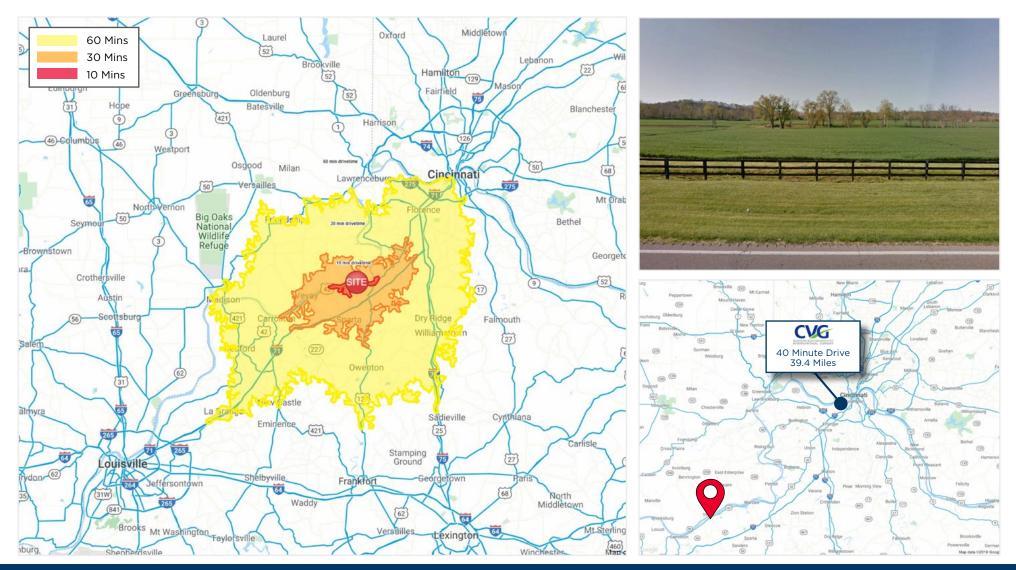

### WARSAW, KY, GALLATIN COUNTY

Warsaw, KY is conveniently located 39 miles southwest of Cincinnati, 66 miles northeast of Louisville and 74 miles northwest of Lexington.

Gallatin county is nestled on the banks of the Ohio River. The area boasts scenic waterways, picturesque country roads, and quaint communities of hard working people.

### **DEMOGRAPHICS**