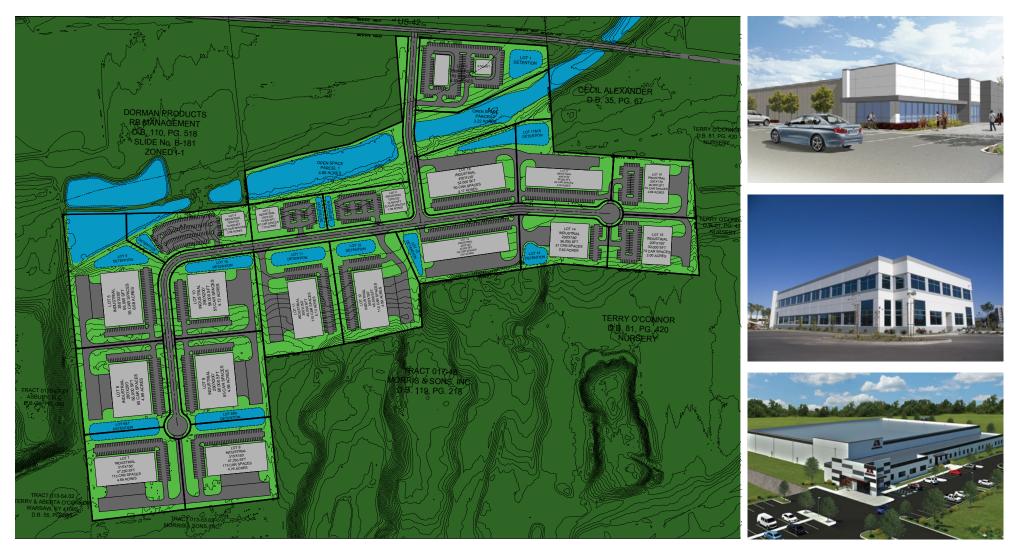

# CUSHMAN & WAKEFIELD

CONCEPT A - Multiple building options ranging from 14,000 SF to 56,000 SF