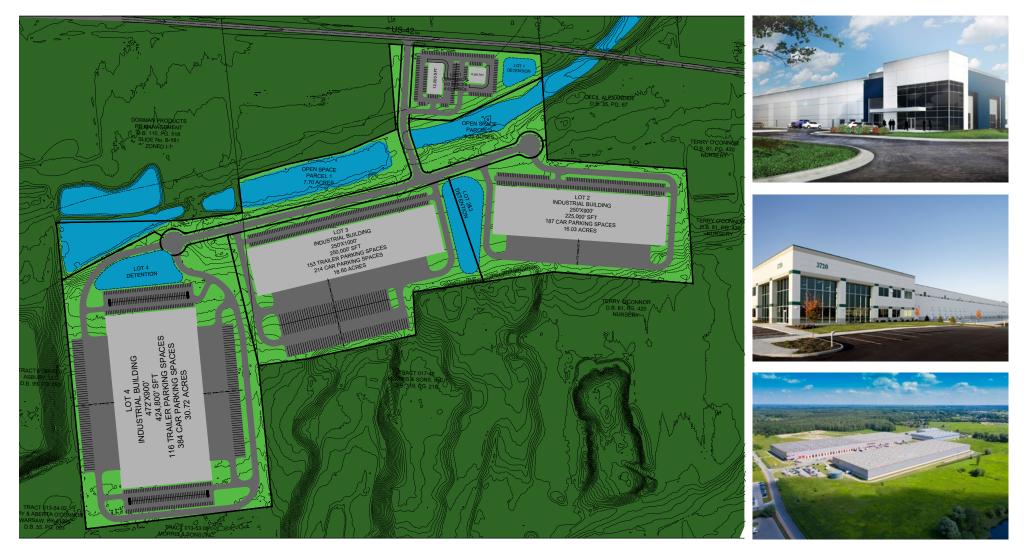

# CUSHMAN & WAKEFIELD

**CONCEPT B** - Multiple building options ranging from 225,000 SF to 424,800 SF