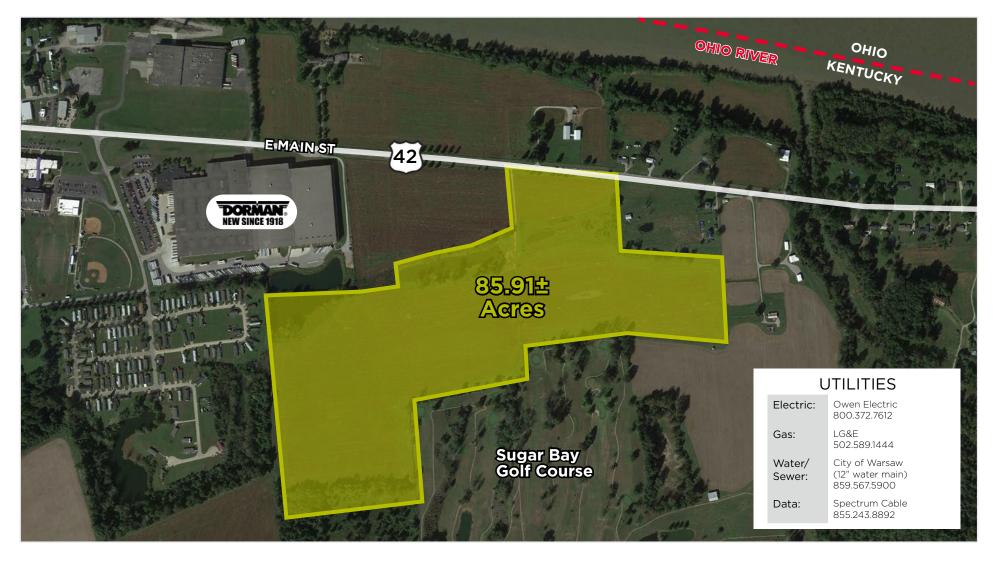

## **INDUSTRIAL DEVELOPMENT** 85.91± ACRES

- Divisible
- Located in Warsaw, KY, Gallatin County
- Anticipated Zoning: Light Industrial
- Current Zoning: Agriculture and RER
- Perfect for Distribution, Assembly and Light Manufacturing
- Warsaw is situated on the banks of the Ohio River between Cincinnati, OH and Louisville, KY. Near the Kentucky Speedway and Belterra Casino Resort
- Flat topography
- Opportunity zone

### SITE