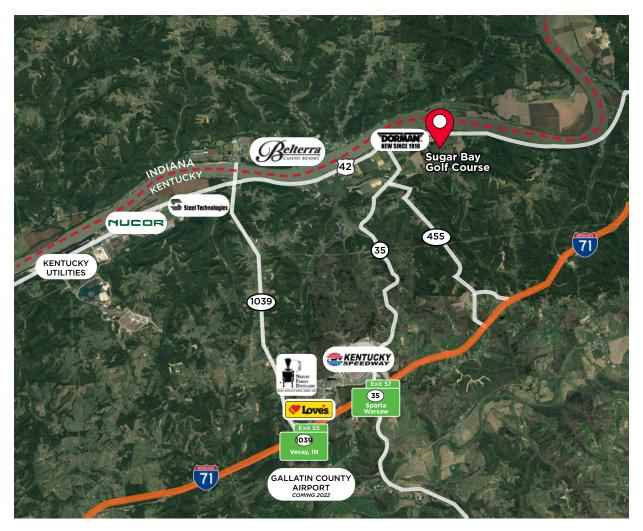

## **INDUSTRIAL DEVELOPMENT** 85.91± ACRES

- Divisible
- Located in Warsaw, KY, Gallatin County
- Anticipated Zoning: Light Industrial
- Current Zoning: Agriculture and RER
- Perfect for Distribution, Assembly and Light Manufacturing
- Warsaw is situated on the banks of the Ohio River between Cincinnati, OH and Louisville, KY. Near the Kentucky Speedway and Belterra Casino Resort
- Flat topography
- Opportunity zone

### WARSAW, KY, GALLATIN COUNTY

Warsaw, KY is conveniently located 39 miles southwest of Cincinnati, 66 miles northeast of Louisville and 74 miles northwest of Lexington.

Gallatin county is nestled on the banks of the Ohio River. The area boasts scenic waterways, picturesque country roads, and quaint communities of hard working people.